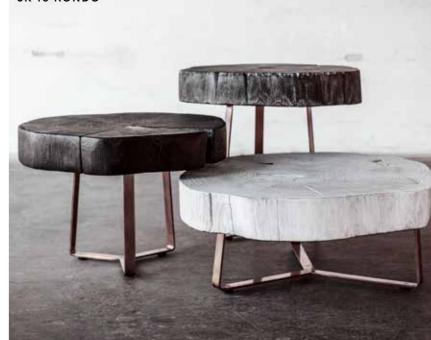

SK03 MONOLITHO                |                   |                                    |                                         |               |        |          |         |





It's not a long road when you have a friend by your side.

# The Companion.

#### EVERY PIECE OF FURNITURE IS UNIQUELY STYLISH.

Stefan Knopp has applied his concept of highlighting furniture's uniqueness to yet another range of objects. They celebrate the hidden beauty of wood and extend the artist's portfolio most naturally. As with every other piece, all surfaces are refined using By Nature And Knopp's proprietary process and get sealed with natural resin oil. This creates highly robust companions that stylishly complement both the living room and the table.

## The Complement.







40







SK 10 RONDO





SK 21 CUBE HORIZONTE

52

SK 14 PLAZA

54







#### BENCH.

This object represents a bench's simplest and most original shape. Straightforward and universally applicable at the table as a bench, next to a couch as a side table, or along the wall as a sideboard. Why not put two benches on top of each other to form a shelf? Bench is standard furniture, always and everywhere.



ALL SIZES -> customizable

#### SK 06 BENCH.

MATERIAL Oak or Ash. Optionally with backrest and leather upholstery

| FIRE                        |                                 |       |                                  | COAL  | LAVA   | SILVER   | EARTI  |
|-----------------------------|---------------------------------|-------|----------------------------------|-------|--------|----------|--------|
| (Size