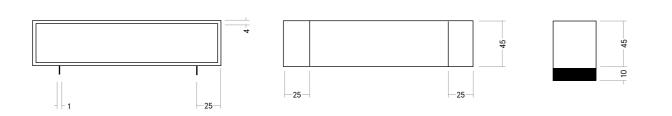

#### GAUCHO.

Considering crafting a true alternative to the existing steel frame variants, Stefan Knopp had the idea to reinterpret the classic Jogl table. Gaucho brings the cosiness of the parlour into your living space in a new and modern way. The slightly sloping table edge flawlessly reflects the sloping of the table frame. A matching bench complements the arrangement most elegantly.

#### BENCH GAUCHO

#### SK 22 GAUCHO.