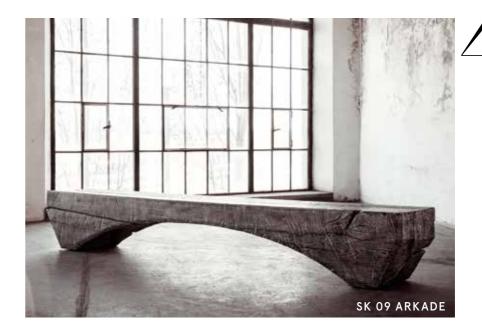

|         |
| SK03 MONOLITHO                |                   |                                    |                                         |               |        |          |         |





It's not a long road when you have a friend by your side.

# The Companion.

#### EVERY PIECE OF FURNITURE IS UNIQUELY STYLISH.

Stefan Knopp has applied his concept of highlighting furniture's uniqueness to yet another range of objects. They celebrate the hidden beauty of wood and extend the artist's portfolio most naturally. As with every other piece, all surfaces are refined using By Nature And Knopp's proprietary process and get sealed with natural resin oil. This creates highly robust companions that stylishly complement both the living room and the table.

## The Complement.







40







SK 10 RONDO





SK 21 CUBE HORIZONTE

52

SK 14 PLAZA

54







#### BENCH.

This object represents a bench's simplest and most original shape. Straightforward and universally applicable at the table as a bench, next to a couch as a side table, or along the wall as a sideboard. Why not put two benches on top of each other to form a shelf? Bench is standard furniture, always and everywhere.



ALL SIZES -> customizable

#### SK 06 BENCH.

MATERIAL Oak or Ash. Optionally with backrest and leather upholstery

| FIRE                        |                                 |       |                                  | COAL  | LAVA   | SILVER   | EARTI  |
|-----------------------------|---------------------------------|-------|----------------------------------|-------|--------|----------|--