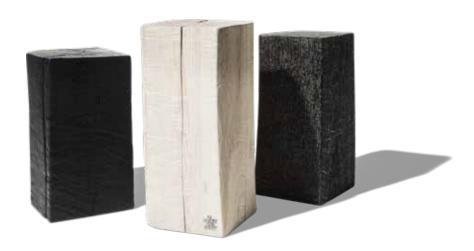

#### MONOLITH.

The monolith's tabletop is cut from a single trunk piece, reflecting the tree's entire life story. This makes each monolith unmistakeably unique. After finishing, all surfaces are sealed multiple times with natural resin oil. The result is a highly durable, almost indestructible, and virtually maintenance-free surface. In fact, the table gains in beauty and authenticity the more it's used.

#### SK 01 MONOLITH.

#### MATERIAL/TABLETOP/TABLE FRAME Oak or Ash/60–70 mm/incl. Panel-leg table frame (Standard)

| FIRE                                      |                   |                                 |                                  |               | COAL     | LAVA   | SILVER   | EARTH    |
|-------------------------------------------|-------------------|---------------------------------|----------------------------------|---------------|----------|--------|----------|----------|
| (Size/Price)                              | 90 cm             | 100 cm                          | 110 cm                           |               | W. Carlo | 13,44  | SER.     |          |
| 180 cm                                    |                   |                                 |                                  |               | 1193     | (1)配集  | MARKET S | W.       |
| 200 cm                                    |                   |                                 |                                  |               |          |        |          |          |
| 220 cm                                    |                   |                                 |                                  |               |          |        |          |          |
| 240 cm                                    |                   |                                 |                                  |               |          |        |          |          |
| 260 cm                                    |                   |                                 |                                  |               |          |        |          |          |
| 280 cm                                    |                   |                                 |                                  |               |          |        |          |          |
| 300 cm                                    |                   |                                 |                                  |               |          |        |          |          |
| WATER                                     |                   |                                 |                                  |               | CHALK    | SAND   | OLIVE    | MUD      |
| (Size/Price)                              | 90 cm             | 100 cm                          | 110 cm                           |               | 1100     | W WEST | 1        | 188      |
| 180 cm                                    |                   |                                 |                                  |               |          |        |          | AVD -    |
| 200 cm                                    |                   |                                 |                                  |               |          |        |          |          |
| 220 cm                                    |                   |                                 |                                  |               |          |        |          |          |
| 240 cm                                    |                   |                                 |                                  |               |          |        |          |          |
| 260 cm                                    |                   |                                 |                                  |               |          |        |          |          |
| 280 cm                                    |                   |                                 |                                  |               |          |        |          |          |
| 300 cm                                    |                   |                                 |                                  |               |          |        |          |          |
| METAL                                     |                   |                                 |                                  |               | GOLD     | BRONZE | PLATINUM | GRAPHITE |
| (Size/Price)                              | 90 cm             | 100 cm                          | 110 cm                           |               | 11.15    | LUB!   | 632      | 100      |
| 180 cm                                    |                   |                                 |                                  |               |          | 1.0V   | 2M       | $W_{N}$  |
| 200 cm                                    |                   |                                 |                                  |               |          |        |          |          |
| 220 cm                                    |                   |                                 |                                  |               |          |        |          |          |
| 240 cm                                    |                   |                                 |                                  |               |          |        |          |          |
| 260 cm                                    |                   |                                 |                                  |               |          |        |          |          |
| 280 cm                                    |                   |                                 |                                  |               |          |        |          |          |
| 300 cm                                    |                   |                                 |                                  |               |          |        |          |          |
| TABLE FRAMES                              |                   |                                 |                                  |               |          |        |          |          |
| The following are available               |                   |                                 |                                  |               |          |        |          |          |
| 1 ı Panel-leg frame                       | inkl.             |                                 |                                  |               |          |        |          |          |
| 2 ı X-frame                               |                   |                                 |                                  |               |          |        |          |          |
| 3 ı rapezium-frame                        |                   |                                 |                                  |               |          |        |          |          |
| 4 ı T-frame                               |                   |                                 |                                  |               |          |        |          |          |
| 5 ı U-frame                               |                   |                                 |                                  |               |          |        |          |          |
| * I Surcharge raw steel,<br>powder-coated |                   |                                 |                                  |               |          |        |          |          |
| FINISH                                    |                   |                                 |                                  |               |          |        |          |          |
| The following are available               | With/without wane | With/without chainsaw structure | Branding visible/<br>not visible | Special sizes |          |        |          |          |