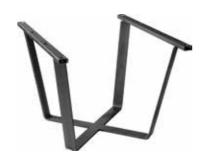

#### GAUCHO.

Considering crafting a true alternative to the existing steel frame variants, Stefan Knopp had the idea to reinterpret the classic Jogl table. Gaucho brings the cosiness of the parlour into your living space in a new and modern way. The slightly sloping table edge flawlessly reflects the sloping of the table frame. A matching bench complements the arrangement most elegantly.

#### BENCH GAUCHO

#### SK 22 GAUCHO.