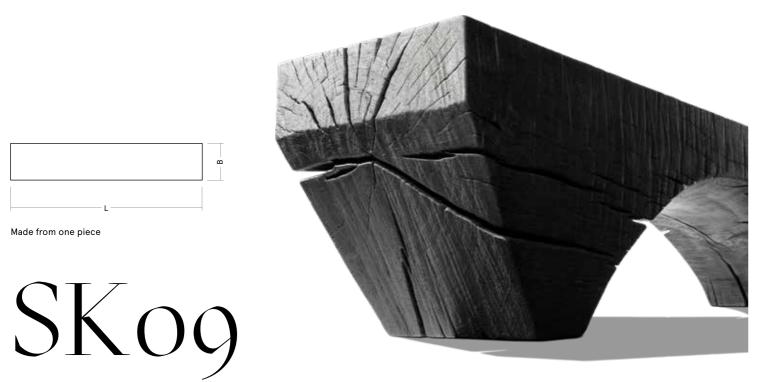

54181 BY NATURE AND KNOPP 55181 BY NATURE AND KNOPP

Each made from one piece

#### DOBLE.

With Doble, Stefan Knopp reimagines Viennese Modernism's theme of the table within a table. The objects can be used in a variety of ways, separately and together. As plain classics, they perfectly integrate into a wide variety of living spaces as a side table, coffee table, or as an accessory in the bathroom.