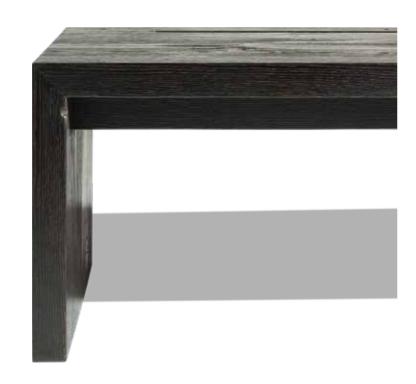

|                                         |               |        |          |         |





It's not a long road when you have a friend by your side.

# The Companion.

#### EVERY PIECE OF FURNITURE IS UNIQUELY STYLISH.

Stefan Knopp has applied his concept of highlighting furniture's uniqueness to yet another range of objects. They celebrate the hidden beauty of wood and extend the artist's portfolio most naturally. As with every other piece, all surfaces are refined using By Nature And Knopp's proprietary process and get sealed with natural resin oil. This creates highly robust companions that stylishly complement both the living room and the table.

## The Complement.







40







SK 10 RONDO





SK 21 CUBE HORIZONTE

52

SK 14 PLAZA

54







#### BENCH.

This object represents a bench's simplest and most original shape. Straightforward and universally applicable at the table as a bench, next to a couch as a side table, or along the wall as a sideboard. Why not put two benches on top of each other to form a shelf? Bench is standard furniture, always and everywhere.



ALL SIZES -> customizable

#### SK 06 BENCH.

MATERIAL Oak or Ash. Optionally with backrest and leather upholstery

| FIRE                        |                                 |       |                                  | COAL  | LAVA   | SILVER   | EARTI  |
|-----------------------------|---------------------------------|-------|----------------------------------|-------|--------|----------|--------|
| (Size/L × W)                | 45 cm