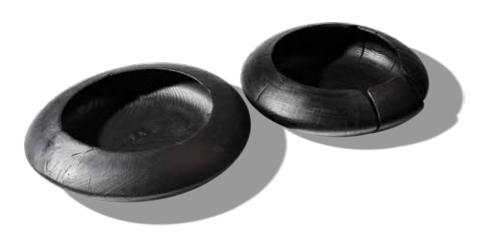

art objects with his classy home accessories. Shaped from a single piece of wood, the pieces are refined in the same way as the tables and furniture. The result is again a unique surface with accentuated cracks, holes and fractures. However, the impact of smaller objects is even more perceptible and expressive. That's why Stefan Knopp's accessories enrich everyone's living space both as objects of daily use and as objects of pure art.

The Joy.











62181 BY NATURE AND KNOPP 63181 BY NATURE AND KNOPP





Made from one piece

#### RITUAL.

Shaped from a single piece of wood, Stefan Knopp's Ritual bowl is a perfect example of the many ways wood can be used and processed. Whether as a fruit bowl, bread basket or art object – Ritual brings the spirit of nature into every living space.









#### SK07 RITUAL.

| MΔ | TFRΙΔ | Oak | or Ash |
|----|-------|-----|--------|

| FIRE                         | COAL     | LAVA          | SILVER   | EARTH    |
|------------------------------|----------|---------------|----------|----------|
| (Size/L × W × H)             | MATE AND | 13.44         | 184      | 1.1610   |
| 45–50 cm × 15 cm             |          |               | 17/5/37  | 40       |
|                              |          |               |          |          |
| WATER                        |          |               |          |          |
| WATER                        | CHALK    | SAND          | OLIVE    | MUD      |
| $(Size/L \times W \times H)$ | 1100     | Water Comment | P. Carlo | 100      |
| 45—50cm × 15 cm              |          | 199