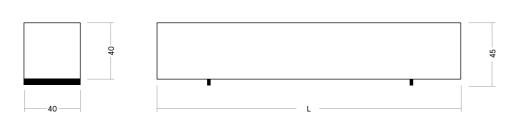

#### MATERIAL/TABLETOP/TABLE FRAME Oak or Ash/60–70 mm/incl. Panel-leg table frame (Standard)

| FIRE                                      |                   |                                 |                                  |               | COAL     | LAVA   | SILVER   | EARTH    |
|-------------------------------------------|-------------------|---------------------------------|----------------------------------|---------------|----------|--------|----------|----------|
| (Size/Price)                              | 90 cm             | 100 cm                          | 110 cm                           |               | W. Carlo | 13,44  | SER.     |          |
| 180 cm                                    |                   |                                 |                                  |               | 1193     | (1)配集  | MARKET S | W.       |
| 200 cm                                    |                   |                                 |                                  |               |          |        |          |          |
| 220 cm                                    |                   |                                 |                                  |               |          |        |          |          |
| 240 cm                                    |                   |                                 |                                  |               |          |        |          |          |
| 260 cm                                    |                   |                                 |                                  |               |          |        |          |          |
| 280 cm                                    |                   |                                 |                                  |               |          |        |          |          |
| 300 cm                                    |                   |                                 |                                  |               |          |        |          |          |
| WATER                                     |                   |                                 |                                  |               | CHALK    | SAND   | OLIVE    | MUD      |
| (Size/Price)                              | 90 cm             | 100 cm                          | 110 cm                           |               | 1100     | W WEST | 1        | 188      |
| 180 cm                                    |                   |                                 |                                  |               |          |        |          | AVD -    |
| 200 cm                                    |                   |                                 |                                  |               |          |        |          |          |
| 220 cm                                    |                   |                                 |                                  |               |          |        |          |          |
| 240 cm                                    |                   |                                 |                                  |               |          |        |          |          |
| 260 cm                                    |                   |                                 |                                  |               |          |        |          |          |
| 280 cm                                    |                   |                                 |                                  |               |          |        |          |          |
| 300 cm                                    |                   |                                 |                                  |               |          |        |          |          |
| METAL                                     |                   |                                 |                                  |               | GOLD     | BRONZE | PLATINUM | GRAPHITE |
| (Size/Price)                              | 90 cm             | 100 cm                          | 110 cm                           |               | 11.15    | LUB!   | 632      | 100      |
| 180 cm                                    |                   |                                 |                                  |               |          | 1.0V   | 2M       | $W_{N}$  |
| 200 cm                                    |                   |                                 |                                  |               |          |        |          |          |
| 220 cm                                    |                   |                                 |                                  |               |          |        |          |          |
| 240 cm                                    |                   |                                 |                                  |               |          |        |          |          |
| 260 cm                                    |                   |                                 |                                  |               |          |        |          |          |
| 280 cm                                    |                   |                                 |                                  |               |          |        |          |          |
| 300 cm                                    |                   |                                 |                                  |               |          |        |          |          |
| TABLE FRAMES                              |                   |                                 |                                  |               |          |        |          |          |
| The following are available               |                   |                                 |                                  |               |          |        |          |          |
| 1 ı Panel-leg frame                       | inkl.             |                                 |                                  |               |          |        |          |          |
| 2 ı X-frame                               |                   |                                 |                                  |               |          |        |          |          |
| 3 ı rapezium-frame                        |                   |                                 |                                  |               |          |        |          |          |
| 4 ı T-frame                               |                   |                                 |                                  |               |          |        |          |          |
| 5 ı U-frame                               |                   |                                 |                                  |               |          |        |          |          |
| * I Surcharge raw steel,<br>powder-coated |                   |                                 |                                  |               |          |        |          |          |
| FINISH                                    |                   |                                 |                                  |               |          |        |          |          |
| The following are available               | With/without wane | With/without chainsaw structure | Branding visible/<br>not visible | Special sizes |          |        |          |          |

#### MATERIAL/TABLETOP/TABLE FRAME Oak or Ash/40 mm/incl. Panel-leg table frame (Standard)

| (Size/Price)                              | 90 cm   | 100 cm   | 110 cm   |         | INVESTMENT | 1779911    |               |
|-------------------------------------------|---------|----------|----------|---------|------------|------------|---------------|
| 180 cm                                    | 70 0111 | 100 0111 | 110 0111 |         | arei       | <b>MAR</b> | $J/V_{\rm o}$ |
| 200 cm                                    |         |          |          |         | 11.00      | 100000     |               |
| 220 cm                                    |         |          |          |         |            |            |               |
| 240 cm                                    |         |          |          |         |            |            |               |
| 260 cm                                    |         |          |          |         |            |            |               |
| 280 cm                                    |         |          |          |         |            |            |               |
| 300 cm                                    |         |          |          |         |            |            |               |
|                                           |         |          |          |         |            |            |               |
| WATER                                     |         |          |          | CHALK   | SAND       | OLIVE      | MUD           |
| (Size/Price)                              | 90 cm   | 100 cm   | 110 cm   | MAN IN  | W. Jak     | 100        | 400           |
| 180 cm                                    |         |          |          | 1000    | Maria I    |            | APRIL D       |
| 200 cm                                    |         |          |          |         |            |            |               |
| 220 cm                                    |         |          |          |         |            |            |               |
| 240 cm                                    |         |          |          |         |            |            |               |
| 260 cm                                    |         |          |          |         |            |            |               |
| 280 cm                                    |         |          |          |         |            |            |               |
| 300 cm                                    |         |          |          |         |            |            |               |
|                                           |         |          |          |         |            |            |               |
| METAL                                     |         |          |          | GOLD    | BRONZE     | PLATINUM   | GRAPHITE      |
| (Size/Price)                              | 90 cm   | 100 cm   | 110 cm   | Hara Ba | LARS       | 637        | 100           |
| 180 cm                                    |         |          |          |         | 1200       | 25/4       | W.W           |
| 200 cm                                    |         |          |          |         |            |            |               |
| 220 cm                                    |         |          |          |         |            |            |               |
| 240 cm                                    |         |          |          |         |            |            |               |
| 260 cm                                    |         |          |          |         |            |            |               |
| 280 cm                                    |         |          |          |         |            |            |               |
| 300 cm                                    |         |          |          |         |            |            |               |
| TABLE FRAMES                              |         |          |          |         |            |            |               |
| The following are available               |         |          |          |         |            |            |               |
|                                           | inkl.   |          |          |         |            |            |               |
| 2 ı X- frame                              |         |          |          |         |            |            |               |
| 3 ı Trapezium-frame                       |         |          |          |         |            |            |               |
| 4 ı T-frame                               |         |          |          |         |            |            |               |
| 5 ı U-frame                               |         |          |          |         |            |            |               |
| * I Surcharge raw steel,<br>powder-coated |         |          |          |         |            |            |               |