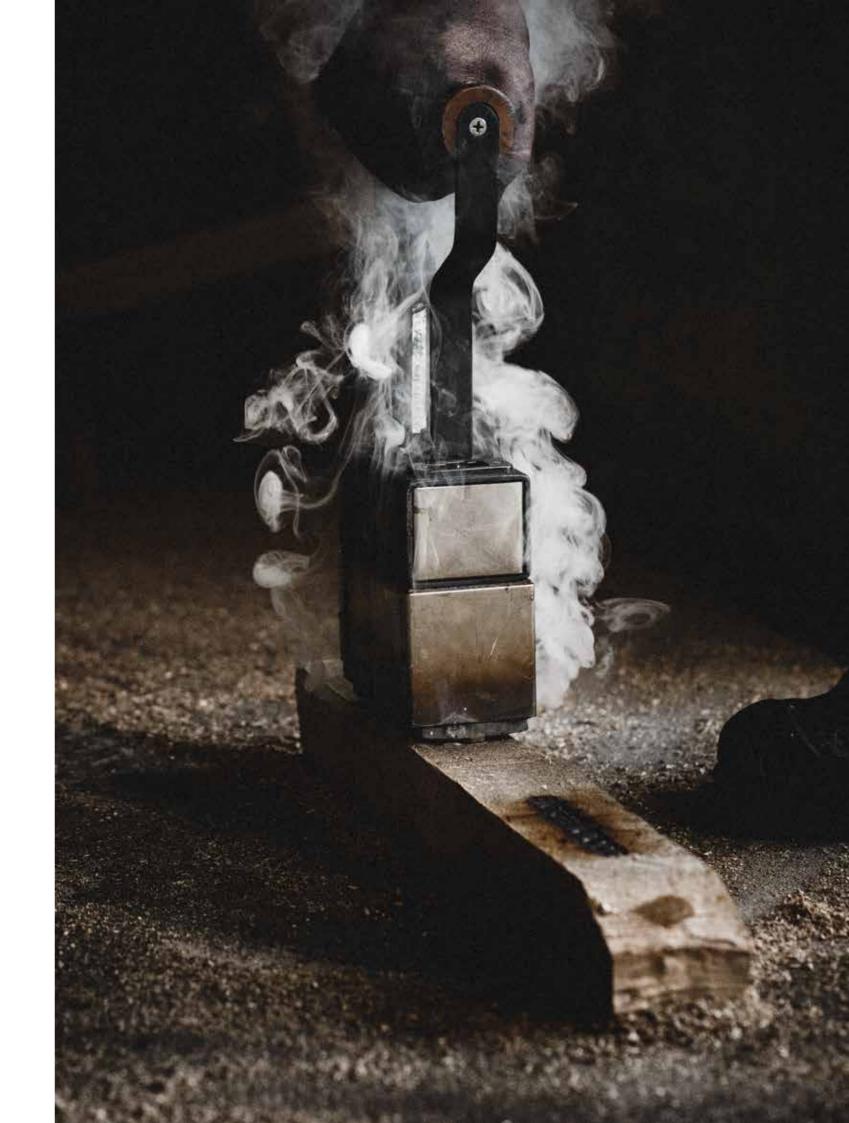

#### NEW PATHS EMERGE WHEN WE WALK THEM.

The FIRE, WATER and METAL finishings developed by Stefan Knopp not only preserve but also accentuate the wood's natural structure. During this step, the wood is charred, washed or enriched with metal pigments. As a result, Knopp reveals the unique soul of every single tree trunk, creating one-of-a-kind pieces of art.