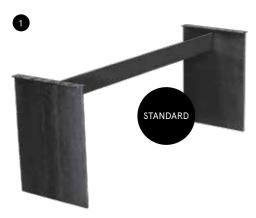

BASES AND FINISH -> also see p. 74-77

#### MATERIAL/TABLETOP/TABLE FRAME Oak or Ash/60–70 mm/incl. Panel-leg table frame (Standard)

| FIRE                                      |                   |                                 |                                  |               | COAL     | LAVA   | SILVER   | EARTH    |
|-------------------------------------------|-------------------|---------------------------------|----------------------------------|---------------|----------|--------|----------|----------|
| (Size/Price)                              | 90 cm             | 100 cm                          | 110 cm                           |               | W. Carlo | 13,44  | SER.     |          |
| 180 cm                                    |                   |                                 |                                  |               | 1193     | (1)配集  | MARKET S | W.       |
| 200 cm                                    |                   |                                 |                                  |               |          |        |          |          |
| 220 cm                                    |                   |                                 |                                  |               |          |        |          |          |
| 240 cm                                    |                   |                                 |                                  |               |          |        |          |          |
| 260 cm                                    |                   |                                 |                                  |               |          |        |          |          |
| 280 cm                                    |                   |                                 |                                  |               |          |        |          |          |
| 300 cm                                    |                   |                                 |                                  |               |          |        |          |          |
| WATER                                     |                   |                                 |                                  |               | CHALK    | SAND   | OLIVE    | MUD      |
| (Size/Price)                              | 90 cm             | 100 cm                          | 110 cm                           |               | 1100     | W WEST | 1        | 188      |
| 180 cm                                    |                   |                                 |                                  |               |          |        |          | AVD -    |
| 200 cm                                    |                   |                                 |                                  |               |          |        |          |          |
| 220 cm                                    |                   |                                 |                                  |               |          |        |          |          |
| 240 cm                                    |                   |                                 |                                  |               |          |        |          |          |
| 260 cm                                    |                   |                                 |                                  |               |          |        |          |          |
| 280 cm                                    |                   |                                 |                                  |               |          |        |          |          |
| 300 cm                                    |                   |                                 |                                  |               |          |        |          |          |
| METAL                                     |                   |                                 |                                  |               | GOLD     | BRONZE | PLATINUM | GRAPHITE |
| (Size/Price)                              | 90 cm             | 100 cm                          | 110 cm                           |               | 11.15    | LUB!   | 632      | 100      |
| 180 cm                                    |                   |                                 |                                  |               |          | 1.0V   | 2M       | $W_{N}$  |
| 200 cm                                    |                   |                                 |                                  |               |          |        |          |          |
| 220 cm                                    |                   |                                 |                                  |               |          |        |          |          |
| 240 cm                                    |                   |                                 |                                  |               |          |        |          |          |
| 260 cm                                    |                   |                                 |                                  |               |          |        |          |          |
| 280 cm                                    |                   |                                 |                                  |               |          |        |          |          |
| 300 cm                                    |                   |                                 |                                  |               |          |        |          |          |
| TABLE FRAMES                              |                   |                                 |                                  |               |          |        |          |          |
| The following are available               |                   |                                 |                                  |               |          |        |          |          |
| 1 ı Panel-leg frame                       | inkl.             |                                 |                                  |               |          |        |          |          |
| 2 ı X-frame                               |                   |                                 |                                  |               |          |        |          |          |
| 3 ı rapezium-frame                        |                   |                                 |                                  |               |          |        |          |          |
| 4 ı T-frame                               |                   |                                 |                                  |               |          |        |          |          |
| 5 ı U-frame                               |                   |                                 |                                  |               |          |        |          |          |
| * I Surcharge raw steel,<br>powder-coated |                   |                                 |                                  |               |          |        |          |          |
| FINISH                                    |                   |                                 |                                  |               |          |        |          |          |
| The following are available               | With/without wane | With/without chainsaw structure | Branding visible/<br>not visible | Special sizes |          |        |          |          |