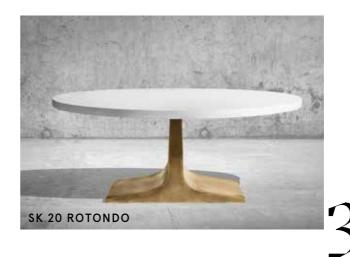

he wood for Stefan Knopp's tables is cut from thick trees with a diameter of at least one metre. The biggest challenge is reading the trunk's surface and recognising distinctive elements that make the finished object utterly exceptional. Before being processed, the wood is carefully dried for three to four years. Then each tabletop receives its unique look thanks to a special surface treatment. Eventually, applying resins, oils and lime crowns the process of creating an unmistakeable object. Each table echoes the strength and individuality of a centuries-old tree, preserving its legacy most aesthetically. The customer receives a living product full of history bearing the artist's distinct hallmarks.

### The Centre.





SK 13 SLIM CUT

17181 BY NATURE AND KNOPP

26



22





24





28



SK 11 QUADRO



#### MONOLITH.

The monolith's tabletop is cut from a single trunk piece, reflecting the tree's entire life story. This makes each monolith unmistakeably unique. After finishing, all surfaces are sealed multiple times with natural resin oil. The result is a highly durable, almost indestructible, and virtually maintenance-free surface. In fact, the table gains in beauty and authenticity the more it's used.



BASES AND FINISH -> also see p. 74-77



#### SK 01 MONOLITH.

#### MATERIAL/TABLETOP/TABLE FRAME Oak or Ash/60–70 mm/incl. Panel-leg table frame (Standard)

| FIRE                                      |                   |                                 |                                  |               | COAL     | LAVA   | SILVER   | EARTH    |
|------------------