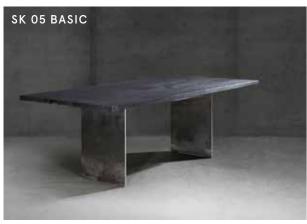

Given its 4 cm thick tabletop, this basic model is especially suitable for commercial buildings. Several solid wood planks are individually assembled, allowing the quick implementation of different dimensions and surfaces in larger quantities.

#### SK 05 BASIC.

The following are available

With/without

chainsaw structure

#### MATERIAL/TABLETOP/TABLE FRAME Oak or Ash/40 mm/incl. Panel-leg table frame (Standard)

| (Size/Price)                              | 90 cm   | 100 cm   | 110 cm   |         | INVESTMENT | 1779911    |               |
|-------------------------------------------|---------|----------|----------|---------|------------|------------|---------------|
| 180 cm                                    | 70 0111 | 100 0111 | 110 0111 |         | arei       | <b>MAR</b> | $J/V_{\rm o}$ |
| 200 cm                                    |         |          |          |         | 11.00      | 100000     |               |
| 220 cm                                    |         |          |          |         |            |            |               |
| 240 cm                                    |         |          |          |         |            |            |               |
| 260 cm                                    |         |          |          |         |            |            |               |
| 280 cm                                    |         |          |          |         |            |            |               |
| 300 cm                                    |         |          |          |         |            |            |               |
|                                           |         |          |          |         |            |            |               |
| WATER                                     |         |          |          | CHALK   | SAND       | OLIVE      | MUD           |
| (Size/Price)                              | 90 cm   | 100 cm   | 110 cm   | MAN IN  | W. Jak     | 100        | 400           |
| 180 cm                                    |         |          |          | 1000    | Maria I    |            | APRIL D       |
| 200 cm                                    |         |          |          |         |            |            |               |
| 220 cm                                    |         |          |          |         |            |            |               |
| 240 cm                                    |         |          |          |         |            |            |               |
| 260 cm                                    |         |          |          |         |            |            |               |
| 280 cm                                    |         |          |          |         |            |            |               |
| 300 cm                                    |         |          |          |         |            |            |               |
|                                           |         |          |          |         |            |            |               |
| METAL                                     |         |          |          | GOLD    | BRONZE     | PLATINUM   | GRAPHITE      |
| (Size/Price)                              | 90 cm   | 100 cm   | 110 cm   | Hara Ba | LARS       | 637        | 100           |
| 180 cm                                    |         |          |          |         | 1200       | 25/4       | W.W           |
| 200 cm                                    |         |          |          |         |            |            |               |
| 220 cm                                    |         |          |          |         |            |            |               |
| 240 cm                                    |         |          |          |         |            |            |               |
| 260 cm                                    |         |          |          |         |            |            |               |
| 280 cm                                    |         |          |          |         |            |            |               |
| 300 cm                                    |         |          |          |         |            |            |               |
| TABLE FRAMES                              |         |          |          |         |            |            |               |
| The following are available               |         |          |          |         |            |            |               |
|                                           | inkl.   |          |          |         |            |            |               |
| 2 ı X- frame                              |         |          |          |         |            |            |               |
| 3 ı Trapezium-frame                       |         |          |          |         |            |            |               |
| 4 ı T-frame                               |         |          |          |         |            |            |               |
| 5 ı U-frame                               |         |          |          |         |            |            |               |
| * I Surcharge raw steel,<br>powder-coated |         |          |          |         |            |            |               |