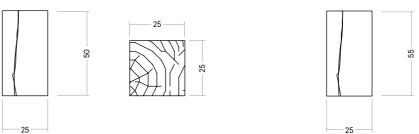

Special sizes

Branding visible/ not visible

with Slim Cut, the tabletop's 2-4 solid wood planks taper towards the edge to 2.5 cm. This type of processing lets the tabletop appear solid yet timelessly elegant. Undoubtedly, the SK13 is the most delicate of Stefan Knopp's tables.

#### SK 13 SLIM CUT.

MATERIAL/TABLETOP/TABLE FRAME Oak or Ash/45–50 mm/incl. Trapezium-shaped table frame (Standard)

| with Tabletop as:                         | Composite                | Butterfly             | Composite                    | Butterfly | Composite   | Butterfly |       |        |          |       |
|-------------------------------------------|--------------------------|-----------------------|------------------------------|-----------|-------------|-----------|-------|--------|----------|-------|
| FIRE                                      |                          |                       |                              |           |             |           | COAL  | LAVA   | SILVER   | EARTI |
| (Size/Price)                              | 90 cm                    |                       | 100 cm                       |           | 110 cm      |           | W.    | AUG/A  | 10710    | 0.70  |
| 180 cm                                    |                          |                       |                              |           |             |           |       |        | 1000     | 1     |
| 200 cm                                    |                          |                       |                              |           |             |           |       |        |          |       |
| 220 cm                                    |                          |                       |                              |           |             |           |       |        |          |       |
| 240 cm                                    |                          |                       |                              |           |             |           |       |        |          |       |
| 260 cm                                    |                          |                       |                              |           |             |           |       |        |          |       |
| 280 cm                                    |                          |                       |                              |           |             |           |       |        |          |       |
| 300 cm                                    |                          |                       |                              |           |             |           |       |        |          |       |
| WATER                                     |                          |                       |                              |           |             |           | CHALK | SAND   | OLIVE    | MUD   |
| (Size/Price)                              | 90 cm                    |                       | 100 cm                       |           | 110 cm      |           | Wy -  | 100    |          | 180   |
| 180 cm                                    |                          |                       |                              |           |             |           |       |        | W#       | 1 700 |
| 200 cm                                    |                          |                       |                              |           |             |           |       |        |          |       |
| 220 cm                                    |                          |                       |                              |           |             |           |       |        |          |       |
| 240 cm                                    |                          |                       |                              |           |             |           |       |        |          |       |
| 260 cm                                    |                          |                       |                              |           |             |           |       |        |          |       |
| 280 cm                                    |                          |                       |                              |           |             |           |       |        |          |       |
| 300 cm                                    |                          |                       |                              |           |             |           |       |        |          |       |
| METAL                                     |                          |                       |                              |           |             |           | GOLD  | BRONZE | PLATINUM | GRAPH |
| (Size/Price)                              | 90 cm                    |                       | 100 cm                       |           | 110 cm      |           | 11.4% | LAR    | 644      |       |
| 180 cm                                    |                          |                       |                              |           |             |           |       | 1107   | 漢/       | W     |
| 200 cm                                    |                          |                       |                              |           |             |           |       |        |          |       |
| 220 cm                                    |                          |                       |                              |           |             |           |       |        |          |       |
| 240 cm                                    |                          |                       |                              |           |             |           |       |        |          |       |
| 260 cm                                    |                          |                       |                              |           |             |           |       |        |          |       |
| 280 cm                                    |                          |                       |                              |           |             |           |       |        |          |       |
| 300 cm                                    |                          |                       |                              |           |             |           |       |        |          |       |
| TABLE FRAMES                              |                          |                       |                              |           |             |           |       |        |          |       |
| The following are available               |                          |                       |                              |           |             |           |       |        |          |       |
| 1 ı Panel-leg frame                       |                          |                       |                              |           |             |           |       |        |          |       |
| 2 ı X- frame                              |                          |                       |                              |           |             |           |       |        |          |       |
| 3 ı Trapezium-frame                       | inkl.                    |                       |                              |           |             |           |       |        |          |       |
| 4 ı T-frame                               |                          |                       |                              |           |             |           |       |        |          |       |
| 5 ı U-frame                               |                          |                       |                              |           |             |           |       |        |          |       |
| * I Surcharge raw steel,<br>powder-coated |                          |                       |                              |           |             |           |       |        |          |       |
| FINISH                                    |                          |                       |                              |           |             |           |       |        |          |       |
| The following are available               | With/<br>without<br>wane | With/without chainsaw | Branding visi<br>not visible | ble/ S    | ondergrößen |           |       |        |          |       |