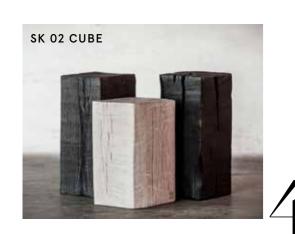

|          |         |
| SK03 MONOLITHO                |                   |                                    |                                         |               |        |          |         |





It's not a long road when you have a friend by your side.

# The Companion.

#### EVERY PIECE OF FURNITURE IS UNIQUELY STYLISH.

Stefan Knopp has applied his concept of highlighting furniture's uniqueness to yet another range of objects. They celebrate the hidden beauty of wood and extend the artist's portfolio most naturally. As with every other piece, all surfaces are refined using By Nature And Knopp's proprietary process and get sealed with natural resin oil. This creates highly robust companions that stylishly complement both the living room and the table.

## The Complement.







40







SK 10 RONDO





SK 21 CUBE HORIZONTE

52

SK 14 PLAZA

54







#### BENCH.

This object represents a bench's simplest and most original shape. Straightforward and universally applicable at the table as a bench, next to a couch as a side table, or along the wall as a sideboard. Why not put two benches on top of each other to form a shelf? Bench is standard furniture, always and everywhere.



ALL SIZES -> customizable

#### SK 06 BENCH.

MATERIAL Oak or Ash. Optionally with backrest and leather upholstery

| FIRE                        |                                 |       |                                  | COAL  | LAVA   | SILVER   | EARTI  |
|-----------------------------|---------------------------------|-------|----------------------------------|-------|--------|---