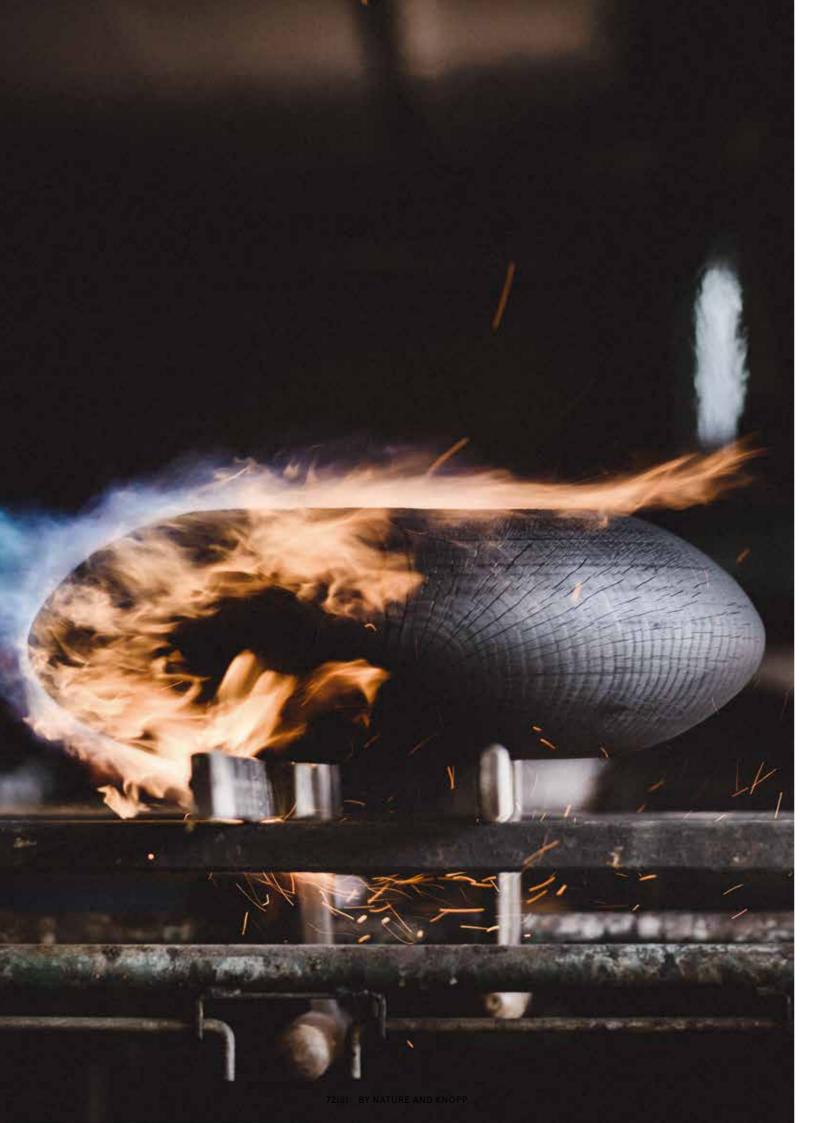

#### NEW PATHS EMERGE WHEN WE WALK THEM.

The FIRE, WATER and METAL finishings developed by Stefan Knopp not only preserve but also accentuate the wood's natural structure. During this step, the wood is charred, washed or enriched with metal pigments. As a result, Knopp reveals the unique soul of every single tree trunk, creating one-of-a-kind pieces of art.