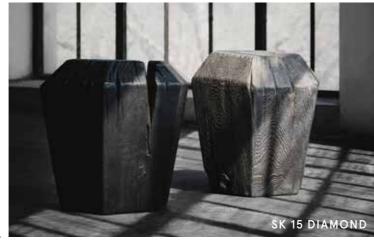

|         |
| SK03 MONOLITHO                |                   |                                    |                                         |               |        |          |         |





It's not a long road when you have a friend by your side.

# The Companion.

#### EVERY PIECE OF FURNITURE IS UNIQUELY STYLISH.

Stefan Knopp has applied his concept of highlighting furniture's uniqueness to yet another range of objects. They celebrate the hidden beauty of wood and extend the artist's portfolio most naturally. As with every other piece, all surfaces are refined using By Nature And Knopp's proprietary process and get sealed with natural resin oil. This creates highly robust companions that stylishly complement both the living room and the table.

## The Complement.







40







SK 10 RONDO





SK 21 CUBE HORIZONTE

52

SK 14 PLAZA

54







#### BENCH.

This object represents a bench's simplest and most original shape. Straightforward and universally applicable at the table as a bench, next to a couch as a side table, or along the wall as a sideboard. Why not put two benches on top of each other to form a shelf? Bench is standard furniture, always and everywhere.



ALL SIZES -> customizable

#### SK 06 BENCH.

MATERIAL Oak or Ash. Optionally with backrest and leather upholstery

| FIRE                        |                                 |       |                                  | COAL  | LAVA   | SILVER   | EARTI  |
|-----------------------------|---------------------------------|-------|----------------------------------|-------|--------|----------|