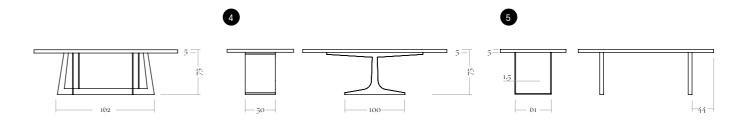

#### MATERIAL/TABLETOP/TABLE FRAME Oak or Ash/40 mm/incl. Panel-leg table frame (Standard)

| (Size/Price)                              | 90 cm   | 100 cm   | 110 cm   |         | INVESTMENT | 1779911    |               |
|-------------------------------------------|---------|----------|----------|---------|------------|------------|---------------|
| 180 cm                                    | 70 0111 | 100 0111 | 110 0111 |         | arei       | <b>MAR</b> | $J/V_{\rm o}$ |
| 200 cm                                    |         |          |          |         | 11.00      | 100000     |               |
| 220 cm                                    |         |          |          |         |            |            |               |
| 240 cm                                    |         |          |          |         |            |            |               |
| 260 cm                                    |         |          |          |         |            |            |               |
| 280 cm                                    |         |          |          |         |            |            |               |
| 300 cm                                    |         |          |          |         |            |            |               |
|                                           |         |          |          |         |            |            |               |
| WATER                                     |         |          |          | CHALK   | SAND       | OLIVE      | MUD           |
| (Size/Price)                              | 90 cm   | 100 cm   | 110 cm   | MAN IN  | W. Jak     | 100        | 400           |
| 180 cm                                    |         |          |          | 1000    | Maria I    |            | APRIL D       |
| 200 cm                                    |         |          |          |         |            |            |               |
| 220 cm                                    |         |          |          |         |            |            |               |
| 240 cm                                    |         |          |          |         |            |            |               |
| 260 cm                                    |         |          |          |         |            |            |               |
| 280 cm                                    |         |          |          |         |            |            |               |
| 300 cm                                    |         |          |          |         |            |            |               |
|                                           |         |          |          |         |            |            |               |
| METAL                                     |         |          |          | GOLD    | BRONZE     | PLATINUM   | GRAPHITE      |
| (Size/Price)                              | 90 cm   | 100 cm   | 110 cm   | Hara Ba | LARS       | 637        | 100           |
| 180 cm                                    |         |          |          |         | 1200       | 25/4       | W.W           |
| 200 cm                                    |         |          |          |         |            |            |               |
| 220 cm                                    |         |          |          |         |            |            |               |
| 240 cm                                    |         |          |          |         |            |            |               |
| 260 cm                                    |         |          |          |         |            |            |               |
| 280 cm                                    |         |          |          |         |            |            |               |
| 300 cm                                    |         |          |          |         |            |            |               |
| TABLE FRAMES                              |         |          |          |         |            |            |               |
| The following are available               |         |          |          |         |            |            |               |
|                                           | inkl.   |          |          |         |            |            |               |
| 2 ı X- frame                              |         |          |          |         |            |            |               |
| 3 ı Trapezium-frame                       |         |          |          |         |            |            |               |
| 4 ı T-frame                               |         |          |          |         |            |            |               |
| 5 ı U-frame                               |         |          |          |         |            |            |               |
| * I Surcharge raw steel,<br>powder-coated |         |          |          |         |            |            |               |