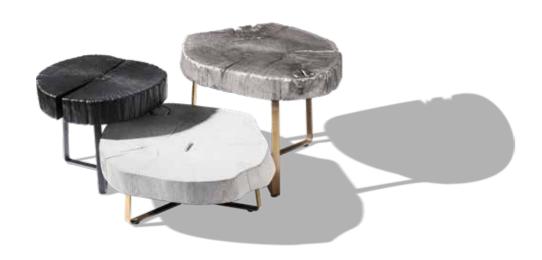

## The Table.

#### EACH TABLE, A DISTINCT PIECE.

The wood for Stefan Knopp's tables is cut from thick trees with a diameter of at least one metre. The biggest challenge is reading the trunk's surface and recognising distinctive elements that make the finished object utterly exceptional. Before being processed, the wood is carefully dried for three to four years. Then each tabletop receives its unique look thanks to a special surface treatment. Eventually, applying resins, oils and lime crowns the process of creating an unmistakeable object. Each table echoes the strength and individuality of a centuries-old tree, preserving its legacy most aesthetically. The customer receives a living product full of history bearing the artist's distinct hallmarks.