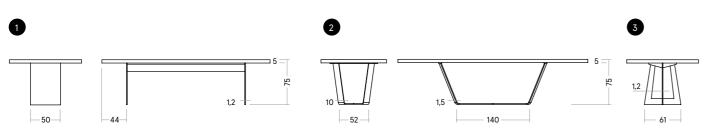

#### SK 01 MONOLITH.

#### MATERIAL/TABLETOP/TABLE FRAME Oak or Ash/60–70 mm/incl. Panel-leg table frame (Standard)

| FIRE                                      |                   |                                 |                                  |               | COAL     | LAVA   | SILVER   | EARTH    |
|-------------------------------------------|-------------------|---------------------------------|----------------------------------|---------------|----------|--------|----------|----------|
| (Size/Price)                              | 90 cm             | 100 cm                          | 110 cm                           |               | W. Carlo | 13,44  | SER.     |          |
| 180 cm                                    |                   |                                 |                                  |               | 1193     | (1)配集  | MARKET S | W.       |
| 200 cm                                    |                   |                                 |                                  |               |          |        |          |          |
| 220 cm                                    |                   |                                 |                                  |               |          |        |          |          |
| 240 cm                                    |                   |                                 |                                  |               |          |        |          |          |
| 260 cm                                    |                   |                                 |                                  |               |          |        |          |          |
| 280 cm                                    |                   |                                 |                                  |               |          |        |          |          |
| 300 cm                                    |                   |                                 |                                  |               |          |        |          |          |
| WATER                                     |                   |                                 |                                  |               | CHALK    | SAND   | OLIVE    | MUD      |
| (Size/Price)                              | 90 cm             | 100 cm                          | 110 cm                           |               | 1100     | W WEST | 1        | 188      |
| 180 cm                                    |                   |                                 |                                  |               |          |        |          | AVD -    |
| 200 cm                                    |                   |                                 |                                  |               |          |        |          |          |
| 220 cm                                    |                   |                                 |                                  |               |          |        |          |          |
| 240 cm                                    |                   |                                 |                                  |               |          |        |          |          |
| 260 cm                                    |                   |                                 |                                  |               |          |        |          |          |
| 280 cm                                    |                   |                                 |                                  |               |          |        |          |          |
| 300 cm                                    |                   |                                 |                                  |               |          |        |          |          |
| METAL                                     |                   |                                 |                                  |               | GOLD     | BRONZE | PLATINUM | GRAPHITE |
| (Size/Price)                              | 90 cm             | 100 cm                          | 110 cm                           |               | 11.15    | LUB!   | 632      | 100      |
| 180 cm                                    |                   |                                 |                                  |               |          | 1.0V   | 2M       | $W_{N}$  |
| 200 cm                                    |                   |                                 |                                  |               |          |        |          |          |
| 220 cm                                    |                   |                                 |                                  |               |          |        |          |          |
| 240 cm                                    |                   |                                 |                                  |               |          |        |          |          |
| 260 cm                                    |                   |                                 |                                  |               |          |        |          |          |
| 280 cm                                    |                   |                                 |                                  |               |          |        |          |          |
| 300 cm                                    |                   |                                 |                                  |               |          |        |          |          |
| TABLE FRAMES                              |                   |                                 |                                  |               |          |        |          |          |
| The following are available               |                   |                                 |                                  |               |          |        |          |          |
| 1 ı Panel-leg frame                       | inkl.             |                                 |                                  |               |          |        |          |          |
| 2 ı X-frame                               |                   |                                 |                                  |               |          |        |          |          |
| 3 ı rapezium-frame                        |                   |                                 |                                  |               |          |        |          |          |
| 4 ı T-frame                               |                   |                                 |                                  |               |          |        |          |          |
| 5 ı U-frame                               |                   |                                 |                                  |               |          |        |          |          |
| * I Surcharge raw steel,<br>powder-coated |                   |                                 |                                  |               |          |        |          |          |
| FINISH                                    |                   |                                 |                                  |               |          |        |          |          |
| The following are available               | With/without wane | With/without chainsaw structure | Branding visible/<br>not visible | Special sizes |          |        |          |          |