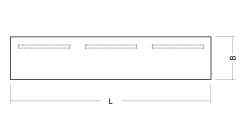

|                                    |                                         |               |        |          |         |





It's not a long road when you have a friend by your side.

# The Companion.

#### EVERY PIECE OF FURNITURE IS UNIQUELY STYLISH.

Stefan Knopp has applied his concept of highlighting furniture's uniqueness to yet another range of objects. They celebrate the hidden beauty of wood and extend the artist's portfolio most naturally. As with every other piece, all surfaces are refined using By Nature And Knopp's proprietary process and get sealed with natural resin oil. This creates highly robust companions that stylishly complement both the living room and the table.

## The Complement.







40







SK 10 RONDO





SK 21 CUBE HORIZONTE

52

SK 14 PLAZA

54







#### BENCH.

This object represents a bench's simplest and most original shape. Straightforward and universally applicable at the table as a bench, next to a couch as a side table, or along the wall as a sideboard. Why not put two benches on top of each other to form a shelf? Bench is standard furniture, always and everywhere.



ALL SIZES -> customizable

#### SK 06 BENCH.

MATERIAL Oak or Ash. Optionally with backrest and leather upholstery

| FIRE                        |                                 |       |                                  | COAL  | LAVA   | SILVER   | EARTI  |
|-----------------------------|---------------------------------|-------|----------------------------------|-------|--------|----------|--------|
| (Size/L × W)                | 45 cm