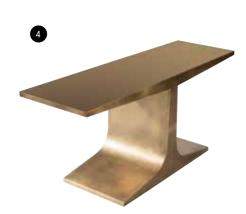

#### MATERIAL/TABLETOP/TABLE FRAME Oak or Ash/60–70 mm/incl. Panel-leg table frame (Standard)

| FIRE                                      |                   |                                 |                                  |               | COAL     | LAVA   | SILVER   | EARTH    |
|-------------------------------------------|-------------------|---------------------------------|----------------------------------|---------------|----------|--------|----------|----------|
| (Size/Price)                              | 90 cm             | 100 cm                          | 110 cm                           |               | W. Carlo | 13,44  | SER.     |          |
| 180 cm                                    |                   |                                 |                                  |               | 1193     | (1)配集  | MARKET S | W.       |
| 200 cm                                    |                   |                                 |                                  |               |          |        |          |          |
| 220 cm                                    |                   |                                 |                                  |               |          |        |          |          |
| 240 cm                                    |                   |                                 |                                  |               |          |        |          |          |
| 260 cm                                    |                   |                                 |                                  |               |          |        |          |          |
| 280 cm                                    |                   |                                 |                                  |               |          |        |          |          |
| 300 cm                                    |                   |                                 |                                  |               |          |        |          |          |
| WATER                                     |                   |                                 |                                  |               | CHALK    | SAND   | OLIVE    | MUD      |
| (Size/Price)                              | 90 cm             | 100 cm                          | 110 cm                           |               | 1100     | W WEST | 1        | 188      |
| 180 cm                                    |                   |                                 |                                  |               |          |        |          | AVD -    |
| 200 cm                                    |                   |                                 |                                  |               |          |        |          |          |
| 220 cm                                    |                   |                                 |                                  |               |          |        |          |          |
| 240 cm                                    |                   |                                 |                                  |               |          |        |          |          |
| 260 cm                                    |                   |                                 |                                  |               |          |        |          |          |
| 280 cm                                    |                   |                                 |                                  |               |          |        |          |          |
| 300 cm                                    |                   |                                 |                                  |               |          |        |          |          |
| METAL                                     |                   |                                 |                                  |               | GOLD     | BRONZE | PLATINUM | GRAPHITE |
| (Size/Price)                              | 90 cm             | 100 cm                          | 110 cm                           |               | 11.15    | LUB!   | 632      | 100      |
| 180 cm                                    |                   |                                 |                                  |               |          | 1.0V   | 2M       | $W_{N}$  |
| 200 cm                                    |                   |                                 |                                  |               |          |        |          |          |
| 220 cm                                    |                   |                                 |                                  |               |          |        |          |          |
| 240 cm                                    |                   |                                 |                                  |               |          |        |          |          |
| 260 cm                                    |                   |                                 |                                  |               |          |        |          |          |
| 280 cm                                    |                   |                                 |                                  |               |          |        |          |          |
| 300 cm                                    |                   |                                 |                                  |               |          |        |          |          |
| TABLE FRAMES                              |                   |                                 |                                  |               |          |        |          |          |
| The following are available               |                   |                                 |                                  |               |          |        |          |          |
| 1 ı Panel-leg frame                       | inkl.             |                                 |                                  |               |          |        |          |          |
| 2 ı X-frame                               |                   |                                 |                                  |               |          |        |          |          |
| 3 ı rapezium-frame                        |                   |                                 |                                  |               |          |        |          |          |
| 4 ı T-frame                               |                   |                                 |                                  |               |          |        |          |          |
| 5 ı U-frame                               |                   |                                 |                                  |               |          |        |          |          |
| * I Surcharge raw steel,<br>powder-coated |                   |                                 |                                  |               |          |        |          |          |
| FINISH                                    |                   |                                 |                                  |               |          |        |          |          |
| The following are available               | With/without wane | With/without chainsaw structure | Branding visible/<br>not visible | Special sizes |          |        |          |          |