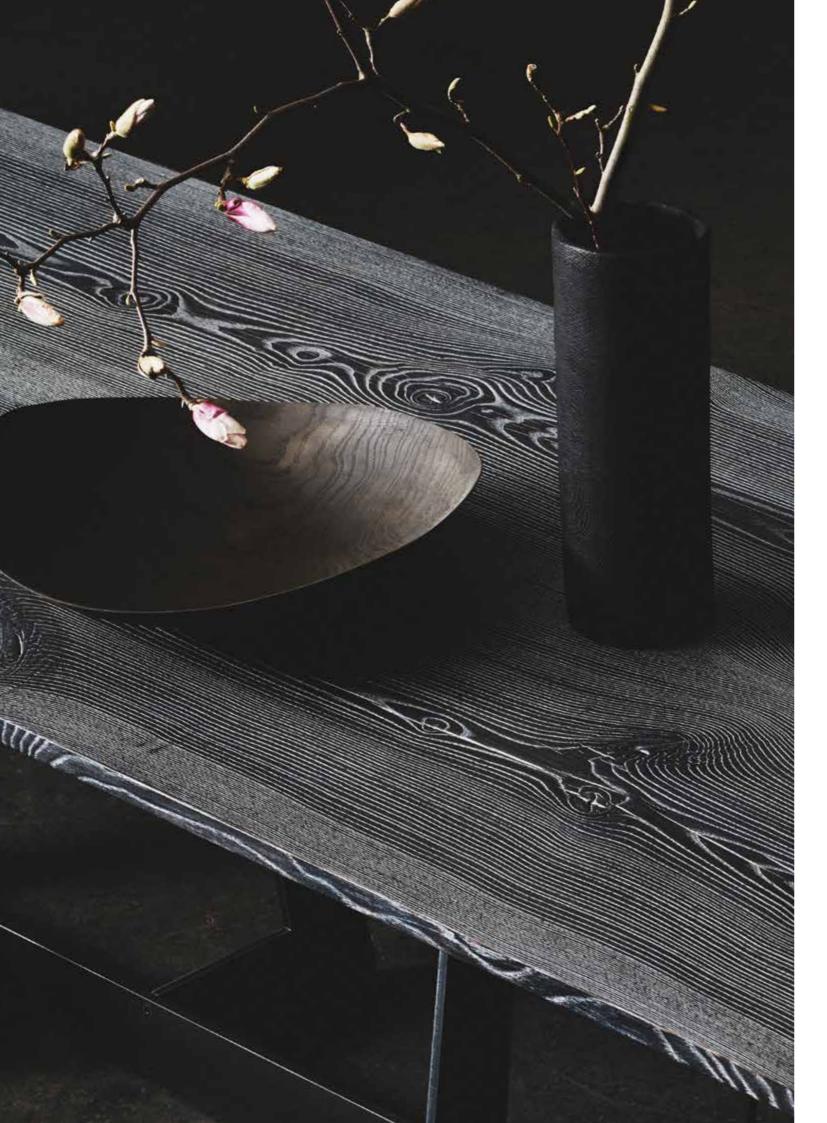

## The Table.

#### EACH TABLE, A DISTINCT PIECE.

The wood for Stefan Knopp's tables is cut from thick trees with a diameter of at least one metre. The biggest challenge is reading the trunk's surface and recognising distinctive elements that make the finished object utterly exceptional. Before being processed, the wood is carefully dried for three to four years. Then each tabletop receives its unique look thanks to a special surface treatment. Eventually, applying resins, oils and lime crowns the process of creating an unmistakeable object. Each table echoes the strength and individuality of a centuries-old tree, preserving its legacy most aesthetically. The customer receives a living product full of history bearing the artist's distinct hallmarks.

#### MONOLITH.

The monolith's tabletop is cut from a single trunk piece, reflecting the tree's entire life story. This makes each monolith unmistakeably unique. After finishing, all surfaces are sealed multiple times with natural resin oil. The result is a highly durable, almost indestructible, and virtually maintenance-free surface. In fact, the table gains in beauty and authenticity the more it's used.