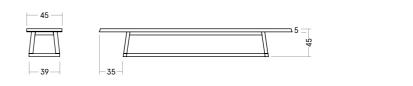

Special sizes

Branding visible/ not visible

with Slim Cut, the tabletop's 2-4 solid wood planks taper towards the edge to 2.5 cm. This type of processing lets the tabletop appear solid yet timelessly elegant. Undoubtedly, the SK13 is the most delicate of Stefan Knopp's tables.

#### SK 13 SLIM CUT.

MATERIAL/TABLETOP/TABLE FRAME Oak or Ash/45–50 mm/incl. Trapezium-shaped table frame (Standard)

| with Tabletop as:                         | Composite                | Butterfly             | Composite                    | Butterfly | Composite   | Butterfly |       |        |          |       |
|-------------------------------------------|--------------------------|-----------------------|------------------------------|-----------|-------------|-----------|-------|--------|----------|-------|
| FIRE                                      |                          |                       |                              |           |             |           | COAL  | LAVA   | SILVER   | EARTI |
| (Size/Price)                              | 90 cm                    |                       | 100 cm                       |           | 110 cm      |           | W.    | AUG/A  | 10710    | 0.70  |
| 180 cm                                    |                          |                       |                              |           |             |           |       |        | 1000     | 1     |
| 200 cm                                    |                          |                       |                              |           |             |           |       |        |          |       |
| 220 cm                                    |                          |                       |                              |           |             |           |       |        |          |       |
| 240 cm                                    |                          |                       |                              |           |             |           |       |        |          |       |
| 260 cm                                    |                          |                       |                              |           |             |           |       |        |          |       |
| 280 cm                                    |                          |                       |                              |           |             |           |       |        |          |       |
| 300 cm                                    |                          |                       |                              |           |             |           |       |        |          |       |
| WATER                                     |                          |                       |                              |           |             |           | CHALK | SAND   | OLIVE    | MUD   |
| (Size/Price)                              | 90 cm                    |                       | 100 cm                       |           | 110 cm      |           | Wy -  | 100    |          | 180   |
| 180 cm                                    |                          |                       |                              |           |             |           |       |        | W#       | 1 700 |
| 200 cm                                    |                          |                       |                              |           |             |           |       |        |          |       |
| 220 cm                                    |                          |                       |                              |           |             |           |       |        |          |       |
| 240 cm                                    |                          |                       |                              |           |             |           |       |        |          |       |
| 260 cm                                    |                          |                       |                              |           |             |           |       |        |          |       |
| 280 cm                                    |                          |                       |                              |           |             |           |       |        |          |       |
| 300 cm                                    |                          |                       |                              |           |             |           |       |        |          |       |
| METAL                                     |                          |                       |                              |           |             |           | GOLD  | BRONZE | PLATINUM | GRAPH |
| (Size/Price)                              | 90 cm                    |                       | 100 cm                       |           | 110 cm      |           | 11.4% | LAR    | 644      |       |
| 180 cm                                    |                          |                       |                              |           |             |           |       | 1107   | 漢/       | W     |
| 200 cm                                    |                          |                       |                              |           |             |           |       |        |          |       |
| 220 cm                                    |                          |                       |                              |           |             |           |       |        |          |       |
| 240 cm                                    |                          |                       |                              |           |             |           |       |        |          |       |
| 260 cm                                    |                          |                       |                              |           |             |           |       |        |          |       |
| 280 cm                                    |                          |                       |                              |           |             |           |       |        |          |       |
| 300 cm                                    |                          |                       |                              |           |             |           |       |        |          |       |
| TABLE FRAMES                              |                          |                       |                              |           |             |           |       |        |          |       |
| The following are available               |                          |                       |                              |           |             |           |       |        |          |       |
| 1 ı Panel-leg frame                       |                          |                       |                              |           |             |           |       |        |          |       |
| 2 ı X- frame                              |                          |                       |                              |           |             |           |       |        |          |       |
| 3 ı Trapezium-frame                       | inkl.                    |                       |                              |           |             |           |       |        |          |       |
| 4 ı T-frame                               |                          |                       |                              |           |             |           |       |        |          |       |
| 5 ı U-frame                               |                          |                       |                              |           |             |           |       |        |          |       |
| * I Surcharge raw steel,<br>powder-coated |                          |                       |                              |           |             |           |       |        |          |       |
| FINISH                                    |                          |                       |                              |           |             |           |       |        |          |       |
| The following are available               | With/<br>without<br>wane | With/without chainsaw | Branding visi<br>not visible | ble/ S    | ondergrößen |           |       |        |          |       |