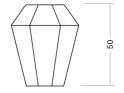

| 11/16  | HALL    | 17.5     | 1         |
| 45 cm × 45 cm × 45 cm       |                                    |                                  |        |         | 清月       | 11/4      |
| 45 cm × 45 cm × 50 cm       |                                    |                                  |        |         |          |           |
| 45 cm × 45 cm × 55 cm       |                                    |                                  |        |         |          |           |
| FINISH                      |                                    |                                  |        |         |          |           |
| The following are available | With/without<br>chainsaw structure | Branding visible/<br>not visible |        |         |          |           |





54181 BY NATURE AND KNOPP 55181 BY NATURE AND KNOPP



Each made from one piece



#### DOBLE.

With Doble, Stefan Knopp reimagines Viennese Modernism's theme of the table within a table. The objects can be used in a variety of ways, separately and together. As plain classics, they perfectly integrate into a wide variety of living spaces as a side table, coffee table, or as an accessory in the bathroom.







#### SK 16 DOBLE.

MATERIAL/TABLETOP/TABLE FRAME Oak or Ash/40 mm/Steel-table frame, powder-coated, black

| FIRE                           |                                    |                   | COAL  | LAVA   | SILVER   | EARTH    |
|--------------------------------|------------------------------------|-------------------|-------|--------|----------|----------|
| (Size/L $\t