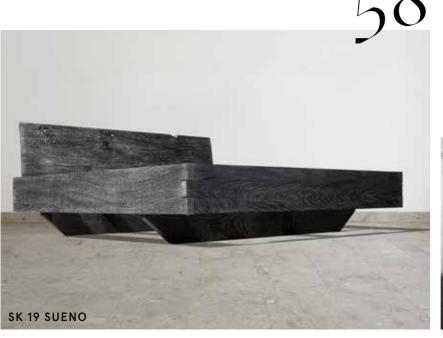

|          |         |
| SK03 MONOLITHO                |                   |                                    |                                         |               |        |          |         |





It's not a long road when you have a friend by your side.

# The Companion.

#### EVERY PIECE OF FURNITURE IS UNIQUELY STYLISH.

Stefan Knopp has applied his concept of highlighting furniture's uniqueness to yet another range of objects. They celebrate the hidden beauty of wood and extend the artist's portfolio most naturally. As with every other piece, all surfaces are refined using By Nature And Knopp's proprietary process and get sealed with natural resin oil. This creates highly robust companions that stylishly complement both the living room and the table.

## The Complement.







40







SK 10 RONDO





SK 21 CUBE HORIZONTE

52

SK 14 PLAZA

54







#### BENCH.

This object represents a bench's simplest and most original shape. Straightforward and universally applicable at the table as a bench, next to a couch as a side table, or along the wall as a sideboard. Why not put two benches on top of each other to form a shelf? Bench is standard furniture, always and everywhere.



ALL SIZES -> customizable

#### SK 06 BENCH.

MATERIAL Oak or Ash. Optionally with backrest and leather upholstery

| FIRE                        |                                 |       |                                  | COAL  | LAVA   | SILVER   | EARTI  |
|-----------------------------|---------------------------------|-------|----------------------------------|-------|--------