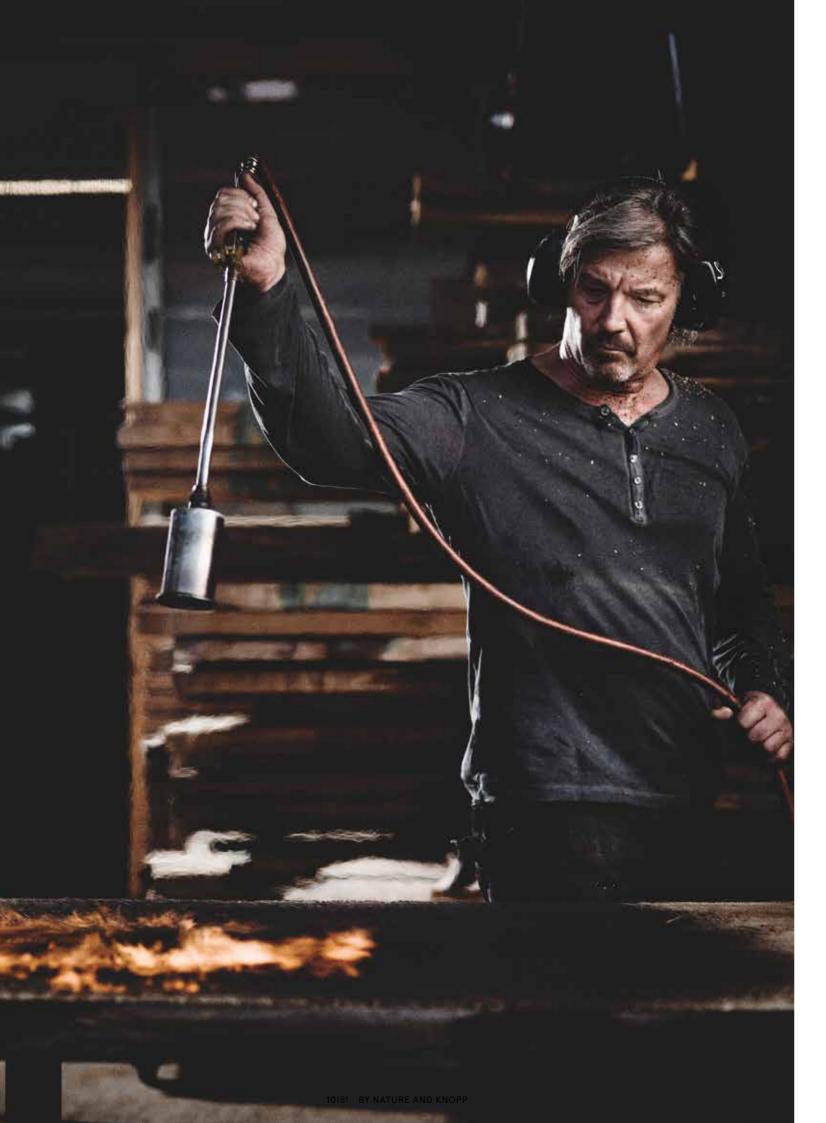

#### NEW PATHS EMERGE WHEN WE WALK THEM.

The FIRE, WATER and METAL finishings developed by Stefan Knopp not only preserve but also accentuate the wood's natural structure. During this step, the wood is charred, washed or enriched with metal pigments. As a result, Knopp reveals the unique soul of every single tree trunk, creating one-of-a-kind pieces of art.