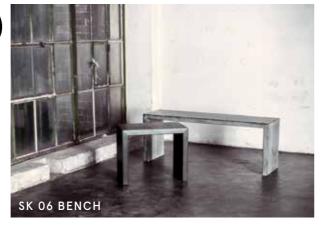

|         |
| SK03 MONOLITHO                |                   |                                    |                                         |               |        |          |         |





It's not a long road when you have a friend by your side.

# The Companion.

#### EVERY PIECE OF FURNITURE IS UNIQUELY STYLISH.

Stefan Knopp has applied his concept of highlighting furniture's uniqueness to yet another range of objects. They celebrate the hidden beauty of wood and extend the artist's portfolio most naturally. As with every other piece, all surfaces are refined using By Nature And Knopp's proprietary process and get sealed with natural resin oil. This creates highly robust companions that stylishly complement both the living room and the table.

## The Complement.







40







SK 10 RONDO





SK 21 CUBE HORIZONTE

52

SK 14 PLAZA

54







#### BENCH.

This object represents a bench's simplest and most original shape. Straightforward and universally applicable at the table as a bench, next to a couch as a side table, or along the wall as a sideboard. Why not put two benches on top of each other to form a shelf? Bench is standard furniture, always and everywhere.



ALL SIZES -> customizable

#### SK 06 BENCH.

MATERIAL Oak or Ash. Optionally with backrest and leather upholstery

| FIRE                        |                                 |       |                                  | COAL  | LAVA   | SILVER   | EARTI  |
|-----------------------------|---------------------------------|-------|----------------------------------|-------|--------|---------