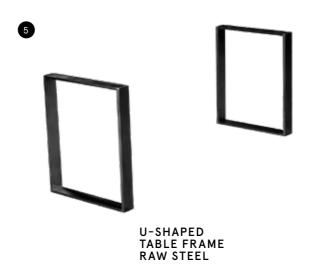

passion.

### The Process.

#### FROM TREE TO LIVING ROOM.

It all begins with the selection of the right material. The trees, most of which are far older than 200 years, are hand-picked. In the next step, after several years of storage and drying, the wood blank is processed until all surfaces are flat. The wood's surface is then treated with a Bunsen burner, so the top layer becomes charred. When brushed, the soft and hard annual rings become accentuated. Finally, the wood is carefully refined during the FIRE, WATER and METAL processes.

### Fire











### Water











### Metal

COLD PRONZE DI ATINI IM CRADUITE











74181 BY NATURE AND KNOPP

### Table Frames



PANEL-LEG TABLE FRAME RAW STEEL



PANEL-LEG TABLE FRAME BRASS



PANEL-LEG TABLE FRAME STAINLESS STEEL















T-SHAPED TABLE FRAME POWDER-COATED



T-SHAPED TABLE FRAME BRASS



TRAPEZIUM-SHAPED TABLE FRAME RAW STEEL

### Table Frames



STAR-SHAPED TABLE FRAME RAW STEEL (A-Shape)



6

STAR-SHAPED TABLE FRAME WOOD (A-Shape)



STAR-SHAPED TABLE FRAME WOOD (V-Shape)



X-SHAPED TABLE FRAME RAW STEEL



X-SHAPED TABLE FRAME WOOD (A-Shape)



X-SHAPED TABLE FRAME WOOD (V-Shape)

### Gaucho





### Happiness is a habit. Let's maintain it.



#### CARE SET.

CLEAN & MAINTAIN • WOOD SOAP is a concentrate for the regular cleaning of Stefan Knopp surfaces. On top of the cleaning effect, the special composition of natural oils preserves the inherent robustness of the wood surface.

REFRESH & REVITALISE · WOOD LOTION is a high-quality emulsion based on natural oils to revitalise wood surfaces deve