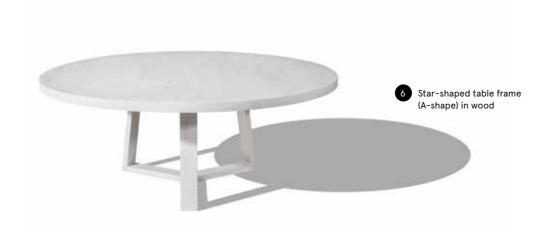

#### MONOLITH.

The monolith's tabletop is cut from a single trunk piece, reflecting the tree's entire life story. This makes each monolith unmistakeably unique. After finishing, all surfaces are sealed multiple times with natural resin oil. The result is a highly durable, almost indestructible, and virtually maintenance-free surface. In fact, the table gains in beauty and authenticity the more it's used.

#### SK 01 MONOLITH.