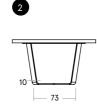

#### MATERIAL/TABLETOP/TABLE FRAME Oak or Ash/60–70 mm/incl. Panel-leg table frame (Standard)

| FIRE                                      |                   |                                 |                                  |               | COAL     | LAVA   | SILVER   | EARTH    |
|-------------------------------------------|-------------------|---------------------------------|----------------------------------|---------------|----------|--------|----------|----------|
| (Size/Price)                              | 90 cm             | 100 cm                          | 110 cm                           |               | W. Carlo | 13,44  | SER.     |          |
| 180 cm                                    |                   |                                 |                                  |               | 1193     | (1)配集  | MARKET S | W.       |
| 200 cm                                    |                   |                                 |                                  |               |          |        |          |          |
| 220 cm                                    |                   |                                 |                                  |               |          |        |          |          |
| 240 cm                                    |                   |                                 |                                  |               |          |        |          |          |
| 260 cm                                    |                   |                                 |                                  |               |          |        |          |          |
| 280 cm                                    |                   |                                 |                                  |               |          |        |          |          |
| 300 cm                                    |                   |                                 |                                  |               |          |        |          |          |
| WATER                                     |                   |                                 |                                  |               | CHALK    | SAND   | OLIVE    | MUD      |
| (Size/Price)                              | 90 cm             | 100 cm                          | 110 cm                           |               | 1100     | W WEST | 1        | 188      |
| 180 cm                                    |                   |                                 |                                  |               |          |        |          | AVD -    |
| 200 cm                                    |                   |                                 |                                  |               |          |        |          |          |
| 220 cm                                    |                   |                                 |                                  |               |          |        |          |          |
| 240 cm                                    |                   |                                 |                                  |               |          |        |          |          |
| 260 cm                                    |                   |                                 |                                  |               |          |        |          |          |
| 280 cm                                    |                   |                                 |                                  |               |          |        |          |          |
| 300 cm                                    |                   |                                 |                                  |               |          |        |          |          |
| METAL                                     |                   |                                 |                                  |               | GOLD     | BRONZE | PLATINUM | GRAPHITE |
| (Size/Price)                              | 90 cm             | 100 cm                          | 110 cm                           |               | 11.15    | LUB!   | 632      | 100      |
| 180 cm                                    |                   |                                 |                                  |               |          | 1.0V   | 2M       | $W_{N}$  |
| 200 cm                                    |                   |                                 |                                  |               |          |        |          |          |
| 220 cm                                    |                   |                                 |                                  |               |          |        |          |          |
| 240 cm                                    |                   |                                 |                                  |               |          |        |          |          |
| 260 cm                                    |                   |                                 |                                  |               |          |        |          |          |
| 280 cm                                    |                   |                                 |                                  |               |          |        |          |          |
| 300 cm                                    |                   |                                 |                                  |               |          |        |          |          |
| TABLE FRAMES                              |                   |                                 |                                  |               |          |        |          |          |
| The following are available               |                   |                                 |                                  |               |          |        |          |          |
| 1 ı Panel-leg frame                       | inkl.             |                                 |                                  |               |          |        |          |          |
| 2 ı X-frame                               |                   |                                 |                                  |               |          |        |          |          |
| 3 ı rapezium-frame                        |                   |                                 |                                  |               |          |        |          |          |
| 4 ı T-frame                               |                   |                                 |                                  |               |          |        |          |          |
| 5 ı U-frame                               |                   |                                 |                                  |               |          |        |          |          |
| * I Surcharge raw steel,<br>powder-coated |                   |                                 |                                  |               |          |        |          |          |
| FINISH                                    |                   |                                 |                                  |               |          |        |          |          |
| The following are available               | With/without wane | With/without chainsaw structure | Branding visible/<br>not visible | Special sizes |          |        |          |          |