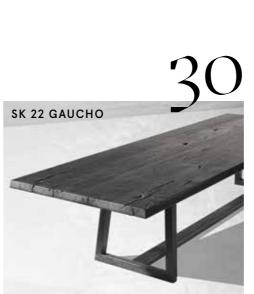

#### GAUCHO.

Considering crafting a true alternative to the existing steel frame variants, Stefan Knopp had the idea to reinterpret the classic Jogl table. Gaucho brings the cosiness of the parlour into your living space in a new and modern way. The slightly sloping table edge flawlessly reflects the sloping of the table frame. A matching bench complements the arrangement most elegantly.

#### BENCH GAUCHO

#### SK 22 GAUCHO.