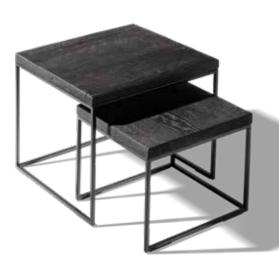

|                                  |        |         |          |           |
| FINISH                      |                                    |                                  |        |         |          |           |
| The following are available | With/without<br>chainsaw structure | Branding visible/<br>not visible |        |         |          |           |





54181 BY NATURE AND KNOPP 55181 BY NATURE AND KNOPP



Each made from one piece



#### DOBLE.

With Doble, Stefan Knopp reimagines Viennese Modernism's theme of the table within a table. The objects can be used in a variety of ways, separately and together. As plain classics, they perfectly integrate into a wide variety of living spaces as a side table, coffee table, or as an accessory in the bathroom.







#### SK 16 DOBLE.

MATERIAL/TABLETOP/TABLE FRAME Oak or Ash/40 mm/Steel-table frame, powder-coated, black

| FIRE                           |                                    |                   | COAL  | LAVA   | SILVER   | EARTH    |
|--------------------------------|------------------------------------|-------------------|-------|--------|----------|----------|
| (Size/L $\times$ W $\times$ H) | im Set                             |                   |       | ANKE.  | 16.40    | 1746     |
| 50 cm × 50 cm × 45 cm          |                                    |                   |       | 山松業    | 1/1/90   | Valle    |
| 40 cm × 40 cm × 35 cm          |                                    |                   |       |        |          |          |
| WATER