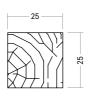

#### QUADRO.

#### AS COMPOSITE OR BUTTERFLY.

Due to its shape, the Quadro is remarkably versatile and particularly suitable for smaller rooms. As a composite, it is crafted from several planks of wood. As a butterfly, the planks' individual assembly allows to create various surfaces based on the tree's natural growth.

#### SK 11 QUADRO.

MATERIAL/TABLETOP/TABLE FRAME Oak or Ash/45–50 mm/incl. X-shaped table frame in raw steel or wood (Standard)

| with Tabletop                | Composite with<br>raw steel-frame | Butterfly with<br>raw steel-frame | Composite with wooden frame      | Butterfly with wooden frame |       |        |          |         |
|------------------------------|-----------------------------------|-----------------------------------|----------------------------------|-----------------------------|-------|--------|----------|---------|
| FIRE                         |                                   |                                   |                                  |                             | COAL  | LAVA   | SILVER   | EARTH   |
| (Size/Price)                 |                                   |                                   |                                  |                             | HO ST | AKKE   | 147.10   | 17(4)   |
| 120 cm                       |                                   |                                   |                                  |                             |       |        | VISIO    | Wa 1    |
| 140 cm                       |                                   |                                   |                                  |                             |       |        |          |         |
| 160 cm                       |                                   |                                   |                                  |                             |       |        |          |         |
| 180 cm                       |                                   |                                   |                                  |                             |       |        |          |         |
| WATER                        |                                   |                                   |                                  |                             | CHALK | SAND   | OLIVE    | MUD     |
| (Size/Price)                 |                                   |                                   |                                  |                             | 1100  |        |          | 100     |
| 120 cm                       |                                   |                                   |                                  |                             |       | Mail I | MH       | A TO    |
| 140 cm                       |                                   |                                   |                                  |                             |       |        |          |         |
| 160 cm                       |                                   |                                   |                                  |                             |       |        |          |         |
| 180 cm                       |                                   |                                   |                                  |                             |       |        |          |         |
| METAL                        |                                   |                                   |                                  |                             | GOLD  | BRONZE | PLATINUM | GRAPHIT |
| (Size/Price)                 |                                   |                                   |                                  |                             |       | Jama   | 933      |         |
| 120 cm                       |                                   |                                   |                                  |                             |       |        | 31/4     | M       |
| 140 cm                       |                                   |                                   |                                  |                             |       |        |          |         |
| 160 cm                       |                                   |                                   |                                  |                             |       |        |          |         |
| 180 cm                       |                                   |                                   |                                  |                             |       |        |          |         |
| TABLE FRAMES                 |                                   |                                   |                                  |                             |       |        |          |         |
| The following are available  |                                   |                                   |                                  |                             |       |        |          |         |
| 2 ı X-frame (raw steel/wood) | incl.                             |                                   |                                  |                             |       |        |          |         |
| 1 ı Panel-leg frame          | Price on request                  |                                   |                                  |                             |       |        |          |         |
| 4 i T-shaped frame           | Price on request                  |                                   |                                  |                             |       |        |          |         |
| FINISH                       |                                   |                                   |                                  |                             |       |        |          |         |
| The following are available  | With/without wane                 | With/without chainsaw structure   | Branding visible/<br>not visible | Special sizes               |       |        |          |         |