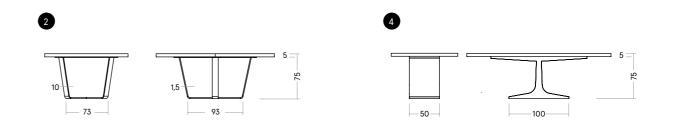

|                |                |       |        |          |          |
| 2 ı X-frame (Raw steel/Wood)    | 5% surcharge                    |                                  |                |                |       |        |          |          |
| 4 ı T-frame                     | Price on request                |                                  |                |                |       |        |          |          |
| FINISH                          |                                 |                                  |                |                |       |        |          |          |
| The following are available     | With/without chainsaw structure | Branding visible/<br>not visible | Special sizes  |                |       |        |          |          |







1 Panel-leg table frame (Standard)

#### MONOLITHO/KOMPOSITO.

Since Komposit and Monolith allow for composing the wooden planks individually, the same applies to their little brothers, the coffee tables Monolitho and Komposito.



BASES AND FINISH -> also see p. 74-77



#### SK03 MONOLITHO/KOMPOSITO.

MATERIAL/TABLETOP/TABLE FRAME Oak or Ash/45–50 mm/incl. Panel-leg table frame (Standard)

| FIRE                          |                   |                                    |                                         |               |        |          |         |
|-------------------------------|-------------------|------------------------------------|-----------------------------------------|---------------|--------|----------|---------|
| (Size/Price)                  | 70 cm