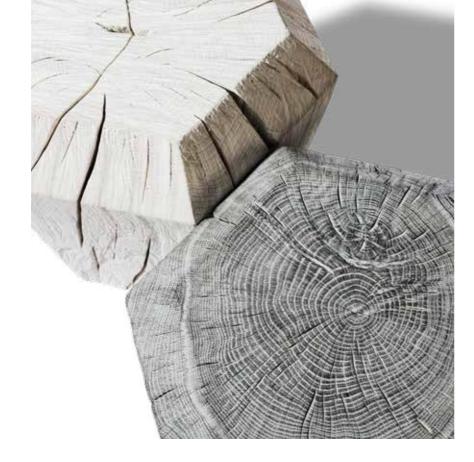

#### MONOLITH.

The monolith's tabletop is cut from a single trunk piece, reflecting the tree's entire life story. This makes each monolith unmistakeably unique. After finishing, all surfaces are sealed multiple times with natural resin oil. The result is a highly durable, almost indestructible, and virtually maintenance-free surface. In fact, the table gains in beauty and authenticity the more it's used.

#### SK 01 MONOLITH.