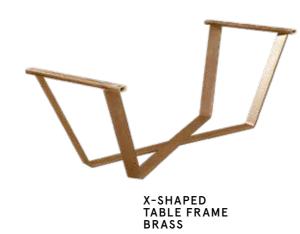

#### SK 11 QUADRO.

MATERIAL/TABLETOP/TABLE FRAME Oak or Ash/45–50 mm/incl. X-shaped table frame in raw steel or wood (Standard)

| with Tabletop                | Composite with<br>raw steel-frame | Butterfly with<br>raw steel-frame | Composite with wooden frame      | Butterfly with wooden frame |       |        |          |         |
|------------------------------|-----------------------------------|-----------------------------------|----------------------------------|-----------------------------|-------|--------|----------|---------|
| FIRE                         |                                   |                                   |                                  |                             | COAL  | LAVA   | SILVER   | EARTH   |
| (Size/Price)                 |                                   |                                   |                                  |                             | HO ST | AKKE   | 147.10   | 17(4)   |
| 120 cm                       |                                   |                                   |                                  |                             |       |        | VISIO    | Wa 1    |
| 140 cm                       |                                   |                                   |                                  |                             |       |        |          |         |
| 160 cm                       |                                   |                                   |                                  |                             |       |        |          |         |
| 180 cm                       |                                   |                                   |                                  |                             |       |        |          |         |
| WATER                        |                                   |                                   |                                  |                             | CHALK | SAND   | OLIVE    | MUD     |
| (Size/Price)                 |                                   |                                   |                                  |                             | 1100  |        |          | 100     |
| 120 cm                       |                                   |                                   |                                  |                             |       | Mail I | MH       | A TO    |
| 140 cm                       |                                   |                                   |                                  |                             |       |        |          |         |
| 160 cm                       |                                   |                                   |                                  |                             |       |        |          |         |
| 180 cm                       |                                   |                                   |                                  |                             |       |        |          |         |
| METAL                        |                                   |                                   |                                  |                             | GOLD  | BRONZE | PLATINUM | GRAPHIT |
| (Size/Price)                 |                                   |                                   |                                  |                             |       | Jama   | 933      |         |
| 120 cm                       |                                   |                                   |                                  |                             |       |        | 31/4     | M       |
| 140 cm                       |                                   |                                   |                                  |                             |       |        |          |         |
| 160 cm                       |                                   |                                   |                                  |                             |       |        |          |         |
| 180 cm                       |                                   |                                   |                                  |                             |       |        |          |         |
| TABLE FRAMES                 |                                   |                                   |                                  |                             |       |        |          |         |
| The following are available  |                                   |                                   |                                  |                             |       |        |          |         |
| 2 ı X-frame (raw steel/wood) | incl.                             |                                   |                                  |                             |       |        |          |         |
| 1 ı Panel-leg frame          | Price on request                  |                                   |                                  |                             |       |        |          |         |
| 4 i T-shaped frame           | Price on request                  |                                   |                                  |                             |       |        |          |         |
| FINISH                       |                                   |                                   |                                  |                             |       |        |          |         |
| The following are available  | With/without wane                 | With/without chainsaw structure   | Branding visible/<br>not visible | Special sizes               |       |        |          |         |