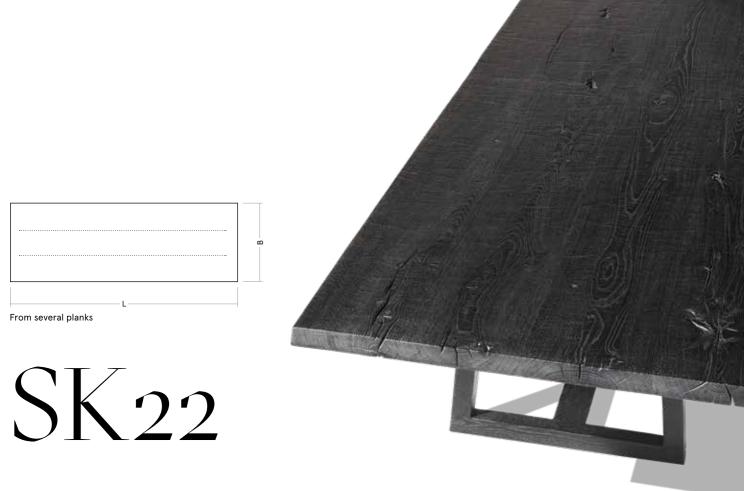

#### GAUCHO.

Considering crafting a true alternative to the existing steel frame variants, Stefan Knopp had the idea to reinterpret the classic Jogl table. Gaucho brings the cosiness of the parlour into your living space in a new and modern way. The slightly sloping table edge flawlessly reflects the sloping of the table frame. A matching bench complements the arrangement most elegantly.

#### SK 22 GAUCHO.