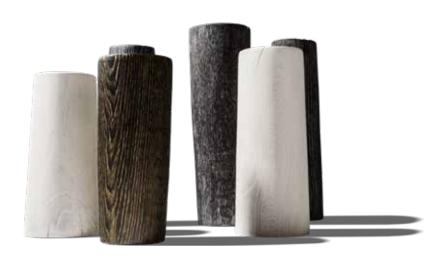

#### GAUCHO.

Considering crafting a true alternative to the existing steel frame variants, Stefan Knopp had the idea to reinterpret the classic Jogl table. Gaucho brings the cosiness of the parlour into your living space in a new and modern way. The slightly sloping table edge flawlessly reflects the sloping of the table frame. A matching bench complements the arrangement most elegantly.

#### BENCH GAUCHO

#### SK 22 GAUCHO.