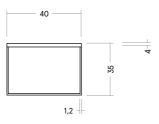

|                                  |        |         |          |           |
| FINISH                      |                                    |                                  |        |         |          |           |
| The following are available | With/without<br>chainsaw structure | Branding visible/<br>not visible |        |         |          |           |





54181 BY NATURE AND KNOPP 55181 BY NATURE AND KNOPP



Each made from one piece



#### DOBLE.

With Doble, Stefan Knopp reimagines Viennese Modernism's theme of the table within a table. The objects can be used in a variety of ways, separately and together. As plain classics, they perfectly integrate into a wide variety of living spaces as a side table, coffee table, or as an accessory in the bathroom.







#### SK 16 DOBLE.

MATERIAL/TABLETOP/TABLE FRAME Oak or Ash/40 mm/Steel-table frame, powder-coated, black

| FIRE                           |                                    |                   | COAL  | LAVA   | SILVER   | EARTH    |
|--------------------------------|------------------------------------|-------------------|-------|--------|----------|----------|
| (Size/L $\times$ W $\times$ H) | im Set                             |                   |       | ANKE.  | 16.40    | 1746     |
| 50 cm × 50 cm × 45 cm          |                                    |                   |       | 山松業    | 1/1/90   | Valle    |
| 40 cm × 40 cm × 35 cm          |                                    |                   |       |        |          |          |
| WATER                          |