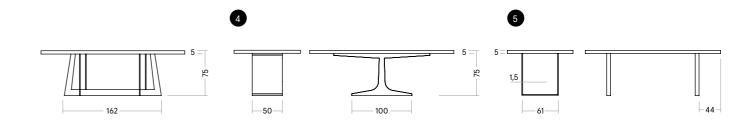

#### SK 11 QUADRO.

MATERIAL/TABLETOP/TABLE FRAME Oak or Ash/45–50 mm/incl. X-shaped table frame in raw steel or wood (Standard)

| with Tabletop                | Composite with<br>raw steel-frame | Butterfly with<br>raw steel-frame | Composite with wooden frame      | Butterfly with wooden frame |       |        |          |         |
|------------------------------|-----------------------------------|-----------------------------------|----------------------------------|-----------------------------|-------|--------|----------|---------|
| FIRE                         |                                   |                                   |                                  |                             | COAL  | LAVA   | SILVER   | EARTH   |
| (Size/Price)                 |                                   |                                   |                                  |                             | HO ST | AKKE   | 147.10   | 17(4)   |
| 120 cm                       |                                   |                                   |                                  |                             |       |        | VISIO    | Wa 1    |
| 140 cm                       |                                   |                                   |                                  |                             |       |        |          |         |
| 160 cm                       |                                   |                                   |                                  |                             |       |        |          |         |
| 180 cm                       |                                   |                                   |                                  |                             |       |        |          |         |
| WATER                        |                                   |                                   |                                  |                             | CHALK | SAND   | OLIVE    | MUD     |
| (Size/Price)                 |                                   |                                   |                                  |                             | 1100  |        |          | 100     |
| 120 cm                       |                                   |                                   |                                  |                             |       | Mail I | MH       | A TO    |
| 140 cm                       |                                   |                                   |                                  |                             |       |        |          |         |
| 160 cm                       |                                   |                                   |                                  |                             |       |        |          |         |
| 180 cm                       |                                   |                                   |                                  |                             |       |        |          |         |
| METAL                        |                                   |                                   |                                  |                             | GOLD  | BRONZE | PLATINUM | GRAPHIT |
| (Size/Price)                 |                                   |                                   |                                  |                             |       | Jama   | 933      |         |
| 120 cm                       |                                   |                                   |                                  |                             |       |        | 31/4     | M       |
| 140 cm                       |                                   |                                   |                                  |                             |       |        |          |         |
| 160 cm                       |                                   |                                   |                                  |                             |       |        |          |         |
| 180 cm                       |                                   |                                   |                                  |                             |       |        |          |         |
| TABLE FRAMES                 |                                   |                                   |                                  |                             |       |        |          |         |
| The following are available  |                                   |                                   |                                  |                             |       |        |          |         |
| 2 ı X-frame (raw steel/wood) | incl.                             |                                   |                                  |                             |       |        |          |         |
| 1 ı Panel-leg frame          | Price on request                  |                                   |                                  |                             |       |        |          |         |
| 4 i T-shaped frame           | Price on request                  |                                   |                                  |                             |       |        |          |         |
| FINISH                       |                                   |                                   |                                  |                             |       |        |          |         |
| The following are available  | With/without wane                 | With/without chainsaw structure   | Branding visible/<br>not visible | Special sizes               |       |        |          |         |