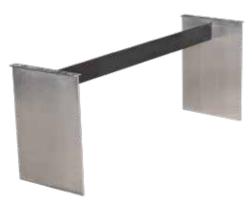

BASES AND FINISH -> also see p. 74-77

#### MATERIAL/TABLETOP/TABLE FRAME Oak or Ash/60–70 mm/incl. Panel-leg table frame (Standard)

| FIRE                                      |                   |                                 |                                  |               | COAL     | LAVA   | SILVER   | EARTH    |
|-------------------------------------------|-------------------|---------------------------------|----------------------------------|---------------|----------|--------|----------|----------|
| (Size/Price)                              | 90 cm             | 100 cm                          | 110 cm                           |               | W. Carlo | 13,44  | SER.     |          |
| 180 cm                                    |                   |                                 |                                  |               | 1193     | (1)配集  | MARKET S | W.       |
| 200 cm                                    |                   |                                 |                                  |               |          |        |          |          |
| 220 cm                                    |                   |                                 |                                  |               |          |        |          |          |
| 240 cm                                    |                   |                                 |                                  |               |          |        |          |          |
| 260 cm                                    |                   |                                 |                                  |               |          |        |          |          |
| 280 cm                                    |                   |                                 |                                  |               |          |        |          |          |
| 300 cm                                    |                   |                                 |                                  |               |          |        |          |          |
| WATER                                     |                   |                                 |                                  |               | CHALK    | SAND   | OLIVE    | MUD      |
| (Size/Price)                              | 90 cm             | 100 cm                          | 110 cm                           |               | 1100     | W WEST | 1        | 188      |
| 180 cm                                    |                   |                                 |                                  |               |          |        |          | AVD -    |
| 200 cm                                    |                   |                                 |                                  |               |          |        |          |          |
| 220 cm                                    |                   |                                 |                                  |               |          |        |          |          |
| 240 cm                                    |                   |                                 |                                  |               |          |        |          |          |
| 260 cm                                    |                   |                                 |                                  |               |          |        |          |          |
| 280 cm                                    |                   |                                 |                                  |               |          |        |          |          |
| 300 cm                                    |                   |                                 |                                  |               |          |        |          |          |
| METAL                                     |                   |                                 |                                  |               | GOLD     | BRONZE | PLATINUM | GRAPHITE |
| (Size/Price)                              | 90 cm             | 100 cm                          | 110 cm                           |               | 11.15    | LUB!   | 632      | 100      |
| 180 cm                                    |                   |                                 |                                  |               |          | 1.0V   | 2M       | $W_{N}$  |
| 200 cm                                    |                   |                                 |                                  |               |          |        |          |          |
| 220 cm                                    |                   |                                 |                                  |               |          |        |          |          |
| 240 cm                                    |                   |                                 |                                  |               |          |        |          |          |
| 260 cm                                    |                   |                                 |                                  |               |          |        |          |          |
| 280 cm                                    |                   |                                 |                                  |               |          |        |          |          |
| 300 cm                                    |                   |                                 |                                  |               |          |        |          |          |
| TABLE FRAMES                              |                   |                                 |                                  |               |          |        |          |          |
| The following are available               |                   |                                 |                                  |               |          |        |          |          |
| 1 ı Panel-leg frame                       | inkl.             |                                 |                                  |               |          |        |          |          |
| 2 ı X-frame                               |                   |                                 |                                  |               |          |        |          |          |
| 3 ı rapezium-frame                        |                   |                                 |                                  |               |          |        |          |          |
| 4 ı T-frame                               |                   |                                 |                                  |               |          |        |          |          |
| 5 ı U-frame                               |                   |                                 |                                  |               |          |        |          |          |
| * I Surcharge raw steel,<br>powder-coated |                   |                                 |                                  |               |          |        |          |          |
| FINISH                                    |                   |                                 |                                  |               |          |        |          |          |
| The following are available               | With/without wane | With/without chainsaw structure | Branding visible/<br>not visible | Special sizes |          |        |          |          |