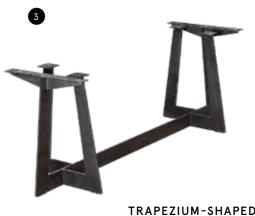

#### MATERIAL/TABLETOP/TABLE FRAME Oak or Ash/60–70 mm/incl. Panel-leg table frame (Standard)

| FIRE                                      |                   |                                 |                                  |               | COAL     | LAVA   | SILVER   | EARTH    |
|-------------------------------------------|-------------------|---------------------------------|----------------------------------|---------------|----------|--------|----------|----------|
| (Size/Price)                              | 90 cm             | 100 cm                          | 110 cm                           |               | W. Carlo | 13,44  | SER.     |          |
| 180 cm                                    |                   |                                 |                                  |               | 1193     | (1)配集  | MARKET S | W.       |
| 200 cm                                    |                   |                                 |                                  |               |          |        |          |          |
| 220 cm                                    |                   |                                 |                                  |               |          |        |          |          |
| 240 cm                                    |                   |                                 |                                  |               |          |        |          |          |
| 260 cm                                    |                   |                                 |                                  |               |          |        |          |          |
| 280 cm                                    |                   |                                 |                                  |               |          |        |          |          |
| 300 cm                                    |                   |                                 |                                  |               |          |        |          |          |
| WATER                                     |                   |                                 |                                  |               | CHALK    | SAND   | OLIVE    | MUD      |
| (Size/Price)                              | 90 cm             | 100 cm                          | 110 cm                           |               | 1100     | W WEST | 1        | 188      |
| 180 cm                                    |                   |                                 |                                  |               |          |        |          | AVD -    |
| 200 cm                                    |                   |                                 |                                  |               |          |        |          |          |
| 220 cm                                    |                   |                                 |                                  |               |          |        |          |          |
| 240 cm                                    |                   |                                 |                                  |               |          |        |          |          |
| 260 cm                                    |                   |                                 |                                  |               |          |        |          |          |
| 280 cm                                    |                   |                                 |                                  |               |          |        |          |          |
| 300 cm                                    |                   |                                 |                                  |               |          |        |          |          |
| METAL                                     |                   |                                 |                                  |               | GOLD     | BRONZE | PLATINUM | GRAPHITE |
| (Size/Price)                              | 90 cm             | 100 cm                          | 110 cm                           |               | 11.15    | LUB!   | 632      | 100      |
| 180 cm                                    |                   |                                 |                                  |               |          | 1.0V   | 2M       | $W_{N}$  |
| 200 cm                                    |                   |                                 |                                  |               |          |        |          |          |
| 220 cm                                    |                   |                                 |                                  |               |          |        |          |          |
| 240 cm                                    |                   |                                 |                                  |               |          |        |          |          |
| 260 cm                                    |                   |                                 |                                  |               |          |        |          |          |
| 280 cm                                    |                   |                                 |                                  |               |          |        |          |          |
| 300 cm                                    |                   |                                 |                                  |               |          |        |          |          |
| TABLE FRAMES                              |                   |                                 |                                  |               |          |        |          |          |
| The following are available               |                   |                                 |                                  |               |          |        |          |          |
| 1 ı Panel-leg frame                       | inkl.             |                                 |                                  |               |          |        |          |          |
| 2 ı X-frame                               |                   |                                 |                                  |               |          |        |          |          |
| 3 ı rapezium-frame                        |                   |                                 |                                  |               |          |        |          |          |
| 4 ı T-frame                               |                   |                                 |                                  |               |          |        |          |          |
| 5 ı U-frame                               |                   |                                 |                                  |               |          |        |          |          |
| * I Surcharge raw steel,<br>powder-coated |                   |                                 |                                  |               |          |        |          |          |
| FINISH                                    |                   |                                 |                                  |               |          |        |          |          |
| The following are available               | With/without wane | With/without chainsaw structure | Branding visible/<br>not visible | Special sizes |          |        |          |          |