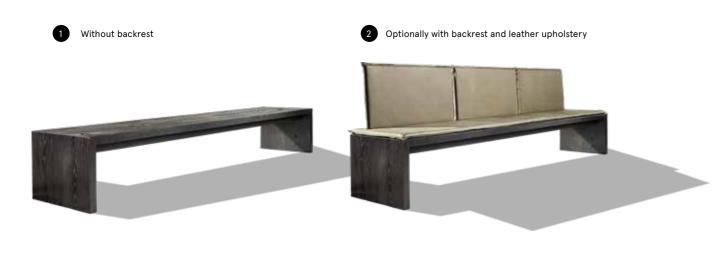

ess to yet another range of objects. They celebrate the hidden beauty of wood and extend the artist's portfolio most naturally. As with every other piece, all surfaces are refined using By Nature And Knopp's proprietary process and get sealed with natural resin oil. This creates highly robust companions that stylishly complement both the living room and the table.

## The Complement.







40







SK 10 RONDO





SK 21 CUBE HORIZONTE

52

SK 14 PLAZA

54







#### BENCH.

This object represents a bench's simplest and most original shape. Straightforward and universally applicable at the table as a bench, next to a couch as a side table, or along the wall as a sideboard. Why not put two benches on top of each other to form a shelf? Bench is standard furniture, always and everywhere.



ALL SIZES -> customizable

#### SK 06 BENCH.

MATERIAL Oak or Ash. Optionally with backrest and leather upholstery

| FIRE                        |                                 |       |                                  | COAL  | LAVA   | SILVER   | EARTI  |
|-----------------------------|---------------------------------|-------|----------------------------------|-------|--------|----------|--------|
| (Size/L × W)                | 45 cm                           | 55 cm | 55 cm with backrest & upholstery | W. 55 | 156    | (Fib)    | 10     |
| 150 cm × 45 cm              |                                 |       |                                  |       | NAME:  | 170000   | 1/4    |
| 170 cm × 45 cm              |                                 |       |