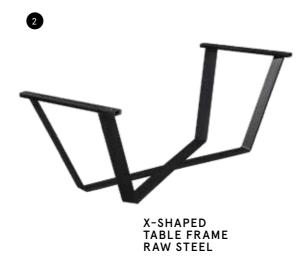

#### SK 11 QUADRO.

MATERIAL/TABLETOP/TABLE FRAME Oak or Ash/45–50 mm/incl. X-shaped table frame in raw steel or wood (Standard)

| with Tabletop                | Composite with<br>raw steel-frame | Butterfly with<br>raw steel-frame | Composite with wooden frame      | Butterfly with wooden frame |       |        |          |         |
|------------------------------|-----------------------------------|-----------------------------------|----------------------------------|-----------------------------|-------|--------|----------|---------|
| FIRE                         |                                   |                                   |                                  |                             | COAL  | LAVA   | SILVER   | EARTH   |
| (Size/Price)                 |                                   |                                   |                                  |                             | HO ST | AKKE   | 147.10   | 17(4)   |
| 120 cm                       |                                   |                                   |                                  |                             |       |        | VISIO    | Wa 1    |
| 140 cm                       |                                   |                                   |                                  |                             |       |        |          |         |
| 160 cm                       |                                   |                                   |                                  |                             |       |        |          |         |
| 180 cm                       |                                   |                                   |                                  |                             |       |        |          |         |
| WATER                        |                                   |                                   |                                  |                             | CHALK | SAND   | OLIVE    | MUD     |
| (Size/Price)                 |                                   |                                   |                                  |                             | 1100  |        |          | 100     |
| 120 cm                       |                                   |                                   |                                  |                             |       | Mail I | MH       | A TO    |
| 140 cm                       |                                   |                                   |                                  |                             |       |        |          |         |
| 160 cm                       |                                   |                                   |                                  |                             |       |        |          |         |
| 180 cm                       |                                   |                                   |                                  |                             |       |        |          |         |
| METAL                        |                                   |                                   |                                  |                             | GOLD  | BRONZE | PLATINUM | GRAPHIT |
| (Size/Price)                 |                                   |                                   |                                  |                             |       | Jama   | 933      |         |
| 120 cm                       |                                   |                                   |                                  |                             |       |        | 31/4     | M       |
| 140 cm                       |                                   |                                   |                                  |                             |       |        |          |         |
| 160 cm                       |                                   |                                   |                                  |                             |       |        |          |         |
| 180 cm                       |                                   |                                   |                                  |                             |       |        |          |         |
| TABLE FRAMES                 |                                   |                                   |                                  |                             |       |        |          |         |
| The following are available  |                                   |                                   |                                  |                             |       |        |          |         |
| 2 ı X-frame (raw steel/wood) | incl.                             |                                   |                                  |                             |       |        |          |         |
| 1 ı Panel-leg frame          | Price on request                  |                                   |                                  |                             |       |        |          |         |
| 4 i T-shaped frame           | Price on request                  |                                   |                                  |                             |       |        |          |         |
| FINISH                       |                                   |                                   |                                  |                             |       |        |          |         |
| The following are available  | With/without wane                 | With/without chainsaw structure   | Branding visible/<br>not visible | Special sizes               |       |        |          |         |