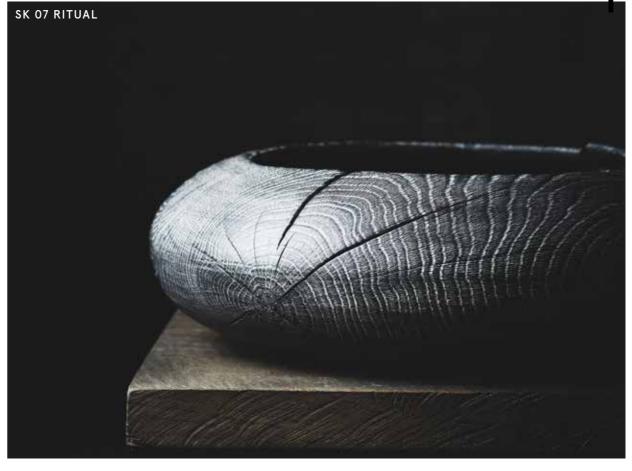

|        |



Wealth is not in possession but in enjoyment.

## The Accessory.

#### FROM FURNITURE TO ART OBJECTS.

Stefan Knopp completes the transition from furniture to art objects with his classy home accessories. Shaped from a single piece of wood, the pieces are refined in the same way as the tables and furniture. The result is again a unique surface with accentuated cracks, holes and fractures. However, the impact of smaller objects is even more perceptible and expressive. That's why Stefan Knopp's accessories enrich everyone's living space both as objects of daily use and as objects of pure art.

The Joy.











62181 BY NATURE AND KNOPP 63181 BY NATURE AND KNOPP





Made from one piece

#### RITUAL.

Shaped from a single piece of wood, Stefan Knopp's Ritual bowl is a perfect example of the many ways wood can be used and processed. Whether as a fruit bowl, bread basket or art object – Ritual brings the spirit of nature into every living space.









#### SK07 RITUAL.

| MΔ | TFRΙΔ | Oak | or Ash |
|----|-------|-----|--------|

| FIRE                         | COAL     | LAVA          | SILVER   | EARTH    |
|------------------------------|----------|---------------|----------|----------|
| (Size/L × W × H)             | MATE AND | 13.44         | 184      | 1.1610   |
| 45–50 cm × 15 cm             |          |               | 17/5/37  | 40       |
|                              |