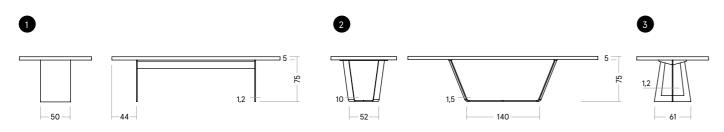

#### MATERIAL/TABLETOP/TABLE FRAME Oak or Ash/60–70 mm/incl. Panel-leg table frame (Standard)

| FIRE                                      |                   |                                 |                                  |               | COAL     | LAVA   | SILVER   | EARTH    |
|-------------------------------------------|-------------------|---------------------------------|----------------------------------|---------------|----------|--------|----------|----------|
| (Size/Price)                              | 90 cm             | 100 cm                          | 110 cm                           |               | W. Carlo | 13,44  | SER.     |          |
| 180 cm                                    |                   |                                 |                                  |               | 1193     | (1)配集  | MARKET S | W.       |
| 200 cm                                    |                   |                                 |                                  |               |          |        |          |          |
| 220 cm                                    |                   |                                 |                                  |               |          |        |          |          |
| 240 cm                                    |                   |                                 |                                  |               |          |        |          |          |
| 260 cm                                    |                   |                                 |                                  |               |          |        |          |          |
| 280 cm                                    |                   |                                 |                                  |               |          |        |          |          |
| 300 cm                                    |                   |                                 |                                  |               |          |        |          |          |
| WATER                                     |                   |                                 |                                  |               | CHALK    | SAND   | OLIVE    | MUD      |
| (Size/Price)                              | 90 cm             | 100 cm                          | 110 cm                           |               | 1100     | W WEST | 1        | 188      |
| 180 cm                                    |                   |                                 |                                  |               |          |        |          | AVD -    |
| 200 cm                                    |                   |                                 |                                  |               |          |        |          |          |
| 220 cm                                    |                   |                                 |                                  |               |          |        |          |          |
| 240 cm                                    |                   |                                 |                                  |               |          |        |          |          |
| 260 cm                                    |                   |                                 |                                  |               |          |        |          |          |
| 280 cm                                    |                   |                                 |                                  |               |          |        |          |          |
| 300 cm                                    |                   |                                 |                                  |               |          |        |          |          |
| METAL                                     |                   |                                 |                                  |               | GOLD     | BRONZE | PLATINUM | GRAPHITE |
| (Size/Price)                              | 90 cm             | 100 cm                          | 110 cm                           |               | 11.15    | LUB!   | 632      | 100      |
| 180 cm                                    |                   |                                 |                                  |               |          | 1.0V   | 2M       | $W_{N}$  |
| 200 cm                                    |                   |                                 |                                  |               |          |        |          |          |
| 220 cm                                    |                   |                                 |                                  |               |          |        |          |          |
| 240 cm                                    |                   |                                 |                                  |               |          |        |          |          |
| 260 cm                                    |                   |                                 |                                  |               |          |        |          |          |
| 280 cm                                    |                   |                                 |                                  |               |          |        |          |          |
| 300 cm                                    |                   |                                 |                                  |               |          |        |          |          |
| TABLE FRAMES                              |                   |                                 |                                  |               |          |        |          |          |
| The following are available               |                   |                                 |                                  |               |          |        |          |          |
| 1 ı Panel-leg frame                       | inkl.             |                                 |                                  |               |          |        |          |          |
| 2 ı X-frame                               |                   |                                 |                                  |               |          |        |          |          |
| 3 ı rapezium-frame                        |                   |                                 |                                  |               |          |        |          |          |
| 4 ı T-frame                               |                   |                                 |                                  |               |          |        |          |          |
| 5 ı U-frame                               |                   |                                 |                                  |               |          |        |          |          |
| * I Surcharge raw steel,<br>powder-coated |                   |                                 |                                  |               |          |        |          |          |
| FINISH                                    |                   |                                 |                                  |               |          |        |          |          |
| The following are available               | With/without wane | With/without chainsaw structure | Branding visible/<br>not visible | Special sizes |          |        |          |          |