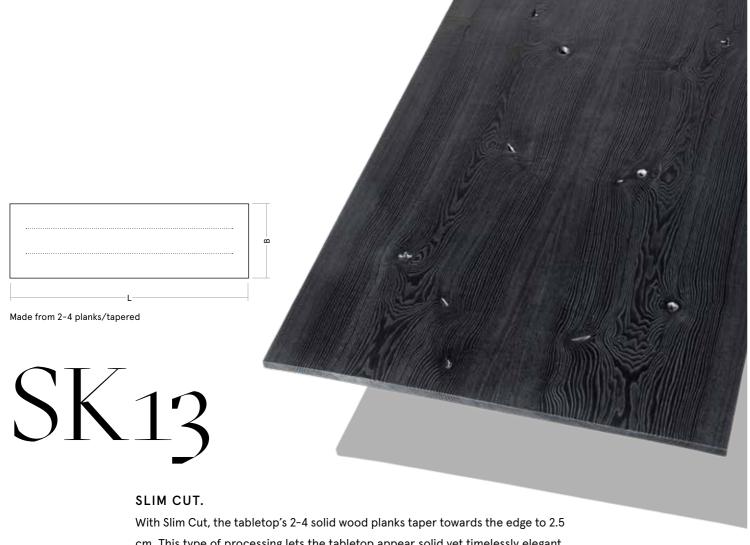

Special sizes

Branding visible/ not visible

with Slim Cut, the tabletop's 2-4 solid wood planks taper towards the edge to 2.5 cm. This type of processing lets the tabletop appear solid yet timelessly elegant. Undoubtedly, the SK13 is the most delicate of Stefan Knopp's tables.

#### SK 13 SLIM CUT.

MATERIAL/TABLETOP/TABLE FRAME Oak or Ash/45–50 mm/incl. Trapezium-shaped table frame (Standard)

| with Tabletop as:                         | Composite                | Butterfly             | Composite                    | Butterfly | Composite   | Butterfly |       |        |          |       |
|-------------------------------------------|--------------------------|-----------------------|------------------------------|-----------|-------------|-----------|-------|--------|----------|-------|
| FIRE                                      |                          |                       |                              |           |             |           | COAL  | LAVA   | SILVER   | EARTI |
| (Size/Price)                              | 90 cm                    |                       | 100 cm                       |           | 110 cm      |           | W.    | AUG/A  | 10710    | 0.70  |
| 180 cm                                    |                          |                       |                              |           |             |           |       |        | 1000     | 1     |
| 200 cm                                    |                          |                       |                              |           |             |           |       |        |          |       |
| 220 cm                                    |                          |                       |                              |           |             |           |       |        |          |       |
| 240 cm                                    |                          |                       |                              |           |             |           |       |        |          |       |
| 260 cm                                    |                          |                       |                              |           |             |           |       |        |          |       |
| 280 cm                                    |                          |                       |                              |           |             |           |       |        |          |       |
| 300 cm                                    |                          |                       |                              |           |             |           |       |        |          |       |
| WATER                                     |                          |                       |                              |           |             |           | CHALK | SAND   | OLIVE    | MUD   |
| (Size/Price)                              | 90 cm                    |                       | 100 cm                       |           | 110 cm      |           | Wy -  | 100    |          | 180   |
| 180 cm                                    |                          |                       |                              |           |             |           |       |        | W#       | 1 700 |
| 200 cm                                    |                          |                       |                              |           |             |           |       |        |          |       |
| 220 cm                                    |                          |                       |                              |           |             |           |       |        |          |       |
| 240 cm                                    |                          |                       |                              |           |             |           |       |        |          |       |
| 260 cm                                    |                          |                       |                              |           |             |           |       |        |          |       |
| 280 cm                                    |                          |                       |                              |           |             |           |       |        |          |       |
| 300 cm                                    |                          |                       |                              |           |             |           |       |        |          |       |
| METAL                                     |                          |                       |                              |           |             |           | GOLD  | BRONZE | PLATINUM | GRAPH |
| (Size/Price)                              | 90 cm                    |                       | 100 cm                       |           | 110 cm      |           | 11.4% | LAR    | 644      |       |
| 180 cm                                    |                          |                       |                              |           |             |           |       | 1107   | 漢/       | W     |
| 200 cm                                    |                          |                       |                              |           |             |           |       |        |          |       |
| 220 cm                                    |                          |                       |                              |           |             |           |       |        |          |       |
| 240 cm                                    |                          |                       |                              |           |             |           |       |        |          |       |
| 260 cm                                    |                          |                       |                              |           |             |           |       |        |          |       |
| 280 cm                                    |                          |                       |                              |           |             |           |       |        |          |       |
| 300 cm                                    |                          |                       |                              |           |             |           |       |        |          |       |
| TABLE FRAMES                              |                          |                       |                              |           |             |           |       |        |          |       |
| The following are available               |                          |                       |                              |           |             |           |       |        |          |       |
| 1 ı Panel-leg frame                       |                          |                       |                              |           |             |           |       |        |          |       |
| 2 ı X- frame                              |                          |                       |                              |           |             |           |       |        |          |       |
| 3 ı Trapezium-frame                       | inkl.                    |                       |                              |           |             |           |       |        |          |       |
| 4 ı T-frame                               |                          |                       |                              |           |             |           |       |        |          |       |
| 5 ı U-frame                               |                          |                       |                              |           |             |           |       |        |          |       |
| * I Surcharge raw steel,<br>powder-coated |                          |                       |                              |           |             |           |       |        |          |       |
| FINISH                                    |                          |                       |                              |           |             |           |       |        |          |       |
| The following are available               | With/<br>without<br>wane | With/without chainsaw | Branding visi<br>not visible | ble/ S    | ondergrößen |           |       |        |          |       |

Length equals width

Made from two or more planks