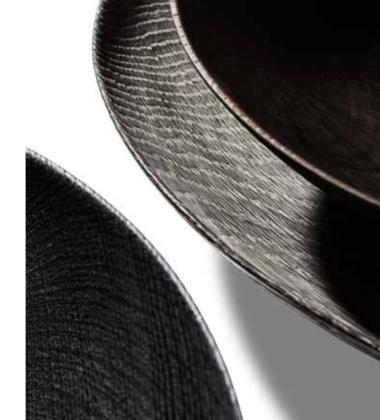

#### MONOLITH.

The monolith's tabletop is cut from a single trunk piece, reflecting the tree's entire life story. This makes each monolith unmistakeably unique. After finishing, all surfaces are sealed multiple times with natural resin oil. The result is a highly durable, almost indestructible, and virtually maintenance-free surface. In fact, the table gains in beauty and authenticity the more it's used.