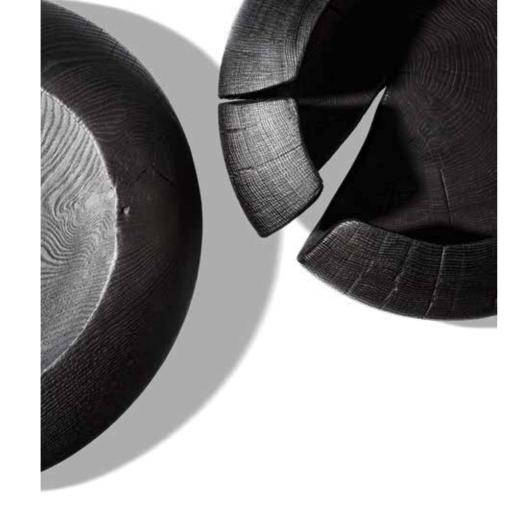

|        |



Wealth is not in possession but in enjoyment.

## The Accessory.

#### FROM FURNITURE TO ART OBJECTS.

Stefan Knopp completes the transition from furniture to art objects with his classy home accessories. Shaped from a single piece of wood, the pieces are refined in the same way as the tables and furniture. The result is again a unique surface with accentuated cracks, holes and fractures. However, the impact of smaller objects is even more perceptible and expressive. That's why Stefan Knopp's accessories enrich everyone's living space both as objects of daily use and as objects of pure art.

The Joy.











62181 BY NATURE AND KNOPP 63181 BY NATURE AND KNOPP





Made from one piece

#### RITUAL.

Shaped from a single piece of wood, Stefan Knopp's Ritual bowl is a perfect example of the many ways wood can be used and processed. Whether as a fruit bowl, bread basket or art object – Ritual brings the spirit of nature into every living space.









#### SK07 RITUAL.

| MΔ | TFRΙΔ | Oak | or Ash |
|----|-------|-----|--------|

| FIRE                         | COAL     | LAVA          | SILVER   | EARTH    |
|------------------------------|----------|---------------|----------|----------|
| (Size/L × W × H)             | MATE AND | 13.44         | 184      | 1.1610   |
| 45–50 cm × 15 cm             |          |               | 17/5/37  | 40       |
|                              |          |               |          |          |
| WATER