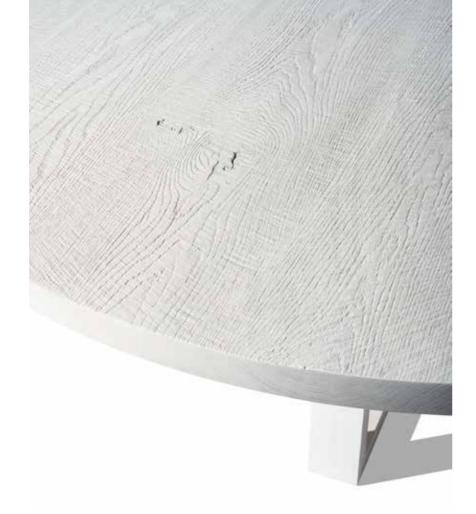

#### EACH TABLE, A DISTINCT PIECE.

The wood for Stefan Knopp's tables is cut from thick trees with a diameter of at least one metre. The biggest challenge is reading the trunk's surface and recognising distinctive elements that make the finished object utterly exceptional. Before being processed, the wood is carefully dried for three to four years. Then each tabletop receives its unique look thanks to a special surface treatment. Eventually, applying resins, oils and lime crowns the process of creating an unmistakeable object. Each table echoes the strength and individuality of a centuries-old tree, preserving its legacy most aesthetically. The customer receives a living product full of history bearing the artist's distinct hallmarks.

#### MONOLITH.

The monolith's tabletop is cut from a single trunk piece, reflecting the tree's entire life story. This makes each monolith unmistakeably unique. After finishing, all surfaces are sealed multiple times with natural resin oil. The result is a highly durable, almost indestructible, and virtually maintenance-free surface. In fact, the table gains in beauty and authenticity the more it's used.