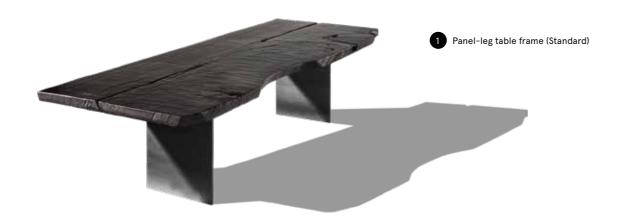

BASES AND FINISH -> also see p. 74-77

#### MATERIAL/TABLETOP/TABLE FRAME Oak or Ash/60–70 mm/incl. Panel-leg table frame (Standard)

| FIRE                                      |                   |                                 |                                  |               | COAL     | LAVA   | SILVER   | EARTH    |
|-------------------------------------------|-------------------|---------------------------------|----------------------------------|---------------|----------|--------|----------|----------|
| (Size/Price)                              | 90 cm             | 100 cm                          | 110 cm                           |               | W. Carlo | 13,44  | SER.     |          |
| 180 cm                                    |                   |                                 |                                  |               | 1193     | (1)配集  | MARKET S | W.       |
| 200 cm                                    |                   |                                 |                                  |               |          |        |          |          |
| 220 cm                                    |                   |                                 |                                  |               |          |        |          |          |
| 240 cm                                    |                   |                                 |                                  |               |          |        |          |          |
| 260 cm                                    |                   |                                 |                                  |               |          |        |          |          |
| 280 cm                                    |                   |                                 |                                  |               |          |        |          |          |
| 300 cm                                    |                   |                                 |                                  |               |          |        |          |          |
| WATER                                     |                   |                                 |                                  |               | CHALK    | SAND   | OLIVE    | MUD      |
| (Size/Price)                              | 90 cm             | 100 cm                          | 110 cm                           |               | 1100     | W WEST | 1        | 188      |
| 180 cm                                    |                   |                                 |                                  |               |          |        |          | AVD -    |
| 200 cm                                    |                   |                                 |                                  |               |          |        |          |          |
| 220 cm                                    |                   |                                 |                                  |               |          |        |          |          |
| 240 cm                                    |                   |                                 |                                  |               |          |        |          |          |
| 260 cm                                    |                   |                                 |                                  |               |          |        |          |          |
| 280 cm                                    |                   |                                 |                                  |               |          |        |          |          |
| 300 cm                                    |                   |                                 |                                  |               |          |        |          |          |
| METAL                                     |                   |                                 |                                  |               | GOLD     | BRONZE | PLATINUM | GRAPHITE |
| (Size/Price)                              | 90 cm             | 100 cm                          | 110 cm                           |               | 11.15    | LUB!   | 632      | 100      |
| 180 cm                                    |                   |                                 |                                  |               |          | 1.0V   | 2M       | $W_{N}$  |
| 200 cm                                    |                   |                                 |                                  |               |          |        |          |          |
| 220 cm                                    |                   |                                 |                                  |               |          |        |          |          |
| 240 cm                                    |                   |                                 |                                  |               |          |        |          |          |
| 260 cm                                    |                   |                                 |                                  |               |          |        |          |          |
| 280 cm                                    |                   |                                 |                                  |               |          |        |          |          |
| 300 cm                                    |                   |                                 |                                  |               |          |        |          |          |
| TABLE FRAMES                              |                   |                                 |                                  |               |          |        |          |          |
| The following are available               |                   |                                 |                                  |               |          |        |          |          |
| 1 ı Panel-leg frame                       | inkl.             |                                 |                                  |               |          |        |          |          |
| 2 ı X-frame                               |                   |                                 |                                  |               |          |        |          |          |
| 3 ı rapezium-frame                        |                   |                                 |                                  |               |          |        |          |          |
| 4 ı T-frame                               |                   |                                 |                                  |               |          |        |          |          |
| 5 ı U-frame                               |                   |                                 |                                  |               |          |        |          |          |
| * I Surcharge raw steel,<br>powder-coated |                   |                                 |                                  |               |          |        |          |          |
| FINISH                                    |                   |                                 |                                  |               |          |        |          |          |
| The following are available               | With/without wane | With/without chainsaw structure | Branding visible/<br>not visible | Special sizes |          |        |          |          |