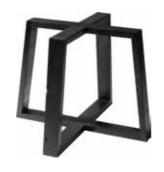

#### SK 11 QUADRO.

MATERIAL/TABLETOP/TABLE FRAME Oak or Ash/45–50 mm/incl. X-shaped table frame in raw steel or wood (Standard)

| with Tabletop                | Composite with<br>raw steel-frame | Butterfly with<br>raw steel-frame | Composite with wooden frame      | Butterfly with wooden frame |       |        |          |         |
|------------------------------|-----------------------------------|-----------------------------------|----------------------------------|-----------------------------|-------|--------|----------|---------|
| FIRE                         |                                   |                                   |                                  |                             | COAL  | LAVA   | SILVER   | EARTH   |
| (Size/Price)                 |                                   |                                   |                                  |                             | HO ST | AKKE   | 147.10   | 17(4)   |
| 120 cm                       |                                   |                                   |                                  |                             |       |        | VISIO    | Wa 1    |
| 140 cm                       |                                   |                                   |                                  |                             |       |        |          |         |
| 160 cm                       |                                   |                                   |                                  |                             |       |        |          |         |
| 180 cm                       |                                   |                                   |                                  |                             |       |        |          |         |
| WATER                        |                                   |                                   |                                  |                             | CHALK | SAND   | OLIVE    | MUD     |
| (Size/Price)                 |                                   |                                   |                                  |                             | 1100  |        |          | 100     |
| 120 cm                       |                                   |                                   |                                  |                             |       | Mail I | MH       | A TO    |
| 140 cm                       |                                   |                                   |                                  |                             |       |        |          |         |
| 160 cm                       |                                   |                                   |                                  |                             |       |        |          |         |
| 180 cm                       |                                   |                                   |                                  |                             |       |        |          |         |
| METAL                        |                                   |                                   |                                  |                             | GOLD  | BRONZE | PLATINUM | GRAPHIT |
| (Size/Price)                 |                                   |                                   |                                  |                             |       | Jama   | 933      |         |
| 120 cm                       |                                   |                                   |                                  |                             |       |        | 31/4     | M       |
| 140 cm                       |                                   |                                   |                                  |                             |       |        |          |         |
| 160 cm                       |                                   |                                   |                                  |                             |       |        |          |         |
| 180 cm                       |                                   |                                   |                                  |                             |       |        |          |         |
| TABLE FRAMES                 |                                   |                                   |                                  |                             |       |        |          |         |
| The following are available  |                                   |                                   |                                  |                             |       |        |          |         |
| 2 ı X-frame (raw steel/wood) | incl.                             |                                   |                                  |                             |       |        |          |         |
| 1 ı Panel-leg frame          | Price on request                  |                                   |                                  |                             |       |        |          |         |
| 4 i T-shaped frame           | Price on request                  |                                   |                                  |                             |       |        |          |         |
| FINISH                       |                                   |                                   |                                  |                             |       |        |          |         |
| The following are available  | With/without wane                 | With/without chainsaw structure   | Branding visible/<br>not visible | Special sizes               |       |        |          |         |