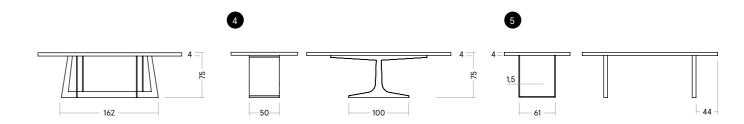

#### SK 13 SLIM CUT.

MATERIAL/TABLETOP/TABLE FRAME Oak or Ash/45–50 mm/incl. Trapezium-shaped table frame (Standard)

| with Tabletop as:                         | Composite                | Butterfly             | Composite                    | Butterfly | Composite   | Butterfly |       |        |          |       |
|-------------------------------------------|--------------------------|-----------------------|------------------------------|-----------|-------------|-----------|-------|--------|----------|-------|
| FIRE                                      |                          |                       |                              |           |             |           | COAL  | LAVA   | SILVER   | EARTI |
| (Size/Price)                              | 90 cm                    |                       | 100 cm                       |           | 110 cm      |           | W.    | AUG/A  | 10710    | 0.70  |
| 180 cm                                    |                          |                       |                              |           |             |           |       |        | 1000     | 1     |
| 200 cm                                    |                          |                       |                              |           |             |           |       |        |          |       |
| 220 cm                                    |                          |                       |                              |           |             |           |       |        |          |       |
| 240 cm                                    |                          |                       |                              |           |             |           |       |        |          |       |
| 260 cm                                    |                          |                       |                              |           |             |           |       |        |          |       |
| 280 cm                                    |                          |                       |                              |           |             |           |       |        |          |       |
| 300 cm                                    |                          |                       |                              |           |             |           |       |        |          |       |
| WATER                                     |                          |                       |                              |           |             |           | CHALK | SAND   | OLIVE    | MUD   |
| (Size/Price)                              | 90 cm                    |                       | 100 cm                       |           | 110 cm      |           | Wy -  | 100    |          | 180   |
| 180 cm                                    |                          |                       |                              |           |             |           |       |        | W#       | 1 700 |
| 200 cm                                    |                          |                       |                              |           |             |           |       |        |          |       |
| 220 cm                                    |                          |                       |                              |           |             |           |       |        |          |       |
| 240 cm                                    |                          |                       |                              |           |             |           |       |        |          |       |
| 260 cm                                    |                          |                       |                              |           |             |           |       |        |          |       |
| 280 cm                                    |                          |                       |                              |           |             |           |       |        |          |       |
| 300 cm                                    |                          |                       |                              |           |             |           |       |        |          |       |
| METAL                                     |                          |                       |                              |           |             |           | GOLD  | BRONZE | PLATINUM | GRAPH |
| (Size/Price)                              | 90 cm                    |                       | 100 cm                       |           | 110 cm      |           | 11.4% | LAR    | 644      |       |
| 180 cm                                    |                          |                       |                              |           |             |           |       | 1107   | 漢/       | W     |
| 200 cm                                    |                          |                       |                              |           |             |           |       |        |          |       |
| 220 cm                                    |                          |                       |                              |           |             |           |       |        |          |       |
| 240 cm                                    |                          |                       |                              |           |             |           |       |        |          |       |
| 260 cm                                    |                          |                       |                              |           |             |           |       |        |          |       |
| 280 cm                                    |                          |                       |                              |           |             |           |       |        |          |       |
| 300 cm                                    |                          |                       |                              |           |             |           |       |        |          |       |
| TABLE FRAMES                              |                          |                       |                              |           |             |           |       |        |          |       |
| The following are available               |                          |                       |                              |           |             |           |       |        |          |       |
| 1 ı Panel-leg frame                       |                          |                       |                              |           |             |           |       |        |          |       |
| 2 ı X- frame                              |                          |                       |                              |           |             |           |       |        |          |       |
| 3 ı Trapezium-frame                       | inkl.                    |                       |                              |           |             |           |       |        |          |       |
| 4 ı T-frame                               |                          |                       |                              |           |             |           |       |        |          |       |
| 5 ı U-frame                               |                          |                       |                              |           |             |           |       |        |          |       |
| * I Surcharge raw steel,<br>powder-coated |                          |                       |                              |           |             |           |       |        |          |       |
| FINISH                                    |                          |                       |                              |           |             |           |       |        |          |       |
| The following are available               | With/<br>without<br>wane | With/without chainsaw | Branding visi<br>not visible | ble/ S    | ondergrößen |           |       |        |          |       |