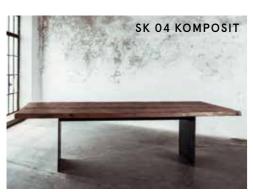

Individually assembling the planks of the Komposit has multiple advantages. First, the surface can be designed specifically based on the tree's natural growth. In addition, this method allows Knopp a more straight-forward implementation of exceptional dimensions, such as extra-wide tables.

#### SK 04 KOMPOSIT.

| MATERIAL/TABLETOP/TABLE FRAME | Oak or Ash/45-50 mm/incl. Panel-leg table frame (Standard) |
|-------------------------------|------------------------------------------------------------|