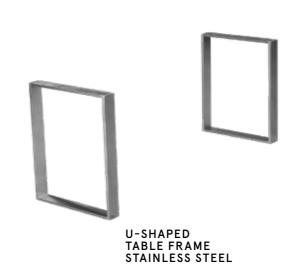

#### MATERIAL/TABLETOP/TABLE FRAME Oak or Ash/60–70 mm/incl. Panel-leg table frame (Standard)

| FIRE                                      |                   |                                 |                                  |               | COAL     | LAVA   | SILVER   | EARTH    |
|-------------------------------------------|-------------------|---------------------------------|----------------------------------|---------------|----------|--------|----------|----------|
| (Size/Price)                              | 90 cm             | 100 cm                          | 110 cm                           |               | W. Carlo | 13,44  | SER.     |          |
| 180 cm                                    |                   |                                 |                                  |               | 1193     | (1)配集  | MARKET S | W.       |
| 200 cm                                    |                   |                                 |                                  |               |          |        |          |          |
| 220 cm                                    |                   |                                 |                                  |               |          |        |          |          |
| 240 cm                                    |                   |                                 |                                  |               |          |        |          |          |
| 260 cm                                    |                   |                                 |                                  |               |          |        |          |          |
| 280 cm                                    |                   |                                 |                                  |               |          |        |          |          |
| 300 cm                                    |                   |                                 |                                  |               |          |        |          |          |
| WATER                                     |                   |                                 |                                  |               | CHALK    | SAND   | OLIVE    | MUD      |
| (Size/Price)                              | 90 cm             | 100 cm                          | 110 cm                           |               | 1100     | W WEST | 1        | 188      |
| 180 cm                                    |                   |                                 |                                  |               |          |        |          | AVD -    |
| 200 cm                                    |                   |                                 |                                  |               |          |        |          |          |
| 220 cm                                    |                   |                                 |                                  |               |          |        |          |          |
| 240 cm                                    |                   |                                 |                                  |               |          |        |          |          |
| 260 cm                                    |                   |                                 |                                  |               |          |        |          |          |
| 280 cm                                    |                   |                                 |                                  |               |          |        |          |          |
| 300 cm                                    |                   |                                 |                                  |               |          |        |          |          |
| METAL                                     |                   |                                 |                                  |               | GOLD     | BRONZE | PLATINUM | GRAPHITE |
| (Size/Price)                              | 90 cm             | 100 cm                          | 110 cm                           |               | 11.15    | LUB!   | 632      | 100      |
| 180 cm                                    |                   |                                 |                                  |               |          | 1.0V   | 2M       | $W_{N}$  |
| 200 cm                                    |                   |                                 |                                  |               |          |        |          |          |
| 220 cm                                    |                   |                                 |                                  |               |          |        |          |          |
| 240 cm                                    |                   |                                 |                                  |               |          |        |          |          |
| 260 cm                                    |                   |                                 |                                  |               |          |        |          |          |
| 280 cm                                    |                   |                                 |                                  |               |          |        |          |          |
| 300 cm                                    |                   |                                 |                                  |               |          |        |          |          |
| TABLE FRAMES                              |                   |                                 |                                  |               |          |        |          |          |
| The following are available               |                   |                                 |                                  |               |          |        |          |          |
| 1 ı Panel-leg frame                       | inkl.             |                                 |                                  |               |          |        |          |          |
| 2 ı X-frame                               |                   |                                 |                                  |               |          |        |          |          |
| 3 ı rapezium-frame                        |                   |                                 |                                  |               |          |        |          |          |
| 4 ı T-frame                               |                   |                                 |                                  |               |          |        |          |          |
| 5 ı U-frame                               |                   |                                 |                                  |               |          |        |          |          |
| * I Surcharge raw steel,<br>powder-coated |                   |                                 |                                  |               |          |        |          |          |
| FINISH                                    |                   |                                 |                                  |               |          |        |          |          |
| The following are available               | With/without wane | With/without chainsaw structure | Branding visible/<br>not visible | Special sizes |          |        |          |          |