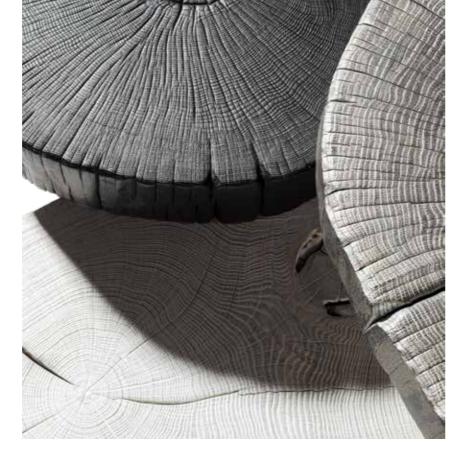

#### MONOLITH.

The monolith's tabletop is cut from a single trunk piece, reflecting the tree's entire life story. This makes each monolith unmistakeably unique. After finishing, all surfaces are sealed multiple times with natural resin oil. The result is a highly durable, almost indestructible, and virtually maintenance-free surface. In fact, the table gains in beauty and authenticity the more it's used.

#### BUTTERFLY.

Butterfly cut refers to the two middle planks "unfolded" from the core area of a log, like a butterfly's wings. The SK08 is characterised by the symmetry of these two mirrored table planks and their individual grain. The result is an unmistakeable table.