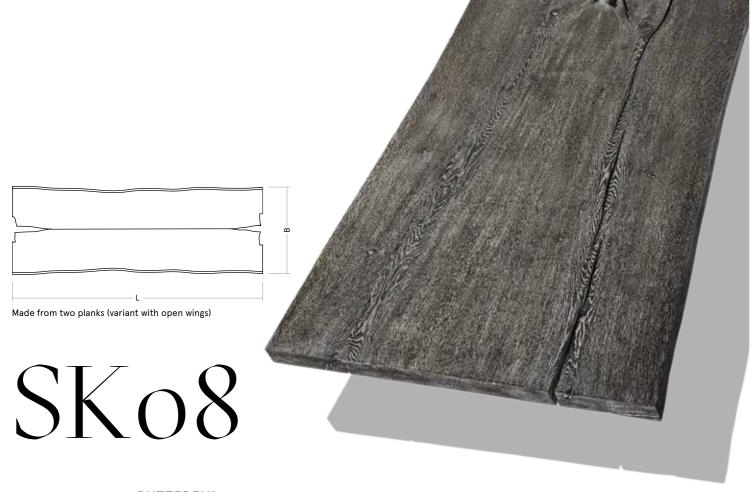

#### BUTTERFLY.

Butterfly cut refers to the two middle planks "unfolded" from the core area of a log, like a butterfly's wings. The SK08 is characterised by the symmetry of these two mirrored table planks and their individual grain. The result is an unmistakeable table.

#### SK 08 BUTTERFLY.

#### MATERIAL/TABLETOP/TABLE FRAME Oak or Ash/45–50 mm/incl. Panel-leg table frame (Standard)

| FIRE                                      |                   |                                    |                                  | C             | OAL  | LAVA   | SILVER    | EARTH     |
|-------------------------------------------|-------------------|------------------------------------|----------------------------------|---------------|------|--------|-----------|-----------|
| (Size/Price)                              | 90 cm             | 100 cm                             | 110 cm                           |               |      | 156    | CONT.     | 100       |
| 180 cm                                    |                   |                                    |                                  |               |      | 同心集    | 1/4/392   | 140       |
| 200 cm                                    |                   |                                    |                                  |               |      |        |           |           |
| 220 cm                                    |                   |                                    |                                  |               |      |        |           |           |
| 240 cm                                    |                   |                                    |                                  |               |      |        |           |           |
| 260 cm                                    |                   |                                    |                                  |               |      |        |           |           |
| 280 cm                                    |                   |                                    |                                  |               |      |        |           |           |
| 300 cm                                    |                   |                                    |                                  |               |      |        |           |           |
| WATER                                     |                   |                                    |                                  | CH            | HALK | SAND   | OLIVE     | MUD       |
| (Size/Price)                              | 90 cm             | 100 cm                             | 110 cm                           | 110           |      | 10-5   | 1         | W.S.      |
| 180 cm                                    |                   |                                    |                                  |               |      |        | 11/1      | A NOTE OF |
| 200 cm                                    |                   |                                    |                                  |               |      |        |           |           |
| 220 cm                                    |                   |                                    |                                  |               |      |        |           |           |
| 240 cm                                    |                   |                                    |                                  |               |      |        |           |           |
| 260 cm                                    |                   |                                    |                                  |               |      |        |           |           |
| 280 cm                                    |                   |                                    |                                  |               |      |        |           |           |
| 300 cm                                    |                   |                                    |                                  |               |      |        |           |           |
| METAL                                     |                   |                                    |                                  | GG            | OLD  | BRONZE | PLATINUM  | GRAPHIT   |
| (Size/Price)                              | 90 cm             | 100 cm                             | 110 cm                           | No.           | 196  | HH.    | 377       | -         |
| 180 cm                                    |                   |                                    |                                  |               |      | IMY    | <b>BM</b> | MM        |
| 200 cm                                    |                   |                                    |                                  |               |      |        |           |           |
| 220 cm                                    |                   |                                    |                                  |               |      |        |           |           |
| 240 cm                                    |                   |                                    |                                  |               |      |        |           |           |
| 260 cm                                    |                   |                                    |                                  |               |      |        |           |           |
| 280 cm                                    |                   |                                    |                                  |               |      |        |           |           |
| 300 cm                                    |                   |                                    |                                  |               |      |        |           |           |
| TABLE FRAMES                              |                   |                                    |                                  |               |      |        |           |           |
| The following are available               |                   |                                    |                                  |               |      |        |           |           |
| 1 ı Panel-leg frame                       | inkl.             |                                    |                                  |               |      |        |           |           |
| 2 ı X- frame                              |                   |                                    |                                  |               |      |        |           |           |
| 3 ı Trapezium-frame                       |                   |                                    |                                  |               |      |        |           |           |
| 4 ı T-frame                               |                   |                                    |                                  |               |      |        |           |           |
| 5 ı U-frame                               |                   |                                    |                                  |               |      |        |           |           |
| * I Surcharge raw steel,<br>powder-coated |                   |                                    |                                  |               |      |        |           |           |
| FINISH                                    |                   |                                    |                                  |               |      |        |           |           |
| The following are available               | With/without wane | With/without<br>chainsaw structure | Branding visible/<br>not visible | Special sizes |      |        |           |           |