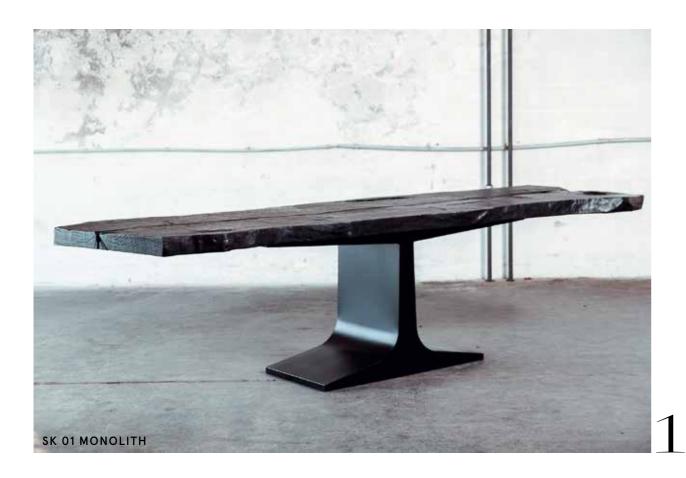

#### MONOLITH.

The monolith's tabletop is cut from a single trunk piece, reflecting the tree's entire life story. This makes each monolith unmistakeably unique. After finishing, all surfaces are sealed multiple times with natural resin oil. The result is a highly durable, almost indestructible, and virtually maintenance-free surface. In fact, the table gains in beauty and authenticity the more it's used.

#### SK 01 MONOLITH.

#### MATERIAL/TABLETOP/TABLE FRAME Oak or Ash/60–70 mm/incl. Panel-leg table frame (Standard)

| FIRE                                      |                   |                                 |                                  |               | COAL     | LAVA   | SILVER   | EARTH    |
|-------------------------------------------|-------------------|---------------------------------|----------------------------------|---------------|----------|--------|----------|----------|
| (Size/Price)                              | 90 cm             | 100 cm                          | 110 cm                           |               | W. Carlo | 13,44  | SER.     |          |
| 180 cm                                    |                   |                                 |                                  |               | 1193     | (1)配集  | MARKET S | W.       |
| 200 cm                                    |                   |                                 |                                  |               |          |        |          |          |
| 220 cm                                    |                   |                                 |                                  |               |          |        |          |          |
| 240 cm                                    |                   |                                 |                                  |               |          |        |          |          |
| 260 cm                                    |                   |                                 |                                  |               |          |        |          |          |
| 280 cm                                    |                   |                                 |                                  |               |          |        |          |          |
| 300 cm                                    |                   |                                 |                                  |               |          |        |          |          |
| WATER                                     |                   |                                 |                                  |               | CHALK    | SAND   | OLIVE    | MUD      |
| (Size/Price)                              | 90 cm             | 100 cm                          | 110 cm                           |               | 1100     | W WEST | 1        | 188      |
| 180 cm                                    |                   |                                 |                                  |               |          |        |          | AVD -    |
| 200 cm                                    |                   |                                 |                                  |               |          |        |          |          |
| 220 cm                                    |                   |                                 |                                  |               |          |        |          |          |
| 240 cm                                    |                   |                                 |                                  |               |          |        |          |          |
| 260 cm                                    |                   |                                 |                                  |               |          |        |          |          |
| 280 cm                                    |                   |                                 |                                  |               |          |        |          |          |
| 300 cm                                    |                   |                                 |                                  |               |          |        |          |          |
| METAL                                     |                   |                                 |                                  |               | GOLD     | BRONZE | PLATINUM | GRAPHITE |
| (Size/Price)                              | 90 cm             | 100 cm                          | 110 cm                           |               | 11.15    | LUB!   | 632      | 100      |
| 180 cm                                    |                   |                                 |                                  |               |          | 1.0V   | 2M       | $W_{N}$  |
| 200 cm                                    |                   |                                 |                                  |               |          |        |          |          |
| 220 cm                                    |                   |                                 |                                  |               |          |        |          |          |
| 240 cm                                    |                   |                                 |                                  |               |          |        |          |          |
| 260 cm                                    |                   |                                 |                                  |               |          |        |          |          |
| 280 cm                                    |                   |                                 |                                  |               |          |        |          |          |
| 300 cm                                    |                   |                                 |                                  |               |          |        |          |          |
| TABLE FRAMES                              |                   |                                 |                                  |               |          |        |          |          |
| The following are available               |                   |                                 |                                  |               |          |        |          |          |
| 1 ı Panel-leg frame                       | inkl.             |                                 |                                  |               |          |        |          |          |
| 2 ı X-frame                               |                   |                                 |                                  |               |          |        |          |          |
| 3 ı rapezium-frame                        |                   |                                 |                                  |               |          |        |          |          |
| 4 ı T-frame                               |                   |                                 |                                  |               |          |        |          |          |
| 5 ı U-frame                               |                   |                                 |                                  |               |          |        |          |          |
| * I Surcharge raw steel,<br>powder-coated |                   |                                 |                                  |               |          |        |          |          |
| FINISH                                    |                   |                                 |                                  |               |          |        |          |          |
| The following are available               | With/without wane | With/without chainsaw structure | Branding visible/<br>not visible | Special sizes |          |        |          |          |