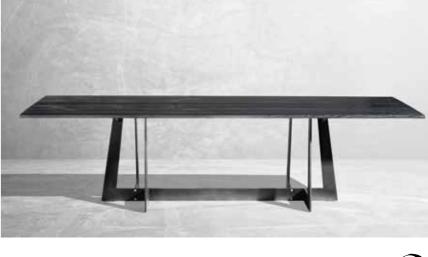

#### GAUCHO.

Considering crafting a true alternative to the existing steel frame variants, Stefan Knopp had the idea to reinterpret the classic Jogl table. Gaucho brings the cosiness of the parlour into your living space in a new and modern way. The slightly sloping table edge flawlessly reflects the sloping of the table frame. A matching bench complements the arrangement most elegantly.