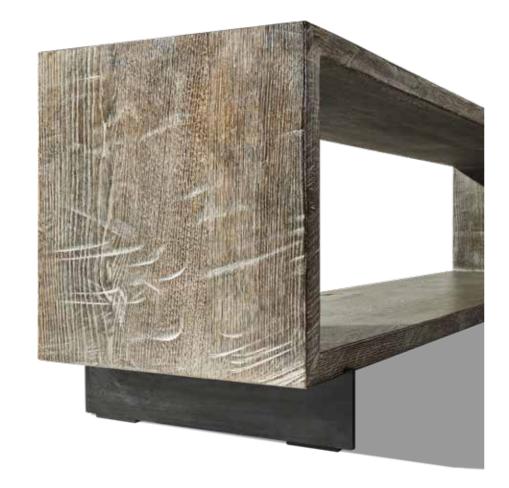

#### GAUCHO.

Considering crafting a true alternative to the existing steel frame variants, Stefan Knopp had the idea to reinterpret the classic Jogl table. Gaucho brings the cosiness of the parlour into your living space in a new and modern way. The slightly sloping table edge flawlessly reflects the sloping of the table frame. A matching bench complements the arrangement most elegantly.

#### BENCH GAUCHO

#### SK 22 GAUCHO.