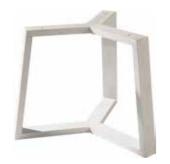

#### SK 11 QUADRO.

MATERIAL/TABLETOP/TABLE FRAME Oak or Ash/45–50 mm/incl. X-shaped table frame in raw steel or wood (Standard)

| with Tabletop                | Composite with<br>raw steel-frame | Butterfly with<br>raw steel-frame | Composite with wooden frame      | Butterfly with wooden frame |       |        |          |         |
|------------------------------|-----------------------------------|-----------------------------------|----------------------------------|-----------------------------|-------|--------|----------|---------|
| FIRE                         |                                   |                                   |                                  |                             | COAL  | LAVA   | SILVER   | EARTH   |
| (Size/Price)                 |                                   |                                   |                                  |                             | HO ST | AKKE   | 147.10   | 17(4)   |
| 120 cm                       |                                   |                                   |                                  |                             |       |        | VISIO    | Wa 1    |
| 140 cm                       |                                   |                                   |                                  |                             |       |        |          |         |
| 160 cm                       |                                   |                                   |                                  |                             |       |        |          |         |
| 180 cm                       |                                   |                                   |                                  |                             |       |        |          |         |
| WATER                        |                                   |                                   |                                  |                             | CHALK | SAND   | OLIVE    | MUD     |
| (Size/Price)                 |                                   |                                   |                                  |                             | 1100  |        |          | 100     |
| 120 cm                       |                                   |                                   |                                  |                             |       | Mail I | MH       | A TO    |
| 140 cm                       |                                   |                                   |                                  |                             |       |        |          |         |
| 160 cm                       |                                   |                                   |                                  |                             |       |        |          |         |
| 180 cm                       |                                   |                                   |                                  |                             |       |        |          |         |
| METAL                        |                                   |                                   |                                  |                             | GOLD  | BRONZE | PLATINUM | GRAPHIT |
| (Size/Price)                 |                                   |                                   |                                  |                             |       | Jama   | 933      |         |
| 120 cm                       |                                   |                                   |                                  |                             |       |        | 31/4     | M       |
| 140 cm                       |                                   |                                   |                                  |                             |       |        |          |         |
| 160 cm                       |                                   |                                   |                                  |                             |       |        |          |         |
| 180 cm                       |                                   |                                   |                                  |                             |       |        |          |         |
| TABLE FRAMES                 |                                   |                                   |                                  |                             |       |        |          |         |
| The following are available  |                                   |                                   |                                  |                             |       |        |          |         |
| 2 ı X-frame (raw steel/wood) | incl.                             |                                   |                                  |                             |       |        |          |         |
| 1 ı Panel-leg frame          | Price on request                  |                                   |                                  |                             |       |        |          |         |
| 4 i T-shaped frame           | Price on request                  |                                   |                                  |                             |       |        |          |         |
| FINISH                       |                                   |                                   |                                  |                             |       |        |          |         |
| The following are available  | With/without wane                 | With/without chainsaw structure   | Branding visible/<br>not visible | Special sizes               |       |        |          |         |