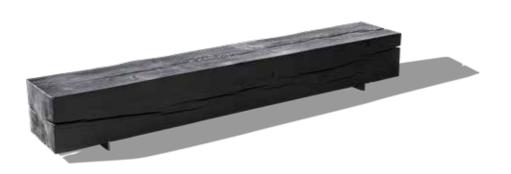

#### GAUCHO.

Considering crafting a true alternative to the existing steel frame variants, Stefan Knopp had the idea to reinterpret the classic Jogl table. Gaucho brings the cosiness of the parlour into your living space in a new and modern way. The slightly sloping table edge flawlessly reflects the sloping of the table frame. A matching bench complements the arrangement most elegantly.

#### BENCH GAUCHO

#### SK 22 GAUCHO.