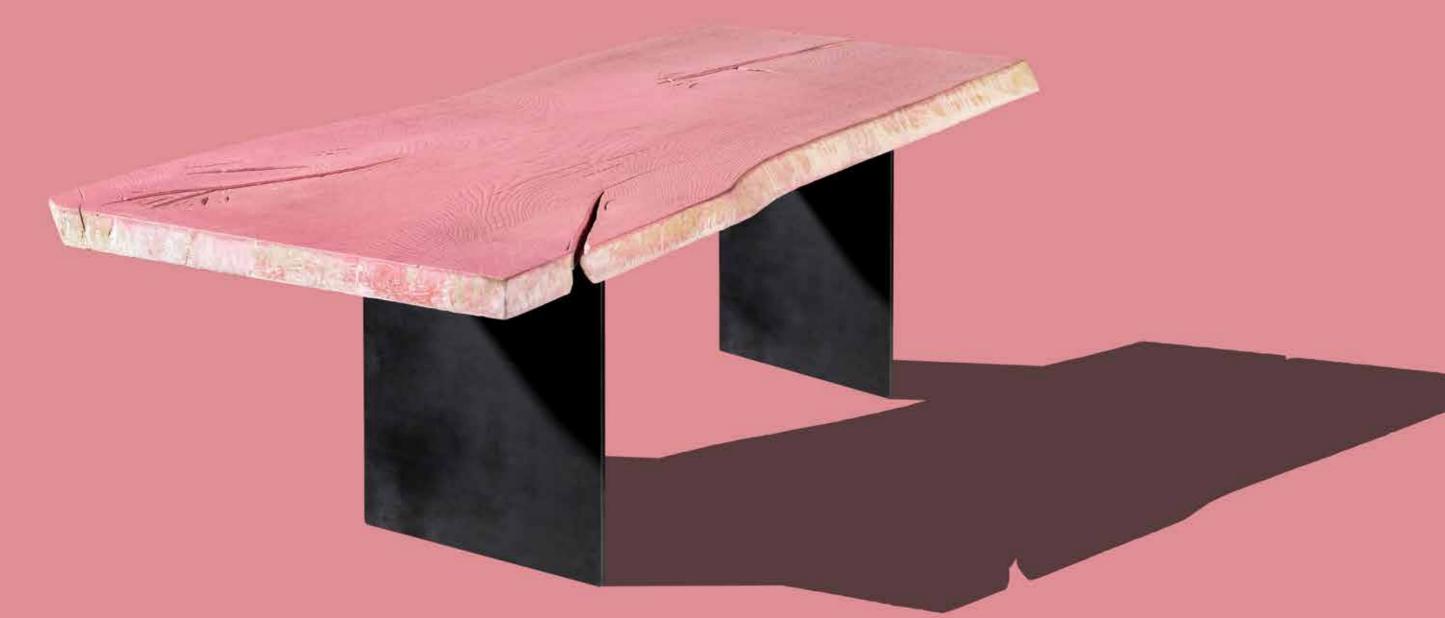

## The Table.

#### EACH TABLE, A DISTINCT PIECE.

The wood for Stefan Knopp's tables is cut from thick trees with a diameter of at least one metre. The biggest challenge is reading the trunk's surface and recognising distinctive elements that make the finished object utterly exceptional. Before being processed, the wood is carefully dried for three to four years. Then each tabletop receives its unique look thanks to a special surface treatment. Eventually, applying resins, oils and lime crowns the process of creating an unmistakeable object. Each table echoes the strength and individuality of a centuries-old tree, preserving its legacy most aesthetically. The customer receives a living product full of history bearing the artist's distinct hallmarks.