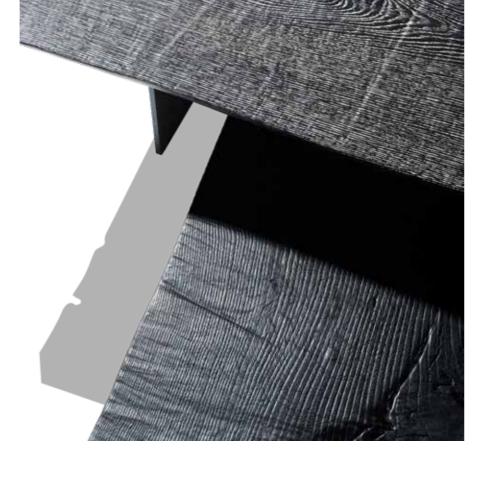

#### MONOLITH.

The monolith's tabletop is cut from a single trunk piece, reflecting the tree's entire life story. This makes each monolith unmistakeably unique. After finishing, all surfaces are sealed multiple times with natural resin oil. The result is a highly durable, almost indestructible, and virtually maintenance-free surface. In fact, the table gains in beauty and authenticity the more it's used.