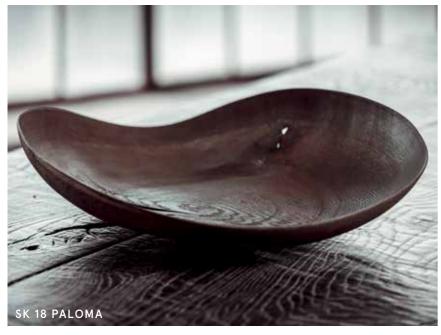

|        |



Wealth is not in possession but in enjoyment.

## The Accessory.

#### FROM FURNITURE TO ART OBJECTS.

Stefan Knopp completes the transition from furniture to art objects with his classy home accessories. Shaped from a single piece of wood, the pieces are refined in the same way as the tables and furniture. The result is again a unique surface with accentuated cracks, holes and fractures. However, the impact of smaller objects is even more perceptible and expressive. That's why Stefan Knopp's accessories enrich everyone's living space both as objects of daily use and as objects of pure art.

The Joy.











62181 BY NATURE AND KNOPP 63181 BY NATURE AND KNOPP





Made from one piece

#### RITUAL.

Shaped from a single piece of wood, Stefan Knopp's Ritual bowl is a perfect example of the many ways wood can be used and processed. Whether as a fruit bowl, bread basket or art object – Ritual brings the spirit of nature into every living space.









#### SK07 RITUAL.

| MΔ | TFRΙΔ | Oak | or Ash |
|----|-------|-----|--------|

| FIRE                         | COAL     | LAVA          | SILVER   | EARTH    |
|------------------------------|----------|---------------|----------|----------|
| (Size/L × W × H)             | MATE AND | 13.44         | 184      | 1.1610   |
| 45–50 cm × 15 cm             |          |               | 17/5/37  | 40       |
|                              |