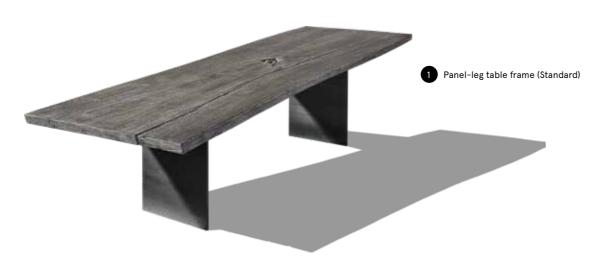

#### MONOLITH.

The monolith's tabletop is cut from a single trunk piece, reflecting the tree's entire life story. This makes each monolith unmistakeably unique. After finishing, all surfaces are sealed multiple times with natural resin oil. The result is a highly durable, almost indestructible, and virtually maintenance-free surface. In fact, the table gains in beauty and authenticity the more it's used.

#### SK 01 MONOLITH.

#### MATERIAL/TABLETOP/TABLE FRAME Oak or Ash/60–70 mm/incl. Panel-leg table frame (Standard)

| FIRE                                      |                   |                                 |                                  |               | COAL     | LAVA   | SILVER   | EARTH    |
|-------------------------------------------|-------------------|---------------------------------|----------------------------------|---------------|----------|--------|----------|----------|
| (Size/Price)                              | 90 cm             | 100 cm                          | 110 cm                           |               | W. Carlo | 13,44  | SER.     |          |
| 180 cm                                    |                   |                                 |                                  |               | 1193     | (1)配集  | MARKET S | W.       |
| 200 cm                                    |                   |                                 |                                  |               |          |        |          |          |
| 220 cm                                    |                   |                                 |                                  |               |          |        |          |          |
| 240 cm                                    |                   |                                 |                                  |               |          |        |          |          |
| 260 cm                                    |                   |                                 |                                  |               |          |        |          |          |
| 280 cm                                    |                   |                                 |                                  |               |          |        |          |          |
| 300 cm                                    |                   |                                 |                                  |               |          |        |          |          |
| WATER                                     |                   |                                 |                                  |               | CHALK    | SAND   | OLIVE    | MUD      |
| (Size/Price)                              | 90 cm             | 100 cm                          | 110 cm                           |               | 1100     | W WEST | 1        | 188      |
| 180 cm                                    |                   |                                 |                                  |               |          |        |          | AVD -    |
| 200 cm                                    |                   |                                 |                                  |               |          |        |          |          |
| 220 cm                                    |                   |                                 |                                  |               |          |        |          |          |
| 240 cm                                    |                   |                                 |                                  |               |          |        |          |          |
| 260 cm                                    |                   |                                 |                                  |               |          |        |          |          |
| 280 cm                                    |                   |                                 |                                  |               |          |        |          |          |
| 300 cm                                    |                   |                                 |                                  |               |          |        |          |          |
| METAL                                     |                   |                                 |                                  |               | GOLD     | BRONZE | PLATINUM | GRAPHITE |
| (Size/Price)                              | 90 cm             | 100 cm                          | 110 cm                           |               | 11.15    | LUB!   | 632      | 100      |
| 180 cm                                    |                   |                                 |                                  |               |          | 1.0V   | 2M       | $W_{N}$  |
| 200 cm                                    |                   |                                 |                                  |               |          |        |          |          |
| 220 cm                                    |                   |                                 |                                  |               |          |        |          |          |
| 240 cm                                    |                   |                                 |                                  |               |          |        |          |          |
| 260 cm                                    |                   |                                 |                                  |               |          |        |          |          |
| 280 cm                                    |                   |                                 |                                  |               |          |        |          |          |
| 300 cm                                    |                   |                                 |                                  |               |          |        |          |          |
| TABLE FRAMES                              |                   |                                 |                                  |               |          |        |          |          |
| The following are available               |                   |                                 |                                  |               |          |        |          |          |
| 1 ı Panel-leg frame                       | inkl.             |                                 |                                  |               |          |        |          |          |
| 2 ı X-frame                               |                   |                                 |                                  |               |          |        |          |          |
| 3 ı rapezium-frame                        |                   |                                 |                                  |               |          |        |          |          |
| 4 ı T-frame                               |                   |                                 |                                  |               |          |        |          |          |
| 5 ı U-frame                               |                   |                                 |                                  |               |          |        |          |          |
| * I Surcharge raw steel,<br>powder-coated |                   |                                 |                                  |               |          |        |          |          |
| FINISH                                    |                   |                                 |                                  |               |          |        |          |          |
| The following are available               | With/without wane | With/without chainsaw structure | Branding visible/<br>not visible | Special sizes |          |        |          |          |