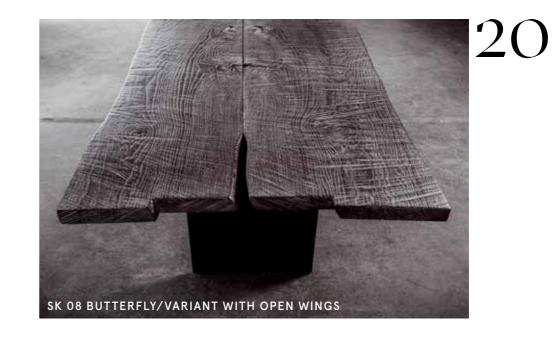

#### BUTTERFLY.

Butterfly cut refers to the two middle planks "unfolded" from the core area of a log, like a butterfly's wings. The SK08 is characterised by the symmetry of these two mirrored table planks and their individual grain. The result is an unmistakeable table.

#### SK 08 BUTTERFLY.

#### MATERIAL/TABLETOP/TABLE FRAME Oak or Ash/45–50 mm/incl. Panel-leg table frame (Standard)

| FIRE                                      |                   |                                    |                                  | C             | OAL  | LAVA   | SILVER    | EARTH     |
|-------------------------------------------|-------------------|------------------------------------|----------------------------------|---------------|------|--------|-----------|-----------|
| (Size/Price)                              | 90 cm             | 100 cm                             | 110 cm                           |               |      | 156    | CONT.     | 100       |
| 180 cm                                    |                   |                                    |                                  |               |      | 同心集    | 1/4/392   | 140       |
| 200 cm                                    |                   |                                    |                                  |               |      |        |           |           |
| 220 cm                                    |                   |                                    |                                  |               |      |        |           |           |
| 240 cm                                    |                   |                                    |                                  |               |      |        |           |           |
| 260 cm                                    |                   |                                    |                                  |               |      |        |           |           |
| 280 cm                                    |                   |                                    |                                  |               |      |        |           |           |
| 300 cm                                    |                   |                                    |                                  |               |      |        |           |           |
| WATER                                     |                   |                                    |                                  | CH            | HALK | SAND   | OLIVE     | MUD       |
| (Size/Price)                              | 90 cm             | 100 cm                             | 110 cm                           | 110           |      | 10-5   | 1         | W.S.      |
| 180 cm                                    |                   |                                    |                                  |               |      |        | 11/1      | A NOTE OF |
| 200 cm                                    |                   |                                    |                                  |               |      |        |           |           |
| 220 cm                                    |                   |                                    |                                  |               |      |        |           |           |
| 240 cm                                    |                   |                                    |                                  |               |      |        |           |           |
| 260 cm                                    |                   |                                    |                                  |               |      |        |           |           |
| 280 cm                                    |                   |                                    |                                  |               |      |        |           |           |
| 300 cm                                    |                   |                                    |                                  |               |      |        |           |           |
| METAL                                     |                   |                                    |                                  | GG            | OLD  | BRONZE | PLATINUM  | GRAPHIT   |
| (Size/Price)                              | 90 cm             | 100 cm                             | 110 cm                           | No.           | 196  | HH.    | 377       | -         |
| 180 cm                                    |                   |                                    |                                  |               |      | IMY    | <b>BM</b> | MM        |
| 200 cm                                    |                   |                                    |                                  |               |      |        |           |           |
| 220 cm                                    |                   |                                    |                                  |               |      |        |           |           |
| 240 cm                                    |                   |                                    |                                  |               |      |        |           |           |
| 260 cm                                    |                   |                                    |                                  |               |      |        |           |           |
| 280 cm                                    |                   |                                    |                                  |               |      |        |           |           |
| 300 cm                                    |                   |                                    |                                  |               |      |        |           |           |
| TABLE FRAMES                              |                   |                                    |                                  |               |      |        |           |           |
| The following are available               |                   |                                    |                                  |               |      |        |           |           |
| 1 ı Panel-leg frame                       | inkl.             |                                    |                                  |               |      |        |           |           |
| 2 ı X- frame                              |                   |                                    |                                  |               |      |        |           |           |
| 3 ı Trapezium-frame                       |                   |                                    |                                  |               |      |        |           |           |
| 4 ı T-frame                               |                   |                                    |                                  |               |      |        |           |           |
| 5 ı U-frame                               |                   |                                    |                                  |               |      |        |           |           |
| * I Surcharge raw steel,<br>powder-coated |                   |                                    |                                  |               |      |        |           |           |
| FINISH                                    |                   |                                    |                                  |               |      |        |           |           |
| The following are available               | With/without wane | With/without<br>chainsaw structure | Branding visible/<br>not visible | Special sizes |      |        |           |           |