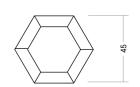

#### QUADRO.

#### AS COMPOSITE OR BUTTERFLY.

Due to its shape, the Quadro is remarkably versatile and particularly suitable for smaller rooms. As a composite, it is crafted from several planks of wood. As a butterfly, the planks' individual assembly allows to create various surfaces based on the tree's natural growth.

#### SK 11 QUADRO.

MATERIAL/TABLETOP/TABLE FRAME Oak or Ash/45–50 mm/incl. X-shaped table frame in raw steel or wood (Standard)

| with Tabletop                | Composite with<br>raw steel-frame | Butterfly with<br>raw steel-frame | Composite with wooden frame      | Butterfly with wooden frame |       |        |          |         |
|------------------------------|-----------------------------------|-----------------------------------|----------------------------------|-----------------------------|-------|--------|----------|---------|
| FIRE                         |                                   |                                   |                                  |                             | COAL  | LAVA   | SILVER   | EARTH   |
| (Size/Price)                 |                                   |                                   |                                  |                             | HO ST | AKKE   | 147.10   | 17(4)   |
| 120 cm                       |                                   |                                   |                                  |                             |       |        | VISIO    | Wa 1    |
| 140 cm                       |                                   |                                   |                                  |                             |       |        |          |         |
| 160 cm                       |                                   |                                   |                                  |                             |       |        |          |         |
| 180 cm                       |                                   |                                   |                                  |                             |       |        |          |         |
| WATER                        |                                   |                                   |                                  |                             | CHALK | SAND   | OLIVE    | MUD     |
| (Size/Price)                 |                                   |                                   |                                  |                             | 1100  |        |          | 100     |
| 120 cm                       |                                   |                                   |                                  |                             |       | Mail I | MH       | A TO    |
| 140 cm                       |                                   |                                   |                                  |                             |       |        |          |         |
| 160 cm                       |                                   |                                   |                                  |                             |       |        |          |         |
| 180 cm                       |                                   |                                   |                                  |                             |       |        |          |         |
| METAL                        |                                   |                                   |                                  |                             | GOLD  | BRONZE | PLATINUM | GRAPHIT |
| (Size/Price)                 |                                   |                                   |                                  |                             |       | Jama   | 933      |         |
| 120 cm                       |                                   |                                   |                                  |                             |       |        | 31/4     | M       |
| 140 cm                       |                                   |                                   |                                  |                             |       |        |          |         |
| 160 cm                       |                                   |                                   |                                  |                             |       |        |          |         |
| 180 cm                       |                                   |                                   |                                  |                             |       |        |          |         |
| TABLE FRAMES                 |                                   |                                   |                                  |                             |       |        |          |         |
| The following are available  |                                   |                                   |                                  |                             |       |        |          |         |
| 2 ı X-frame (raw steel/wood) | incl.                             |                                   |                                  |                             |       |        |          |         |
| 1 ı Panel-leg frame          | Price on request                  |                                   |                                  |                             |       |        |          |         |
| 4 i T-shaped frame           | Price on request                  |                                   |                                  |                             |       |        |          |         |
| FINISH                       |                                   |                                   |                                  |                             |       |        |          |         |
| The following are available  | With/without wane                 | With/without chainsaw structure   | Branding visible/<br>not visible | Special sizes               |       |        |          |         |