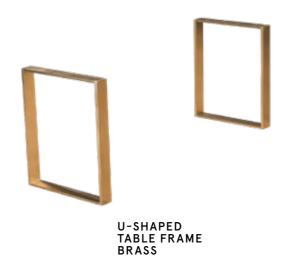

ssion.

### The Process.

#### FROM TREE TO LIVING ROOM.

It all begins with the selection of the right material. The trees, most of which are far older than 200 years, are hand-picked. In the next step, after several years of storage and drying, the wood blank is processed until all surfaces are flat. The wood's surface is then treated with a Bunsen burner, so the top layer becomes charred. When brushed, the soft and hard annual rings become accentuated. Finally, the wood is carefully refined during the FIRE, WATER and METAL processes.

### Fire











### Water











### Metal

COLD PRONZE DI ATINI IM CRADUITE











74181 BY NATURE AND KNOPP

### Table Frames



PANEL-LEG TABLE FRAME RAW STEEL



PANEL-LEG TABLE FRAME BRASS



PANEL-LEG TABLE FRAME STAINLESS STEEL















T-SHAPED TABLE FRAME POWDER-COATED



T-SHAPED TABLE FRAME BRASS



TRAPEZIUM-SHAPED TABLE FRAME RAW STEEL

### Table Frames



STAR-SHAPED TABLE FRAME RAW STEEL (A-Shape)



6

STAR-SHAPED TABLE FRAME WOOD (A-Shape)



STAR-SHAPED TABLE FRAME WOOD (V-Shape)



X-SHAPED TABLE FRAME RAW STEEL



X-SHAPED TABLE FRAME WOOD (A-Shape)



X-SHAPED TABLE FRAME WOOD (V-Shape)

### Gaucho





### Happiness is a habit. Let's maintain it.



#### CARE SET.

CLEAN & MAINTAIN • WOOD SOAP is a concentrate for the regular cleaning of Stefan Knopp surfaces. On top of the cleaning effect, the special composition of natural oils preserves the inherent robustness of the wood surface.

REFRESH & REVITALISE · WOOD LOTION is a high-quality emulsion based on natural oils to revitalise wood surfaces develo