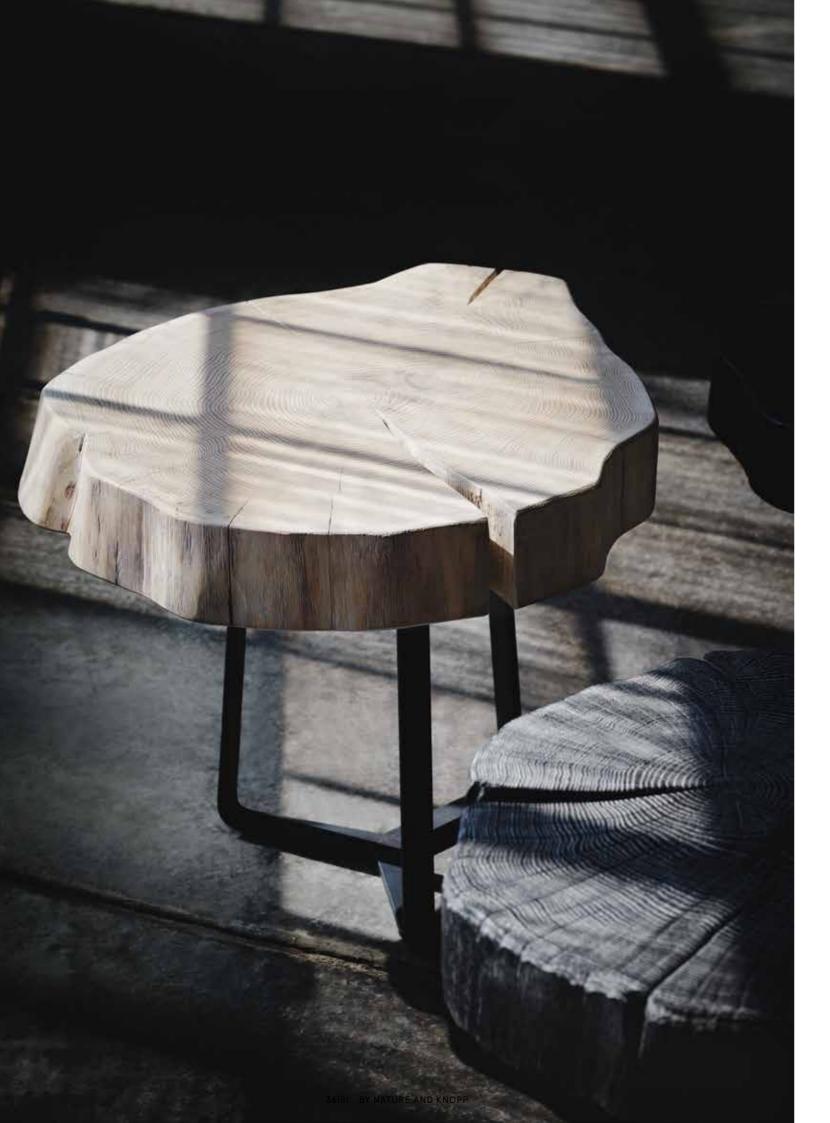

#### EACH TABLE, A DISTINCT PIECE.

The wood for Stefan Knopp's tables is cut from thick trees with a diameter of at least one metre. The biggest challenge is reading the trunk's surface and recognising distinctive elements that make the finished object utterly exceptional. Before being processed, the wood is carefully dried for three to four years. Then each tabletop receives its unique look thanks to a special surface treatment. Eventually, applying resins, oils and lime crowns the process of creating an unmistakeable object. Each table echoes the strength and individuality of a centuries-old tree, preserving its legacy most aesthetically. The customer receives a living product full of history bearing the artist's distinct hallmarks.

#### MONOLITH.

The monolith's tabletop is cut from a single trunk piece, reflecting the tree's entire life story. This makes each monolith unmistakeably unique. After finishing, all surfaces are sealed multiple times with natural resin oil. The result is a highly durable, almost indestructible, and virtually maintenance-free surface. In fact, the table gains in beauty and authenticity the more it's used.