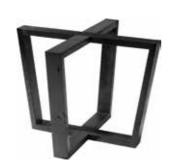

#### SK 11 QUADRO.

MATERIAL/TABLETOP/TABLE FRAME Oak or Ash/45–50 mm/incl. X-shaped table frame in raw steel or wood (Standard)

| with Tabletop                | Composite with<br>raw steel-frame | Butterfly with<br>raw steel-frame | Composite with wooden frame      | Butterfly with wooden frame |       |        |          |         |
|------------------------------|-----------------------------------|-----------------------------------|----------------------------------|-----------------------------|-------|--------|----------|---------|
| FIRE                         |                                   |                                   |                                  |                             | COAL  | LAVA   | SILVER   | EARTH   |
| (Size/Price)                 |                                   |                                   |                                  |                             | HO ST | AKKE   | 147.10   | 17(4)   |
| 120 cm                       |                                   |                                   |                                  |                             |       |        | VISIO    | Wa 1    |
| 140 cm                       |                                   |                                   |                                  |                             |       |        |          |         |
| 160 cm                       |                                   |                                   |                                  |                             |       |        |          |         |
| 180 cm                       |                                   |                                   |                                  |                             |       |        |          |         |
| WATER                        |                                   |                                   |                                  |                             | CHALK | SAND   | OLIVE    | MUD     |
| (Size/Price)                 |                                   |                                   |                                  |                             | 1100  |        |          | 100     |
| 120 cm                       |                                   |                                   |                                  |                             |       | Mail I | MH       | A TO    |
| 140 cm                       |                                   |                                   |                                  |                             |       |        |          |         |
| 160 cm                       |                                   |                                   |                                  |                             |       |        |          |         |
| 180 cm                       |                                   |                                   |                                  |                             |       |        |          |         |
| METAL                        |                                   |                                   |                                  |                             | GOLD  | BRONZE | PLATINUM | GRAPHIT |
| (Size/Price)                 |                                   |                                   |                                  |                             |       | Jama   | 933      |         |
| 120 cm                       |                                   |                                   |                                  |                             |       |        | 31/4     | M       |
| 140 cm                       |                                   |                                   |                                  |                             |       |        |          |         |
| 160 cm                       |                                   |                                   |                                  |                             |       |        |          |         |
| 180 cm                       |                                   |                                   |                                  |                             |       |        |          |         |
| TABLE FRAMES                 |                                   |                                   |                                  |                             |       |        |          |         |
| The following are available  |                                   |                                   |                                  |                             |       |        |          |         |
| 2 ı X-frame (raw steel/wood) | incl.                             |                                   |                                  |                             |       |        |          |         |
| 1 ı Panel-leg frame          | Price on request                  |                                   |                                  |                             |       |        |          |         |
| 4 i T-shaped frame           | Price on request                  |                                   |                                  |                             |       |        |          |         |
| FINISH                       |                                   |                                   |                                  |                             |       |        |          |         |
| The following are available  | With/without wane                 | With/without chainsaw structure   | Branding visible/<br>not visible | Special sizes               |       |        |          |         |