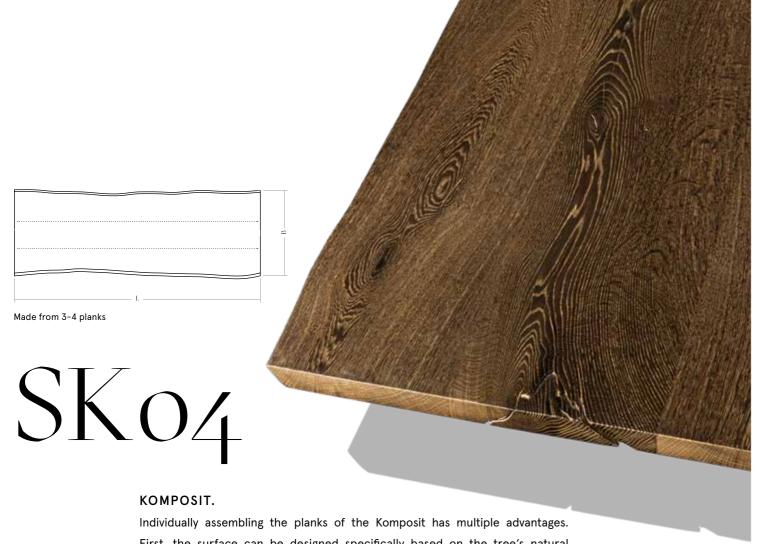

Individually assembling the planks of the Komposit has multiple advantages. First, the surface can be designed specifically based on the tree's natural growth. In addition, this method allows Knopp a more straight-forward implementation of exceptional dimensions, such as extra-wide tables.

#### SK 04 KOMPOSIT.

| MATERIAL/TABLETOP/TABLE FRAME | Oak or Ash/45-50 mm/incl. Panel-leg table frame (Standard) |
|-------------------------------|------------------------------------------------------------|

Length equals width

Made from two or more planks