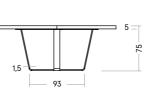

#### MATERIAL/TABLETOP/TABLE FRAME Oak or Ash/60–70 mm/incl. Panel-leg table frame (Standard)

| FIRE                                      |                   |                                 |                                  |               | COAL     | LAVA   | SILVER   | EARTH    |
|-------------------------------------------|-------------------|---------------------------------|----------------------------------|---------------|----------|--------|----------|----------|
| (Size/Price)                              | 90 cm             | 100 cm                          | 110 cm                           |               | W. Carlo | 13,44  | SER.     |          |
| 180 cm                                    |                   |                                 |                                  |               | 1193     | (1)配集  | MARKET S | W.       |
| 200 cm                                    |                   |                                 |                                  |               |          |        |          |          |
| 220 cm                                    |                   |                                 |                                  |               |          |        |          |          |
| 240 cm                                    |                   |                                 |                                  |               |          |        |          |          |
| 260 cm                                    |                   |                                 |                                  |               |          |        |          |          |
| 280 cm                                    |                   |                                 |                                  |               |          |        |          |          |
| 300 cm                                    |                   |                                 |                                  |               |          |        |          |          |
| WATER                                     |                   |                                 |                                  |               | CHALK    | SAND   | OLIVE    | MUD      |
| (Size/Price)                              | 90 cm             | 100 cm                          | 110 cm                           |               | 1100     | W WEST | 1        | 188      |
| 180 cm                                    |                   |                                 |                                  |               |          |        |          | AVD -    |
| 200 cm                                    |                   |                                 |                                  |               |          |        |          |          |
| 220 cm                                    |                   |                                 |                                  |               |          |        |          |          |
| 240 cm                                    |                   |                                 |                                  |               |          |        |          |          |
| 260 cm                                    |                   |                                 |                                  |               |          |        |          |          |
| 280 cm                                    |                   |                                 |                                  |               |          |        |          |          |
| 300 cm                                    |                   |                                 |                                  |               |          |        |          |          |
| METAL                                     |                   |                                 |                                  |               | GOLD     | BRONZE | PLATINUM | GRAPHITE |
| (Size/Price)                              | 90 cm             | 100 cm                          | 110 cm                           |               | 11.15    | LUB!   | 632      | 100      |
| 180 cm                                    |                   |                                 |                                  |               |          | 1.0V   | 2M       | $W_{N}$  |
| 200 cm                                    |                   |                                 |                                  |               |          |        |          |          |
| 220 cm                                    |                   |                                 |                                  |               |          |        |          |          |
| 240 cm                                    |                   |                                 |                                  |               |          |        |          |          |
| 260 cm                                    |                   |                                 |                                  |               |          |        |          |          |
| 280 cm                                    |                   |                                 |                                  |               |          |        |          |          |
| 300 cm                                    |                   |                                 |                                  |               |          |        |          |          |
| TABLE FRAMES                              |                   |                                 |                                  |               |          |        |          |          |
| The following are available               |                   |                                 |                                  |               |          |        |          |          |
| 1 ı Panel-leg frame                       | inkl.             |                                 |                                  |               |          |        |          |          |
| 2 ı X-frame                               |                   |                                 |                                  |               |          |        |          |          |
| 3 ı rapezium-frame                        |                   |                                 |                                  |               |          |        |          |          |
| 4 ı T-frame                               |                   |                                 |                                  |               |          |        |          |          |
| 5 ı U-frame                               |                   |                                 |                                  |               |          |        |          |          |
| * I Surcharge raw steel,<br>powder-coated |                   |                                 |                                  |               |          |        |          |          |
| FINISH                                    |                   |                                 |                                  |               |          |        |          |          |
| The following are available               | With/without wane | With/without chainsaw structure | Branding visible/<br>not visible | Special sizes |          |        |          |          |