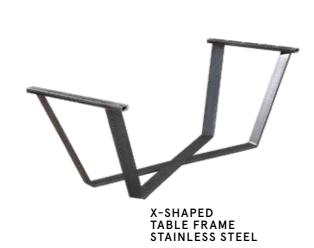

#### SK 11 QUADRO.

MATERIAL/TABLETOP/TABLE FRAME Oak or Ash/45–50 mm/incl. X-shaped table frame in raw steel or wood (Standard)

| with Tabletop                | Composite with<br>raw steel-frame | Butterfly with<br>raw steel-frame | Composite with wooden frame      | Butterfly with wooden frame |       |        |          |         |
|------------------------------|-----------------------------------|-----------------------------------|----------------------------------|-----------------------------|-------|--------|----------|---------|
| FIRE                         |                                   |                                   |                                  |                             | COAL  | LAVA   | SILVER   | EARTH   |
| (Size/Price)                 |                                   |                                   |                                  |                             | HO ST | AKKE   | 147.10   | 17(4)   |
| 120 cm                       |                                   |                                   |                                  |                             |       |        | VISIO    | Wa 1    |
| 140 cm                       |                                   |                                   |                                  |                             |       |        |          |         |
| 160 cm                       |                                   |                                   |                                  |                             |       |        |          |         |
| 180 cm                       |                                   |                                   |                                  |                             |       |        |          |         |
| WATER                        |                                   |                                   |                                  |                             | CHALK | SAND   | OLIVE    | MUD     |
| (Size/Price)                 |                                   |                                   |                                  |                             | 1100  |        |          | 100     |
| 120 cm                       |                                   |                                   |                                  |                             |       | Mail I | MH       | A TO    |
| 140 cm                       |                                   |                                   |                                  |                             |       |        |          |         |
| 160 cm                       |                                   |                                   |                                  |                             |       |        |          |         |
| 180 cm                       |                                   |                                   |                                  |                             |       |        |          |         |
| METAL                        |                                   |                                   |                                  |                             | GOLD  | BRONZE | PLATINUM | GRAPHIT |
| (Size/Price)                 |                                   |                                   |                                  |                             |       | Jama   | 933      |         |
| 120 cm                       |                                   |                                   |                                  |                             |       |        | 31/4     | M       |
| 140 cm                       |                                   |                                   |                                  |                             |       |        |          |         |
| 160 cm                       |                                   |                                   |                                  |                             |       |        |          |         |
| 180 cm                       |                                   |                                   |                                  |                             |       |        |          |         |
| TABLE FRAMES                 |                                   |                                   |                                  |                             |       |        |          |         |
| The following are available  |                                   |                                   |                                  |                             |       |        |          |         |
| 2 ı X-frame (raw steel/wood) | incl.                             |                                   |                                  |                             |       |        |          |         |
| 1 ı Panel-leg frame          | Price on request                  |                                   |                                  |                             |       |        |          |         |
| 4 i T-shaped frame           | Price on request                  |                                   |                                  |                             |       |        |          |         |
| FINISH                       |                                   |                                   |                                  |                             |       |        |          |         |
| The following are available  | With/without wane                 | With/without chainsaw structure   | Branding visible/<br>not visible | Special sizes               |       |        |          |         |