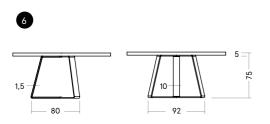

|          |

#### BENCH GAUCHO





Made from two or more planks



#### ROTONDO.

#### AS COMPOSITE OR BUTTERFLY.

Rotondo interprets the table as the centre, built to provide equal space for all. Its shape is also perfect for smaller rooms. The round table can be crafted as a composite from several tree trunks or as a butterfly from two mirroring planks.



BASES AND FINISH -> also see p. 74-77



#### SK 20 ROTONDO.

#### MATERIAL/TABLETOP/TABLE FRAME Oak or Ash/45–50 mm/incl. Star-shaped table frame (Standard)

| FINISH with Tabletop            | Composite with                  | Butterfly with                   | Composite with | Butterfly with |       |        | W200     |          |
|---------------------------------|---------------------------------|----------------------------------|----------------|----------------|-------|--------|----------|----------|
| with fabletop                   | raw steel-frame                 | raw steel-frame                  | wooden frame   | wooden frame   |       | W.     | W/W      | eval.    |
| FIRE                            |                                 |                                  |                |                |       |