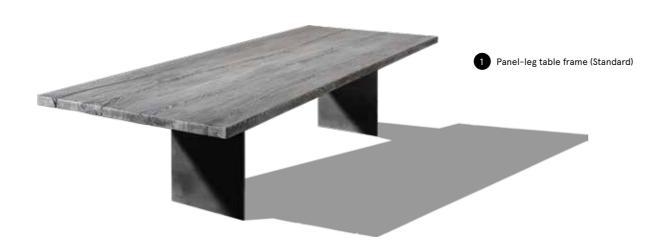

#### MONOLITH.

The monolith's tabletop is cut from a single trunk piece, reflecting the tree's entire life story. This makes each monolith unmistakeably unique. After finishing, all surfaces are sealed multiple times with natural resin oil. The result is a highly durable, almost indestructible, and virtually maintenance-free surface. In fact, the table gains in beauty and authenticity the more it's used.

#### MATERIAL/TABLETOP/TABLE FRAME Oak or Ash/60–70 mm/incl. Panel-leg table frame (Standard)

| FIRE                                      |                   |                                 |                                  |               | COAL     | LAVA   | SILVER   | EARTH    |
|-------------------------------------------|-------------------|---------------------------------|----------------------------------|---------------|----------|--------|----------|----------|
| (Size/Price)                              | 90 cm             | 100 cm                          | 110 cm                           |               | W. Carlo | 13,44  | SER.     |          |
| 180 cm                                    |                   |                                 |                                  |               | 1193     | (1)配集  | MARKET S | W.       |
| 200 cm                                    |                   |                                 |                                  |               |          |        |          |          |
| 220 cm                                    |                   |                                 |                                  |               |          |        |          |          |
| 240 cm                                    |                   |                                 |                                  |               |          |        |          |          |
| 260 cm                                    |                   |                                 |                                  |               |          |        |          |          |
| 280 cm                                    |                   |                                 |                                  |               |          |        |          |          |
| 300 cm                                    |                   |                                 |                                  |               |          |        |          |          |
| WATER                                     |                   |                                 |                                  |               | CHALK    | SAND   | OLIVE    | MUD      |
| (Size/Price)                              | 90 cm             | 100 cm                          | 110 cm                           |               | 1100     | W WEST | 1        | 188      |
| 180 cm                                    |                   |                                 |                                  |               |          |        |          | AVD -    |
| 200 cm                                    |                   |                                 |                                  |               |          |        |          |          |
| 220 cm                                    |                   |                                 |                                  |               |          |        |          |          |
| 240 cm                                    |                   |                                 |                                  |               |          |        |          |          |
| 260 cm                                    |                   |                                 |                                  |               |          |        |          |          |
| 280 cm                                    |                   |                                 |                                  |               |          |        |          |          |
| 300 cm                                    |                   |                                 |                                  |               |          |        |          |          |
| METAL                                     |                   |                                 |                                  |               | GOLD     | BRONZE | PLATINUM | GRAPHITE |
| (Size/Price)                              | 90 cm             | 100 cm                          | 110 cm                           |               | 11.15    | LUB!   | 632      | 100      |
| 180 cm                                    |                   |                                 |                                  |               |          | 1.0V   | 2M       | $W_{N}$  |
| 200 cm                                    |                   |                                 |                                  |               |          |        |          |          |
| 220 cm                                    |                   |                                 |                                  |               |          |        |          |          |
| 240 cm                                    |                   |                                 |                                  |               |          |        |          |          |
| 260 cm                                    |                   |                                 |                                  |               |          |        |          |          |
| 280 cm                                    |                   |                                 |                                  |               |          |        |          |          |
| 300 cm                                    |                   |                                 |                                  |               |          |        |          |          |
| TABLE FRAMES                              |                   |                                 |                                  |               |          |        |          |          |
| The following are available               |                   |                                 |                                  |               |          |        |          |          |
| 1 ı Panel-leg frame                       | inkl.             |                                 |                                  |               |          |        |          |          |
| 2 ı X-frame                               |                   |                                 |                                  |               |          |        |          |          |
| 3 ı rapezium-frame                        |                   |                                 |                                  |               |          |        |          |          |
| 4 ı T-frame                               |                   |                                 |                                  |               |          |        |          |          |
| 5 ı U-frame                               |                   |                                 |                                  |               |          |        |          |          |
| * I Surcharge raw steel,<br>powder-coated |                   |                                 |                                  |               |          |        |          |          |
| FINISH                                    |                   |                                 |                                  |               |          |        |          |          |
| The following are available               | With/without wane | With/without chainsaw structure | Branding visible/<br>not visible | Special sizes |          |        |          |          |