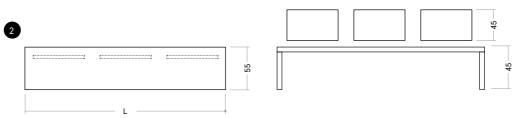

|       |        |          |        |
| 250 cm × 45 cm              |                                 |       |                                  |       |        |          |        |
| 270 cm × 45 cm              |                                 |       |                                  |       |        |          |        |
| 290 cm × 45 cm              |                                 |       |                                  |       |        |          |        |
| FINISH                      |                                 |       |                                  |       |        |          |        |
| The following are available | With/without chainsaw structure | )     | Branding visible/<br>not visible |       |        |          |        |







#### ARKADE.

Stefan Knopp cuts the bench directly out of the trunk with a chainsaw. Given the diverse character of the wood, with its branches and cracks, each Arkade is unique and unmistakeable. With its sculptural character, this bench is both a utility and an art object for indoor and outdoor use.





#### SK 09 ARKADE.

MATERIAL Oak or Ash

| FIRE                        |                                 |                                  | COAL  | LAVA   | SILVER   | EARTH    |
|-----------------------------|---------------------------------|----------------------------------|-------|--------|----------|----------|
| (Size/Price)                |                                 |                                  |       | 15,45  | SE SE    | 100      |
| 200 cm × 40 cm × 45 cm