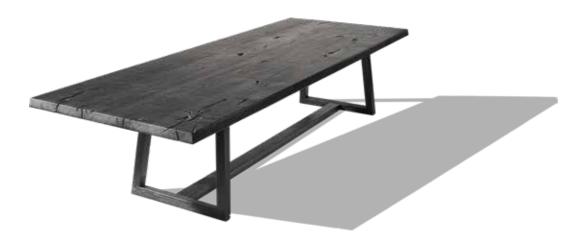

#### GAUCHO.

Considering crafting a true alternative to the existing steel frame variants, Stefan Knopp had the idea to reinterpret the classic Jogl table. Gaucho brings the cosiness of the parlour into your living space in a new and modern way. The slightly sloping table edge flawlessly reflects the sloping of the table frame. A matching bench complements the arrangement most elegantly.

#### SK 22 GAUCHO.