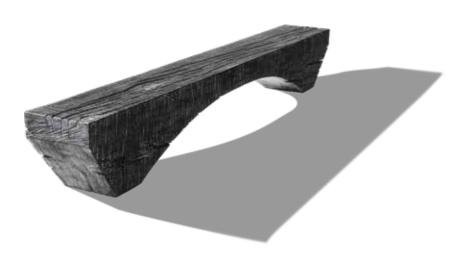

54181 BY NATURE AND KNOPP 55181 BY NATURE AND KNOPP

Each made from one piece

#### DOBLE.

With Doble, Stefan Knopp reimagines Viennese Modernism's theme of the table within a table. The objects can be used in a variety of ways, separately and together. As plain classics, they perfectly integrate into a wide variety of living spaces as a side table, coffee table, or as an accessory in the bathroom.