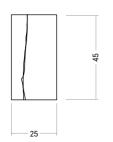

Special sizes

Branding visible/ not visible

with Slim Cut, the tabletop's 2-4 solid wood planks taper towards the edge to 2.5 cm. This type of processing lets the tabletop appear solid yet timelessly elegant. Undoubtedly, the SK13 is the most delicate of Stefan Knopp's tables.

#### SK 13 SLIM CUT.

MATERIAL/TABLETOP/TABLE FRAME Oak or Ash/45–50 mm/incl. Trapezium-shaped table frame (Standard)

| with Tabletop as:                         | Composite                | Butterfly             | Composite                    | Butterfly | Composite   | Butterfly |       |        |          |       |
|-------------------------------------------|--------------------------|-----------------------|------------------------------|-----------|-------------|-----------|-------|--------|----------|-------|
| FIRE                                      |                          |                       |                              |           |             |           | COAL  | LAVA   | SILVER   | EARTI |
| (Size/Price)                              | 90 cm                    |                       | 100 cm                       |           | 110 cm      |           | W.    | AUG/A  | 10710    | 0.70  |
| 180 cm                                    |                          |                       |                              |           |             |           |       |        | 1000     | 1     |
| 200 cm                                    |                          |                       |                              |           |             |           |       |        |          |       |
| 220 cm                                    |                          |                       |                              |           |             |           |       |        |          |       |
| 240 cm                                    |                          |                       |                              |           |             |           |       |        |          |       |
| 260 cm                                    |                          |                       |                              |           |             |           |       |        |          |       |
| 280 cm                                    |                          |                       |                              |           |             |           |       |        |          |       |
| 300 cm                                    |                          |                       |                              |           |             |           |       |        |          |       |
| WATER                                     |                          |                       |                              |           |             |           | CHALK | SAND   | OLIVE    | MUD   |
| (Size/Price)                              | 90 cm                    |                       | 100 cm                       |           | 110 cm      |           | Wy -  | 100    |          | 180   |
| 180 cm                                    |                          |                       |                              |           |             |           |       |        | W#       | 1 700 |
| 200 cm                                    |                          |                       |                              |           |             |           |       |        |          |       |
| 220 cm                                    |                          |                       |                              |           |             |           |       |        |          |       |
| 240 cm                                    |                          |                       |                              |           |             |           |       |        |          |       |
| 260 cm                                    |                          |                       |                              |           |             |           |       |        |          |       |
| 280 cm                                    |                          |                       |                              |           |             |           |       |        |          |       |
| 300 cm                                    |                          |                       |                              |           |             |           |       |        |          |       |
| METAL                                     |                          |                       |                              |           |             |           | GOLD  | BRONZE | PLATINUM | GRAPH |
| (Size/Price)                              | 90 cm                    |                       | 100 cm                       |           | 110 cm      |           | 11.4% | LAR    | 644      |       |
| 180 cm                                    |                          |                       |                              |           |             |           |       | 1107   | 漢/       | W     |
| 200 cm                                    |                          |                       |                              |           |             |           |       |        |          |       |
| 220 cm                                    |                          |                       |                              |           |             |           |       |        |          |       |
| 240 cm                                    |                          |                       |                              |           |             |           |       |        |          |       |
| 260 cm                                    |                          |                       |                              |           |             |           |       |        |          |       |
| 280 cm                                    |                          |                       |                              |           |             |           |       |        |          |       |
| 300 cm                                    |                          |                       |                              |           |             |           |       |        |          |       |
| TABLE FRAMES                              |                          |                       |                              |           |             |           |       |        |          |       |
| The following are available               |                          |                       |                              |           |             |           |       |        |          |       |
| 1 ı Panel-leg frame                       |                          |                       |                              |           |             |           |       |        |          |       |
| 2 ı X- frame                              |                          |                       |                              |           |             |           |       |        |          |       |
| 3 ı Trapezium-frame                       | inkl.                    |                       |                              |           |             |           |       |        |          |       |
| 4 ı T-frame                               |                          |                       |                              |           |             |           |       |        |          |       |
| 5 ı U-frame                               |                          |                       |                              |           |             |           |       |        |          |       |
| * I Surcharge raw steel,<br>powder-coated |                          |                       |                              |           |             |           |       |        |          |       |
| FINISH                                    |                          |                       |                              |           |             |           |       |        |          |       |
| The following are available               | With/<br>without<br>wane | With/without chainsaw | Branding visi<br>not visible | ble/ S    | ondergrößen |           |       |        |          |       |