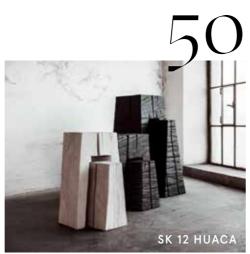

|          |         |
| SK03 MONOLITHO                |                   |                                    |                                         |               |        |          |         |





It's not a long road when you have a friend by your side.

# The Companion.

#### EVERY PIECE OF FURNITURE IS UNIQUELY STYLISH.

Stefan Knopp has applied his concept of highlighting furniture's uniqueness to yet another range of objects. They celebrate the hidden beauty of wood and extend the artist's portfolio most naturally. As with every other piece, all surfaces are refined using By Nature And Knopp's proprietary process and get sealed with natural resin oil. This creates highly robust companions that stylishly complement both the living room and the table.

## The Complement.







40







SK 10 RONDO





SK 21 CUBE HORIZONTE

52

SK 14 PLAZA

54







#### BENCH.

This object represents a bench's simplest and most original shape. Straightforward and universally applicable at the table as a bench, next to a couch as a side table, or along the wall as a sideboard. Why not put two benches on top of each other to form a shelf? Bench is standard furniture, always and everywhere.



ALL SIZES -> customizable

#### SK 06 BENCH.

MATERIAL Oak or Ash. Optionally with backrest and leather upholstery

| FIRE                        |                                 |       |                                  | COAL  | LAVA   | SILVER   | EARTI  |
|-----------------------------|---------------------------------|-------|----------------------------------|-------|--------|-