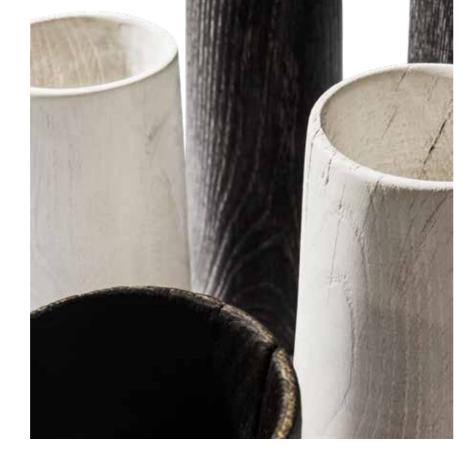

# Revealing the power of the tree.

#### CAPTURE THE ESSENCE.

Stefan Knopp's furniture and objects are an elementary experience. After understanding the origin and natural charisma of the wood, Knopp applies unique surface treatments that highlight the individual character of every tree. Only the intense contact and interaction with the material determine each step of his craft and thus emphasise each tree trunk's special particularities.

#### NEW PATHS EMERGE WHEN WE WALK THEM.

The FIRE, WATER and METAL finishings developed by Stefan Knopp not only preserve but also accentuate the wood's natural structure. During this step, the wood is charred, washed or enriched with metal pigments. As a result, Knopp reveals the unique soul of every single tree trunk, creating one-of-a-kind pieces of art.