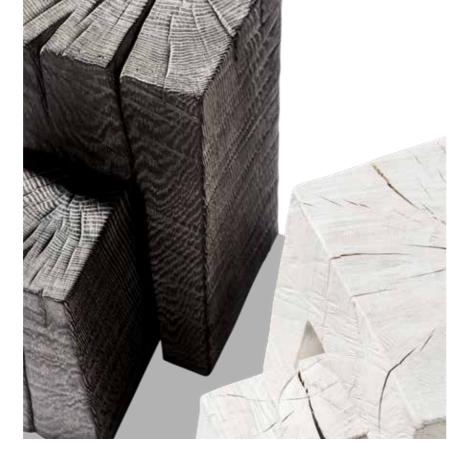

#### MONOLITH.

The monolith's tabletop is cut from a single trunk piece, reflecting the tree's entire life story. This makes each monolith unmistakeably unique. After finishing, all surfaces are sealed multiple times with natural resin oil. The result is a highly durable, almost indestructible, and virtually maintenance-free surface. In fact, the table gains in beauty and authenticity the more it's used.

BASES AND FINISH -> also see p. 74-77