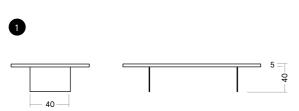

#### QUADRO.

#### AS COMPOSITE OR BUTTERFLY.

Due to its shape, the Quadro is remarkably versatile and particularly suitable for smaller rooms. As a composite, it is crafted from several planks of wood. As a butterfly, the planks' individual assembly allows to create various surfaces based on the tree's natural growth.

#### SK 11 QUADRO.

MATERIAL/TABLETOP/TABLE FRAME Oak or Ash/45–50 mm/incl. X-shaped table frame in raw steel or wood (Standard)

| with Tabletop                | Composite with<br>raw steel-frame | Butterfly with<br>raw steel-frame | Composite with wooden frame      | Butterfly with wooden frame |       |        |          |         |
|------------------------------|-----------------------------------|-----------------------------------|----------------------------------|-----------------------------|-------|--------|----------|---------|
| FIRE                         |                                   |                                   |                                  |                             | COAL  | LAVA   | SILVER   | EARTH   |
| (Size/Price)                 |                                   |                                   |                                  |                             | HO ST | AKKE   | 147.10   | 17(4)   |
| 120 cm                       |                                   |                                   |                                  |                             |       |        | VISIO    | Wa 1    |
| 140 cm                       |                                   |                                   |                                  |                             |       |        |          |         |
| 160 cm                       |                                   |                                   |                                  |                             |       |        |          |         |
| 180 cm                       |                                   |                                   |                                  |                             |       |        |          |         |
| WATER                        |                                   |                                   |                                  |                             | CHALK | SAND   | OLIVE    | MUD     |
| (Size/Price)                 |                                   |                                   |                                  |                             | 1100  |        |          | 100     |
| 120 cm                       |                                   |                                   |                                  |                             |       | Mail I | MH       | A TO    |
| 140 cm                       |                                   |                                   |                                  |                             |       |        |          |         |
| 160 cm                       |                                   |                                   |                                  |                             |       |        |          |         |
| 180 cm                       |                                   |                                   |                                  |                             |       |        |          |         |
| METAL                        |                                   |                                   |                                  |                             | GOLD  | BRONZE | PLATINUM | GRAPHIT |
| (Size/Price)                 |                                   |                                   |                                  |                             |       | Jama   | 933      |         |
| 120 cm                       |                                   |                                   |                                  |                             |       |        | 31/4     | M       |
| 140 cm                       |                                   |                                   |                                  |                             |       |        |          |         |
| 160 cm                       |                                   |                                   |                                  |                             |       |        |          |         |
| 180 cm                       |                                   |                                   |                                  |                             |       |        |          |         |
| TABLE FRAMES                 |                                   |                                   |                                  |                             |       |        |          |         |
| The following are available  |                                   |                                   |                                  |                             |       |        |          |         |
| 2 ı X-frame (raw steel/wood) | incl.                             |                                   |                                  |                             |       |        |          |         |
| 1 ı Panel-leg frame          | Price on request                  |                                   |                                  |                             |       |        |          |         |
| 4 i T-shaped frame           | Price on request                  |                                   |                                  |                             |       |        |          |         |
| FINISH                       |                                   |                                   |                                  |                             |       |        |          |         |
| The following are available  | With/without wane                 | With/without chainsaw structure   | Branding visible/<br>not visible | Special sizes               |       |        |          |         |