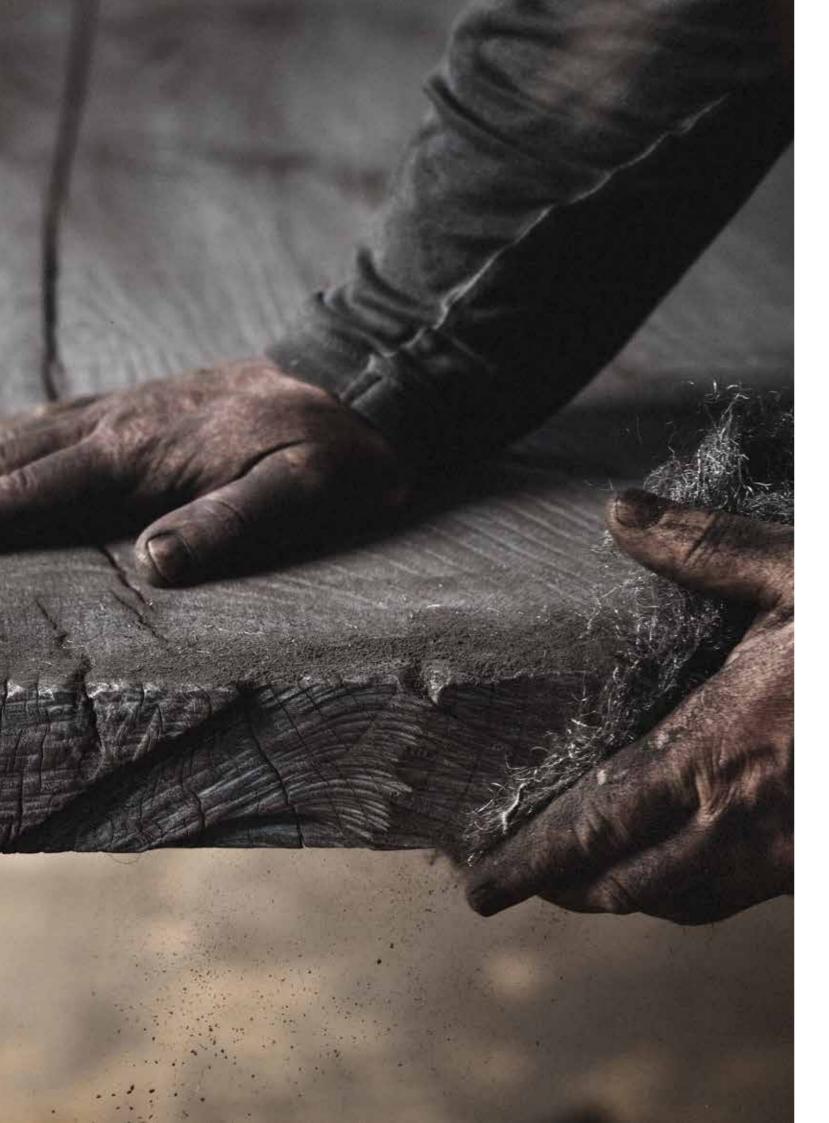

#### EACH TABLE, A DISTINCT PIECE.

The wood for Stefan Knopp's tables is cut from thick trees with a diameter of at least one metre. The biggest challenge is reading the trunk's surface and recognising distinctive elements that make the finished object utterly exceptional. Before being processed, the wood is carefully dried for three to four years. Then each tabletop receives its unique look thanks to a special surface treatment. Eventually, applying resins, oils and lime crowns the process of creating an unmistakeable object. Each table echoes the strength and individuality of a centuries-old tree, preserving its legacy most aesthetically. The customer receives a living product full of history bearing the artist's distinct hallmarks.