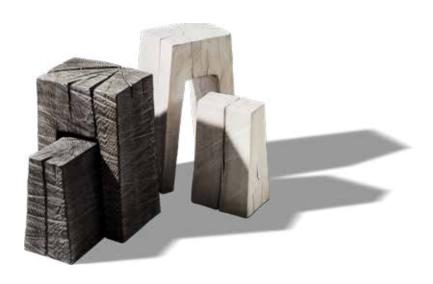

#### MONOLITH.

The monolith's tabletop is cut from a single trunk piece, reflecting the tree's entire life story. This makes each monolith unmistakeably unique. After finishing, all surfaces are sealed multiple times with natural resin oil. The result is a highly durable, almost indestructible, and virtually maintenance-free surface. In fact, the table gains in beauty and authenticity the more it's used.

BASES AND FINISH -> also see p. 74-77