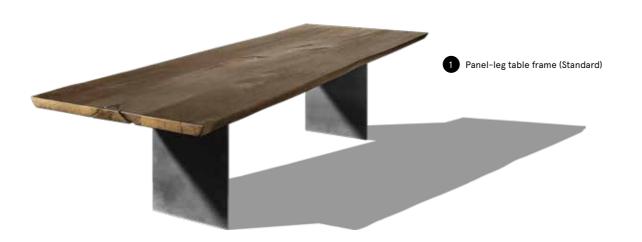

Individually assembling the planks of the Komposit has multiple advantages. First, the surface can be designed specifically based on the tree's natural growth. In addition, this method allows Knopp a more straight-forward implementation of exceptional dimensions, such as extra-wide tables.

#### SK 04 KOMPOSIT.

| MATERIAL/TABLETOP/TABLE FRAME | Oak or Ash/45-50 mm/incl. Panel-leg table frame (Standard) |
|-------------------------------|------------------------------------------------------------|