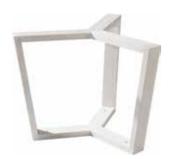

#### SK 11 QUADRO.

MATERIAL/TABLETOP/TABLE FRAME Oak or Ash/45–50 mm/incl. X-shaped table frame in raw steel or wood (Standard)

| with Tabletop                | Composite with<br>raw steel-frame | Butterfly with<br>raw steel-frame | Composite with wooden frame      | Butterfly with wooden frame |       |        |          |         |
|------------------------------|-----------------------------------|-----------------------------------|----------------------------------|-----------------------------|-------|--------|----------|---------|
| FIRE                         |                                   |                                   |                                  |                             | COAL  | LAVA   | SILVER   | EARTH   |
| (Size/Price)                 |                                   |                                   |                                  |                             | HO ST | AKKE   | 147.10   | 17(4)   |
| 120 cm                       |                                   |                                   |                                  |                             |       |        | VISIO    | Wa 1    |
| 140 cm                       |                                   |                                   |                                  |                             |       |        |          |         |
| 160 cm                       |                                   |                                   |                                  |                             |       |        |          |         |
| 180 cm                       |                                   |                                   |                                  |                             |       |        |          |         |
| WATER                        |                                   |                                   |                                  |                             | CHALK | SAND   | OLIVE    | MUD     |
| (Size/Price)                 |                                   |                                   |                                  |                             | 1100  |        |          | 100     |
| 120 cm                       |                                   |                                   |                                  |                             |       | Mail I | MH       | A TO    |
| 140 cm                       |                                   |                                   |                                  |                             |       |        |          |         |
| 160 cm                       |                                   |                                   |                                  |                             |       |        |          |         |
| 180 cm                       |                                   |                                   |                                  |                             |       |        |          |         |
| METAL                        |                                   |                                   |                                  |                             | GOLD  | BRONZE | PLATINUM | GRAPHIT |
| (Size/Price)                 |                                   |                                   |                                  |                             |       | Jama   | 933      |         |
| 120 cm                       |                                   |                                   |                                  |                             |       |        | 31/4     | M       |
| 140 cm                       |                                   |                                   |                                  |                             |       |        |          |         |
| 160 cm                       |                                   |                                   |                                  |                             |       |        |          |         |
| 180 cm                       |                                   |                                   |                                  |                             |       |        |          |         |
| TABLE FRAMES                 |                                   |                                   |                                  |                             |       |        |          |         |
| The following are available  |                                   |                                   |                                  |                             |       |        |          |         |
| 2 ı X-frame (raw steel/wood) | incl.                             |                                   |                                  |                             |       |        |          |         |
| 1 ı Panel-leg frame          | Price on request                  |                                   |                                  |                             |       |        |          |         |
| 4 i T-shaped frame           | Price on request                  |                                   |                                  |                             |       |        |          |         |
| FINISH                       |                                   |                                   |                                  |                             |       |        |          |         |
| The following are available  | With/without wane                 | With/without chainsaw structure   | Branding visible/<br>not visible | Special sizes               |       |        |          |         |