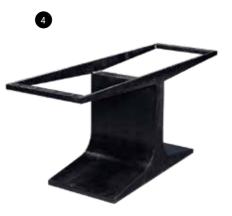

#### MATERIAL/TABLETOP/TABLE FRAME Oak or Ash/60–70 mm/incl. Panel-leg table frame (Standard)

| FIRE                                      |                   |                                 |                                  |               | COAL     | LAVA   | SILVER   | EARTH    |
|-------------------------------------------|-------------------|---------------------------------|----------------------------------|---------------|----------|--------|----------|----------|
| (Size/Price)                              | 90 cm             | 100 cm                          | 110 cm                           |               | W. Carlo | 13,44  | SER.     |          |
| 180 cm                                    |                   |                                 |                                  |               | 1193     | (1)配集  | MARKET S | W.       |
| 200 cm                                    |                   |                                 |                                  |               |          |        |          |          |
| 220 cm                                    |                   |                                 |                                  |               |          |        |          |          |
| 240 cm                                    |                   |                                 |                                  |               |          |        |          |          |
| 260 cm                                    |                   |                                 |                                  |               |          |        |          |          |
| 280 cm                                    |                   |                                 |                                  |               |          |        |          |          |
| 300 cm                                    |                   |                                 |                                  |               |          |        |          |          |
| WATER                                     |                   |                                 |                                  |               | CHALK    | SAND   | OLIVE    | MUD      |
| (Size/Price)                              | 90 cm             | 100 cm                          | 110 cm                           |               | 1100     | W WEST | 1        | 188      |
| 180 cm                                    |                   |                                 |                                  |               |          |        |          | AVD -    |
| 200 cm                                    |                   |                                 |                                  |               |          |        |          |          |
| 220 cm                                    |                   |                                 |                                  |               |          |        |          |          |
| 240 cm                                    |                   |                                 |                                  |               |          |        |          |          |
| 260 cm                                    |                   |                                 |                                  |               |          |        |          |          |
| 280 cm                                    |                   |                                 |                                  |               |          |        |          |          |
| 300 cm                                    |                   |                                 |                                  |               |          |        |          |          |
| METAL                                     |                   |                                 |                                  |               | GOLD     | BRONZE | PLATINUM | GRAPHITE |
| (Size/Price)                              | 90 cm             | 100 cm                          | 110 cm                           |               | 11.15    | LUB!   | 632      | 100      |
| 180 cm                                    |                   |                                 |                                  |               |          | 1.0V   | 2M       | $W_{N}$  |
| 200 cm                                    |                   |                                 |                                  |               |          |        |          |          |
| 220 cm                                    |                   |                                 |                                  |               |          |        |          |          |
| 240 cm                                    |                   |                                 |                                  |               |          |        |          |          |
| 260 cm                                    |                   |                                 |                                  |               |          |        |          |          |
| 280 cm                                    |                   |                                 |                                  |               |          |        |          |          |
| 300 cm                                    |                   |                                 |                                  |               |          |        |          |          |
| TABLE FRAMES                              |                   |                                 |                                  |               |          |        |          |          |
| The following are available               |                   |                                 |                                  |               |          |        |          |          |
| 1 ı Panel-leg frame                       | inkl.             |                                 |                                  |               |          |        |          |          |
| 2 ı X-frame                               |                   |                                 |                                  |               |          |        |          |          |
| 3 ı rapezium-frame                        |                   |                                 |                                  |               |          |        |          |          |
| 4 ı T-frame                               |                   |                                 |                                  |               |          |        |          |          |
| 5 ı U-frame                               |                   |                                 |                                  |               |          |        |          |          |
| * I Surcharge raw steel,<br>powder-coated |                   |                                 |                                  |               |          |        |          |          |
| FINISH                                    |                   |                                 |                                  |               |          |        |          |          |
| The following are available               | With/without wane | With/without chainsaw structure | Branding visible/<br>not visible | Special sizes |          |        |          |          |