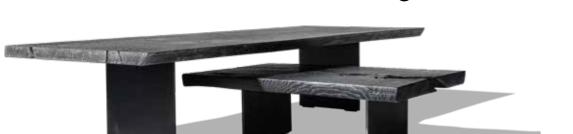

#### QUADRO.

#### AS COMPOSITE OR BUTTERFLY.

Due to its shape, the Quadro is remarkably versatile and particularly suitable for smaller rooms. As a composite, it is crafted from several planks of wood. As a butterfly, the planks' individual assembly allows to create various surfaces based on the tree's natural growth.

#### SK 11 QUADRO.

MATERIAL/TABLETOP/TABLE FRAME Oak or Ash/45–50 mm/incl. X-shaped table frame in raw steel or wood (Standard)

| with Tabletop                | Composite with<br>raw steel-frame | Butterfly with<br>raw steel-frame | Composite with wooden frame      | Butterfly with wooden frame |       |        |          |         |
|------------------------------|-----------------------------------|-----------------------------------|----------------------------------|-----------------------------|-------|--------|----------|---------|
| FIRE                         |                                   |                                   |                                  |                             | COAL  | LAVA   | SILVER   | EARTH   |
| (Size/Price)                 |                                   |                                   |                                  |                             | HO ST | AKKE   | 147.10   | 17(4)   |
| 120 cm                       |                                   |                                   |                                  |                             |       |        | VISIO    | Wa 1    |
| 140 cm                       |                                   |                                   |                                  |                             |       |        |          |         |
| 160 cm                       |                                   |                                   |                                  |                             |       |        |          |         |
| 180 cm                       |                                   |                                   |                                  |                             |       |        |          |         |
| WATER                        |                                   |                                   |                                  |                             | CHALK | SAND   | OLIVE    | MUD     |
| (Size/Price)                 |                                   |                                   |                                  |                             | 1100  |        |          | 100     |
| 120 cm                       |                                   |                                   |                                  |                             |       | Mail I | MH       | A TO    |
| 140 cm                       |                                   |                                   |                                  |                             |       |        |          |         |
| 160 cm                       |                                   |                                   |                                  |                             |       |        |          |         |
| 180 cm                       |                                   |                                   |                                  |                             |       |        |          |         |
| METAL                        |                                   |                                   |                                  |                             | GOLD  | BRONZE | PLATINUM | GRAPHIT |
| (Size/Price)                 |                                   |                                   |                                  |                             |       | Jama   | 933      |         |
| 120 cm                       |                                   |                                   |                                  |                             |       |        | 31/4     | M       |
| 140 cm                       |                                   |                                   |                                  |                             |       |        |          |         |
| 160 cm                       |                                   |                                   |                                  |                             |       |        |          |         |
| 180 cm                       |                                   |                                   |                                  |                             |       |        |          |         |
| TABLE FRAMES                 |                                   |                                   |                                  |                             |       |        |          |         |
| The following are available  |                                   |                                   |                                  |                             |       |        |          |         |
| 2 ı X-frame (raw steel/wood) | incl.                             |                                   |                                  |                             |       |        |          |         |
| 1 ı Panel-leg frame          | Price on request                  |                                   |                                  |                             |       |        |          |         |
| 4 i T-shaped frame           | Price on request                  |                                   |                                  |                             |       |        |          |         |
| FINISH                       |                                   |                                   |                                  |                             |       |        |          |         |
| The following are available  | With/without wane                 | With/without chainsaw structure   | Branding visible/<br>not visible | Special sizes               |       |        |          |         |