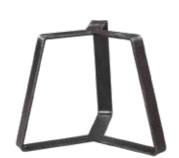

#### SK 11 QUADRO.

MATERIAL/TABLETOP/TABLE FRAME Oak or Ash/45–50 mm/incl. X-shaped table frame in raw steel or wood (Standard)

| with Tabletop                | Composite with<br>raw steel-frame | Butterfly with<br>raw steel-frame | Composite with wooden frame      | Butterfly with wooden frame |       |        |          |         |
|------------------------------|-----------------------------------|-----------------------------------|----------------------------------|-----------------------------|-------|--------|----------|---------|
| FIRE                         |                                   |                                   |                                  |                             | COAL  | LAVA   | SILVER   | EARTH   |
| (Size/Price)                 |                                   |                                   |                                  |                             | HO ST | AKKE   | 147.10   | 17(4)   |
| 120 cm                       |                                   |                                   |                                  |                             |       |        | VISIO    | Wa 1    |
| 140 cm                       |                                   |                                   |                                  |                             |       |        |          |         |
| 160 cm                       |                                   |                                   |                                  |                             |       |        |          |         |
| 180 cm                       |                                   |                                   |                                  |                             |       |        |          |         |
| WATER                        |                                   |                                   |                                  |                             | CHALK | SAND   | OLIVE    | MUD     |
| (Size/Price)                 |                                   |                                   |                                  |                             | 1100  |        |          | 100     |
| 120 cm                       |                                   |                                   |                                  |                             |       | Mail I | MH       | A TO    |
| 140 cm                       |                                   |                                   |                                  |                             |       |        |          |         |
| 160 cm                       |                                   |                                   |                                  |                             |       |        |          |         |
| 180 cm                       |                                   |                                   |                                  |                             |       |        |          |         |
| METAL                        |                                   |                                   |                                  |                             | GOLD  | BRONZE | PLATINUM | GRAPHIT |
| (Size/Price)                 |                                   |                                   |                                  |                             |       | Jama   | 933      |         |
| 120 cm                       |                                   |                                   |                                  |                             |       |        | 31/4     | M       |
| 140 cm                       |                                   |                                   |                                  |                             |       |        |          |         |
| 160 cm                       |                                   |                                   |                                  |                             |       |        |          |         |
| 180 cm                       |                                   |                                   |                                  |                             |       |        |          |         |
| TABLE FRAMES                 |                                   |                                   |                                  |                             |       |        |          |         |
| The following are available  |                                   |                                   |                                  |                             |       |        |          |         |
| 2 ı X-frame (raw steel/wood) | incl.                             |                                   |                                  |                             |       |        |          |         |
| 1 ı Panel-leg frame          | Price on request                  |                                   |                                  |                             |       |        |          |         |
| 4 i T-shaped frame           | Price on request                  |                                   |                                  |                             |       |        |          |         |
| FINISH                       |                                   |                                   |                                  |                             |       |        |          |         |
| The following are available  | With/without wane                 | With/without chainsaw structure   | Branding visible/<br>not visible | Special sizes               |       |        |          |         |