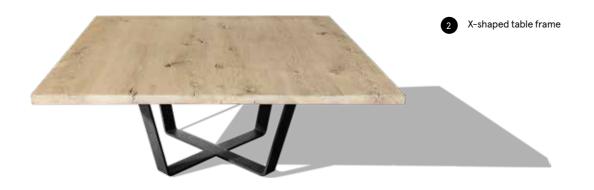

#### SK 11 QUADRO.

MATERIAL/TABLETOP/TABLE FRAME Oak or Ash/45–50 mm/incl. X-shaped table frame in raw steel or wood (Standard)

| with Tabletop                | Composite with<br>raw steel-frame | Butterfly with<br>raw steel-frame | Composite with wooden frame      | Butterfly with wooden frame |       |        |          |         |
|------------------------------|-----------------------------------|-----------------------------------|----------------------------------|-----------------------------|-------|--------|----------|---------|
| FIRE                         |                                   |                                   |                                  |                             | COAL  | LAVA   | SILVER   | EARTH   |
| (Size/Price)                 |                                   |                                   |                                  |                             | HO ST | AKKE   | 147.10   | 17(4)   |
| 120 cm                       |                                   |                                   |                                  |                             |       |        | VISIO    | Wa 1    |
| 140 cm                       |                                   |                                   |                                  |                             |       |        |          |         |
| 160 cm                       |                                   |                                   |                                  |                             |       |        |          |         |
| 180 cm                       |                                   |                                   |                                  |                             |       |        |          |         |
| WATER                        |                                   |                                   |                                  |                             | CHALK | SAND   | OLIVE    | MUD     |
| (Size/Price)                 |                                   |                                   |                                  |                             | 1100  |        |          | 100     |
| 120 cm                       |                                   |                                   |                                  |                             |       | Mail I | MH       | A TO    |
| 140 cm                       |                                   |                                   |                                  |                             |       |        |          |         |
| 160 cm                       |                                   |                                   |                                  |                             |       |        |          |         |
| 180 cm                       |                                   |                                   |                                  |                             |       |        |          |         |
| METAL                        |                                   |                                   |                                  |                             | GOLD  | BRONZE | PLATINUM | GRAPHIT |
| (Size/Price)                 |                                   |                                   |                                  |                             |       | Jama   | 933      |         |
| 120 cm                       |                                   |                                   |                                  |                             |       |        | 31/4     | M       |
| 140 cm                       |                                   |                                   |                                  |                             |       |        |          |         |
| 160 cm                       |                                   |                                   |                                  |                             |       |        |          |         |
| 180 cm                       |                                   |                                   |                                  |                             |       |        |          |         |
| TABLE FRAMES                 |                                   |                                   |                                  |                             |       |        |          |         |
| The following are available  |                                   |                                   |                                  |                             |       |        |          |         |
| 2 ı X-frame (raw steel/wood) | incl.                             |                                   |                                  |                             |       |        |          |         |
| 1 ı Panel-leg frame          | Price on request                  |                                   |                                  |                             |       |        |          |         |
| 4 i T-shaped frame           | Price on request                  |                                   |                                  |                             |       |        |          |         |
| FINISH                       |                                   |                                   |                                  |                             |       |        |          |         |
| The following are available  | With/without wane                 | With/without chainsaw structure   | Branding visible/<br>not visible | Special sizes               |       |        |          |         |