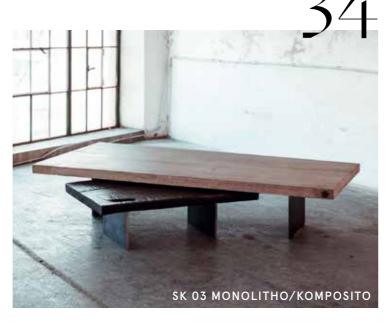

### The Centre.

SK 13 SLIM CUT

17181 BY NATURE AND KNOPP

26

22

24

28

SK 11 QUADRO

#### MONOLITH.

The monolith's tabletop is cut from a single trunk piece, reflecting the tree's entire life story. This makes each monolith unmistakeably unique. After finishing, all surfaces are sealed multiple times with natural resin oil. The result is a highly durable, almost indestructible, and virtually maintenance-free surface. In fact, the table gains in beauty and authenticity the more it's used.