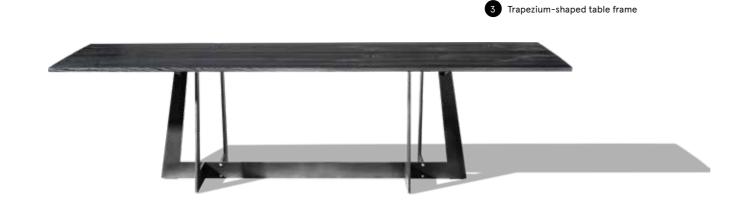

#### SK 13 SLIM CUT.

MATERIAL/TABLETOP/TABLE FRAME Oak or Ash/45–50 mm/incl. Trapezium-shaped table frame (Standard)

| with Tabletop as:                         | Composite                | Butterfly             | Composite                    | Butterfly | Composite   | Butterfly |       |        |          |       |
|-------------------------------------------|--------------------------|-----------------------|------------------------------|-----------|-------------|-----------|-------|--------|----------|-------|
| FIRE                                      |                          |                       |                              |           |             |           | COAL  | LAVA   | SILVER   | EARTI |
| (Size/Price)                              | 90 cm                    |                       | 100 cm                       |           | 110 cm      |           | W.    | AUG/A  | 10710    | 0.70  |
| 180 cm                                    |                          |                       |                              |           |             |           |       |        | 1000     | 1     |
| 200 cm                                    |                          |                       |                              |           |             |           |       |        |          |       |
| 220 cm                                    |                          |                       |                              |           |             |           |       |        |          |       |
| 240 cm                                    |                          |                       |                              |           |             |           |       |        |          |       |
| 260 cm                                    |                          |                       |                              |           |             |           |       |        |          |       |
| 280 cm                                    |                          |                       |                              |           |             |           |       |        |          |       |
| 300 cm                                    |                          |                       |                              |           |             |           |       |        |          |       |
| WATER                                     |                          |                       |                              |           |             |           | CHALK | SAND   | OLIVE    | MUD   |
| (Size/Price)                              | 90 cm                    |                       | 100 cm                       |           | 110 cm      |           | Wy -  | 100    |          | 180   |
| 180 cm                                    |                          |                       |                              |           |             |           |       |        | W#       | 1 700 |
| 200 cm                                    |                          |                       |                              |           |             |           |       |        |          |       |
| 220 cm                                    |                          |                       |                              |           |             |           |       |        |          |       |
| 240 cm                                    |                          |                       |                              |           |             |           |       |        |          |       |
| 260 cm                                    |                          |                       |                              |           |             |           |       |        |          |       |
| 280 cm                                    |                          |                       |                              |           |             |           |       |        |          |       |
| 300 cm                                    |                          |                       |                              |           |             |           |       |        |          |       |
| METAL                                     |                          |                       |                              |           |             |           | GOLD  | BRONZE | PLATINUM | GRAPH |
| (Size/Price)                              | 90 cm                    |                       | 100 cm                       |           | 110 cm      |           | 11.4% | LAR    | 644      |       |
| 180 cm                                    |                          |                       |                              |           |             |           |       | 1107   | 漢/       | W     |
| 200 cm                                    |                          |                       |                              |           |             |           |       |        |          |       |
| 220 cm                                    |                          |                       |                              |           |             |           |       |        |          |       |
| 240 cm                                    |                          |                       |                              |           |             |           |       |        |          |       |
| 260 cm                                    |                          |                       |                              |           |             |           |       |        |          |       |
| 280 cm                                    |                          |                       |                              |           |             |           |       |        |          |       |
| 300 cm                                    |                          |                       |                              |           |             |           |       |        |          |       |
| TABLE FRAMES                              |                          |                       |                              |           |             |           |       |        |          |       |
| The following are available               |                          |                       |                              |           |             |           |       |        |          |       |
| 1 ı Panel-leg frame                       |                          |                       |                              |           |             |           |       |        |          |       |
| 2 ı X- frame                              |                          |                       |                              |           |             |           |       |        |          |       |
| 3 ı Trapezium-frame                       | inkl.                    |                       |                              |           |             |           |       |        |          |       |
| 4 ı T-frame                               |                          |                       |                              |           |             |           |       |        |          |       |
| 5 ı U-frame                               |                          |                       |                              |           |             |           |       |        |          |       |
| * I Surcharge raw steel,<br>powder-coated |                          |                       |                              |           |             |           |       |        |          |       |
| FINISH                                    |                          |                       |                              |           |             |           |       |        |          |       |
| The following are available               | With/<br>without<br>wane | With/without chainsaw | Branding visi<br>not visible | ble/ S    | ondergrößen |           |       |        |          |       |