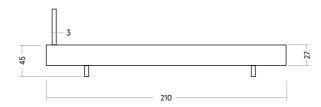

#### GAUCHO.

Considering crafting a true alternative to the existing steel frame variants, Stefan Knopp had the idea to reinterpret the classic Jogl table. Gaucho brings the cosiness of the parlour into your living space in a new and modern way. The slightly sloping table edge flawlessly reflects the sloping of the table frame. A matching bench complements the arrangement most elegantly.

#### BENCH GAUCHO

#### SK 22 GAUCHO.