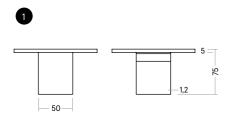

#### MATERIAL/TABLETOP/TABLE FRAME Oak or Ash/60–70 mm/incl. Panel-leg table frame (Standard)

| FIRE                                      |                   |                                 |                                  |               | COAL     | LAVA   | SILVER   | EARTH    |
|-------------------------------------------|-------------------|---------------------------------|----------------------------------|---------------|----------|--------|----------|----------|
| (Size/Price)                              | 90 cm             | 100 cm                          | 110 cm                           |               | W. Carlo | 13,44  | SER.     |          |
| 180 cm                                    |                   |                                 |                                  |               | 1193     | (1)配集  | MARKET S | W.       |
| 200 cm                                    |                   |                                 |                                  |               |          |        |          |          |
| 220 cm                                    |                   |                                 |                                  |               |          |        |          |          |
| 240 cm                                    |                   |                                 |                                  |               |          |        |          |          |
| 260 cm                                    |                   |                                 |                                  |               |          |        |          |          |
| 280 cm                                    |                   |                                 |                                  |               |          |        |          |          |
| 300 cm                                    |                   |                                 |                                  |               |          |        |          |          |
| WATER                                     |                   |                                 |                                  |               | CHALK    | SAND   | OLIVE    | MUD      |
| (Size/Price)                              | 90 cm             | 100 cm                          | 110 cm                           |               | 1100     | W WEST | 1        | 188      |
| 180 cm                                    |                   |                                 |                                  |               |          |        |          | AVD -    |
| 200 cm                                    |                   |                                 |                                  |               |          |        |          |          |
| 220 cm                                    |                   |                                 |                                  |               |          |        |          |          |
| 240 cm                                    |                   |                                 |                                  |               |          |        |          |          |
| 260 cm                                    |                   |                                 |                                  |               |          |        |          |          |
| 280 cm                                    |                   |                                 |                                  |               |          |        |          |          |
| 300 cm                                    |                   |                                 |                                  |               |          |        |          |          |
| METAL                                     |                   |                                 |                                  |               | GOLD     | BRONZE | PLATINUM | GRAPHITE |
| (Size/Price)                              | 90 cm             | 100 cm                          | 110 cm                           |               | 11.15    | LUB!   | 632      | 100      |
| 180 cm                                    |                   |                                 |                                  |               |          | 1.0V   | 2M       | $W_{N}$  |
| 200 cm                                    |                   |                                 |                                  |               |          |        |          |          |
| 220 cm                                    |                   |                                 |                                  |               |          |        |          |          |
| 240 cm                                    |                   |                                 |                                  |               |          |        |          |          |
| 260 cm                                    |                   |                                 |                                  |               |          |        |          |          |
| 280 cm                                    |                   |                                 |                                  |               |          |        |          |          |
| 300 cm                                    |                   |                                 |                                  |               |          |        |          |          |
| TABLE FRAMES                              |                   |                                 |                                  |               |          |        |          |          |
| The following are available               |                   |                                 |                                  |               |          |        |          |          |
| 1 ı Panel-leg frame                       | inkl.             |                                 |                                  |               |          |        |          |          |
| 2 ı X-frame                               |                   |                                 |                                  |               |          |        |          |          |
| 3 ı rapezium-frame                        |                   |                                 |                                  |               |          |        |          |          |
| 4 ı T-frame                               |                   |                                 |                                  |               |          |        |          |          |
| 5 ı U-frame                               |                   |                                 |                                  |               |          |        |          |          |
| * I Surcharge raw steel,<br>powder-coated |                   |                                 |                                  |               |          |        |          |          |
| FINISH                                    |                   |                                 |                                  |               |          |        |          |          |
| The following are available               | With/without wane | With/without chainsaw structure | Branding visible/<br>not visible | Special sizes |          |        |          |          |