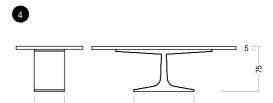

#### GAUCHO.

Considering crafting a true alternative to the existing steel frame variants, Stefan Knopp had the idea to reinterpret the classic Jogl table. Gaucho brings the cosiness of the parlour into your living space in a new and modern way. The slightly sloping table edge flawlessly reflects the sloping of the table frame. A matching bench complements the arrangement most elegantly.

#### SK 22 GAUCHO.