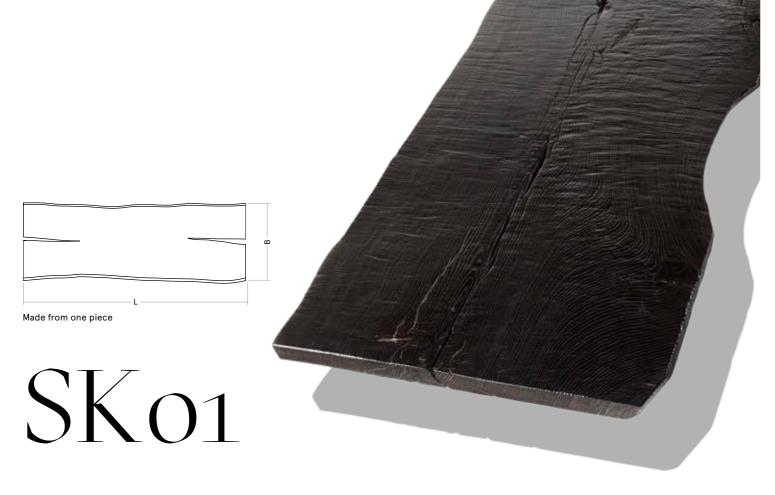

#### MONOLITH.

The monolith's tabletop is cut from a single trunk piece, reflecting the tree's entire life story. This makes each monolith unmistakeably unique. After finishing, all surfaces are sealed multiple times with natural resin oil. The result is a highly durable, almost indestructible, and virtually maintenance-free surface. In fact, the table gains in beauty and authenticity the more it's used.

#### SK 01 MONOLITH.

#### MATERIAL/TABLETOP/TABLE FRAME Oak or Ash/60–70 mm/incl. Panel-leg table frame (Standard)

| FIRE                                      |                   |                                 |                                  |               | COAL     | LAVA   | SILVER   | EARTH    |
|-------------------------------------------|-------------------|---------------------------------|----------------------------------|---------------|----------|--------|----------|----------|
| (Size/Price)                              | 90 cm             | 100 cm                          | 110 cm                           |               | W. Carlo | 13,44  | SER.     |          |
| 180 cm                                    |                   |                                 |                                  |               | 1193     | (1)配集  | MARKET S | W.       |
| 200 cm                                    |                   |                                 |                                  |               |          |        |          |          |
| 220 cm                                    |                   |                                 |                                  |               |          |        |          |          |
| 240 cm                                    |                   |                                 |                                  |               |          |        |          |          |
| 260 cm                                    |                   |                                 |                                  |               |          |        |          |          |
| 280 cm                                    |                   |                                 |                                  |               |          |        |          |          |
| 300 cm                                    |                   |                                 |                                  |               |          |        |          |          |
| WATER                                     |                   |                                 |                                  |               | CHALK    | SAND   | OLIVE    | MUD      |
| (Size/Price)                              | 90 cm             | 100 cm                          | 110 cm                           |               | 1100     | W WEST | 1        | 188      |
| 180 cm                                    |                   |                                 |                                  |               |          |        |          | AVD -    |
| 200 cm                                    |                   |                                 |                                  |               |          |        |          |          |
| 220 cm                                    |                   |                                 |                                  |               |          |        |          |          |
| 240 cm                                    |                   |                                 |                                  |               |          |        |          |          |
| 260 cm                                    |                   |                                 |                                  |               |          |        |          |          |
| 280 cm                                    |                   |                                 |                                  |               |          |        |          |          |
| 300 cm                                    |                   |                                 |                                  |               |          |        |          |          |
| METAL                                     |                   |                                 |                                  |               | GOLD     | BRONZE | PLATINUM | GRAPHITE |
| (Size/Price)                              | 90 cm             | 100 cm                          | 110 cm                           |               | 11.15    | LUB!   | 632      | 100      |
| 180 cm                                    |                   |                                 |                                  |               |          | 1.0V   | 2M       | $W_{N}$  |
| 200 cm                                    |                   |                                 |                                  |               |          |        |          |          |
| 220 cm                                    |                   |                                 |                                  |               |          |        |          |          |
| 240 cm                                    |                   |                                 |                                  |               |          |        |          |          |
| 260 cm                                    |                   |                                 |                                  |               |          |        |          |          |
| 280 cm                                    |                   |                                 |                                  |               |          |        |          |          |
| 300 cm                                    |                   |                                 |                                  |               |          |        |          |          |
| TABLE FRAMES                              |                   |                                 |                                  |               |          |        |          |          |
| The following are available               |                   |                                 |                                  |               |          |        |          |          |
| 1 ı Panel-leg frame                       | inkl.             |                                 |                                  |               |          |        |          |          |
| 2 ı X-frame                               |                   |                                 |                                  |               |          |        |          |          |
| 3 ı rapezium-frame                        |                   |                                 |                                  |               |          |        |          |          |
| 4 ı T-frame                               |                   |                                 |                                  |               |          |        |          |          |
| 5 ı U-frame                               |                   |                                 |                                  |               |          |        |          |          |
| * I Surcharge raw steel,<br>powder-coated |                   |                                 |                                  |               |          |        |          |          |
| FINISH                                    |                   |                                 |                                  |               |          |        |          |          |
| The following are available               | With/without wane | With/without chainsaw structure | Branding visible/<br>not visible | Special sizes |          |        |          |          |