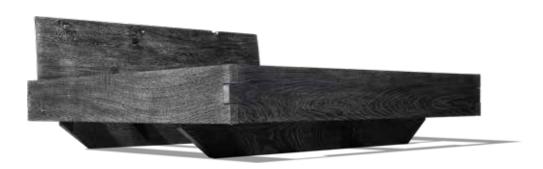

#### MONOLITH.

The monolith's tabletop is cut from a single trunk piece, reflecting the tree's entire life story. This makes each monolith unmistakeably unique. After finishing, all surfaces are sealed multiple times with natural resin oil. The result is a highly durable, almost indestructible, and virtually maintenance-free surface. In fact, the table gains in beauty and authenticity the more it's used.

#### SK 01 MONOLITH.