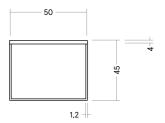

|                                  |        |         |          |           |
| FINISH                      |                                    |                                  |        |         |          |           |
| The following are available | With/without<br>chainsaw structure | Branding visible/<br>not visible |        |         |          |           |





54181 BY NATURE AND KNOPP 55181 BY NATURE AND KNOPP



Each made from one piece



#### DOBLE.

With Doble, Stefan Knopp reimagines Viennese Modernism's theme of the table within a table. The objects can be used in a variety of ways, separately and together. As plain classics, they perfectly integrate into a wide variety of living spaces as a side table, coffee table, or as an accessory in the bathroom.







#### SK 16 DOBLE.

MATERIAL/TABLETOP/TABLE FRAME Oak or Ash/40 mm/Steel-table frame, powder-coated, black

| FIRE                           |                                    |                   | COAL  | LAVA   | SILVER   | EARTH    |
|--------------------------------|------------------------------------|-------------------|-------|--------|----------|----------|
| (Size/L $\times$ W $\times$ H) | im Set                             |                   |       | ANKE.  | 16.40    | 1746     |
| 50 cm × 50 cm × 45 cm          |                                    |                   |       | 山松業    | 1/1/90   | Valle    |
| 40 cm × 40 cm × 35 cm          |                                    |                   |       |        |          |          |
| WATER                          |