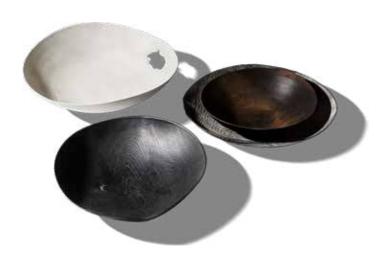

#### GAUCHO.

Considering crafting a true alternative to the existing steel frame variants, Stefan Knopp had the idea to reinterpret the classic Jogl table. Gaucho brings the cosiness of the parlour into your living space in a new and modern way. The slightly sloping table edge flawlessly reflects the sloping of the table frame. A matching bench complements the arrangement most elegantly.

#### BENCH GAUCHO

#### SK 22 GAUCHO.