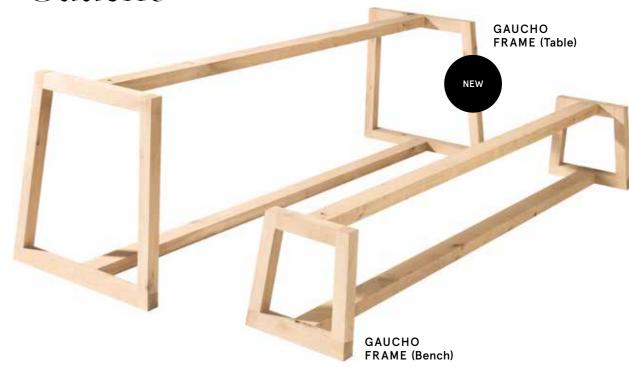

#### GAUCHO.

Considering crafting a true alternative to the existing steel frame variants, Stefan Knopp had the idea to reinterpret the classic Jogl table. Gaucho brings the cosiness of the parlour into your living space in a new and modern way. The slightly sloping table edge flawlessly reflects the sloping of the table frame. A matching bench complements the arrangement most elegantly.

#### BENCH GAUCHO

#### SK 22 GAUCHO.