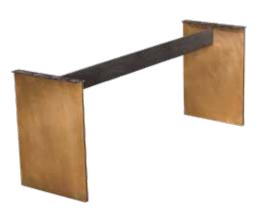

BASES AND FINISH -> also see p. 74-77

#### MATERIAL/TABLETOP/TABLE FRAME Oak or Ash/60–70 mm/incl. Panel-leg table frame (Standard)

| FIRE                                      |                   |                                 |                                  |               | COAL     | LAVA   | SILVER   | EARTH    |
|-------------------------------------------|-------------------|---------------------------------|----------------------------------|---------------|----------|--------|----------|----------|
| (Size/Price)                              | 90 cm             | 100 cm                          | 110 cm                           |               | W. Carlo | 13,44  | SER.     |          |
| 180 cm                                    |                   |                                 |                                  |               | 1193     | (1)配集  | MARKET S | W.       |
| 200 cm                                    |                   |                                 |                                  |               |          |        |          |          |
| 220 cm                                    |                   |                                 |                                  |               |          |        |          |          |
| 240 cm                                    |                   |                                 |                                  |               |          |        |          |          |
| 260 cm                                    |                   |                                 |                                  |               |          |        |          |          |
| 280 cm                                    |                   |                                 |                                  |               |          |        |          |          |
| 300 cm                                    |                   |                                 |                                  |               |          |        |          |          |
| WATER                                     |                   |                                 |                                  |               | CHALK    | SAND   | OLIVE    | MUD      |
| (Size/Price)                              | 90 cm             | 100 cm                          | 110 cm                           |               | 1100     | W WEST | 1        | 188      |
| 180 cm                                    |                   |                                 |                                  |               |          |        |          | AVD -    |
| 200 cm                                    |                   |                                 |                                  |               |          |        |          |          |
| 220 cm                                    |                   |                                 |                                  |               |          |        |          |          |
| 240 cm                                    |                   |                                 |                                  |               |          |        |          |          |
| 260 cm                                    |                   |                                 |                                  |               |          |        |          |          |
| 280 cm                                    |                   |                                 |                                  |               |          |        |          |          |
| 300 cm                                    |                   |                                 |                                  |               |          |        |          |          |
| METAL                                     |                   |                                 |                                  |               | GOLD     | BRONZE | PLATINUM | GRAPHITE |
| (Size/Price)                              | 90 cm             | 100 cm                          | 110 cm                           |               | 11.15    | LUB!   | 632      | 100      |
| 180 cm                                    |                   |                                 |                                  |               |          | 1.0V   | 2M       | $W_{N}$  |
| 200 cm                                    |                   |                                 |                                  |               |          |        |          |          |
| 220 cm                                    |                   |                                 |                                  |               |          |        |          |          |
| 240 cm                                    |                   |                                 |                                  |               |          |        |          |          |
| 260 cm                                    |                   |                                 |                                  |               |          |        |          |          |
| 280 cm                                    |                   |                                 |                                  |               |          |        |          |          |
| 300 cm                                    |                   |                                 |                                  |               |          |        |          |          |
| TABLE FRAMES                              |                   |                                 |                                  |               |          |        |          |          |
| The following are available               |                   |                                 |                                  |               |          |        |          |          |
| 1 ı Panel-leg frame                       | inkl.             |                                 |                                  |               |          |        |          |          |
| 2 ı X-frame                               |                   |                                 |                                  |               |          |        |          |          |
| 3 ı rapezium-frame                        |                   |                                 |                                  |               |          |        |          |          |
| 4 ı T-frame                               |                   |                                 |                                  |               |          |        |          |          |
| 5 ı U-frame                               |                   |                                 |                                  |               |          |        |          |          |
| * I Surcharge raw steel,<br>powder-coated |                   |                                 |                                  |               |          |        |          |          |
| FINISH                                    |                   |                                 |                                  |               |          |        |          |          |
| The following are available               | With/without wane | With/without chainsaw structure | Branding visible/<br>not visible | Special sizes |          |        |          |          |