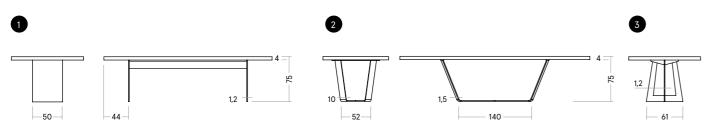

#### MONOLITH.

The monolith's tabletop is cut from a single trunk piece, reflecting the tree's entire life story. This makes each monolith unmistakeably unique. After finishing, all surfaces are sealed multiple times with natural resin oil. The result is a highly durable, almost indestructible, and virtually maintenance-free surface. In fact, the table gains in beauty and authenticity the more it's used.

#### SK 01 MONOLITH.

#### MATERIAL/TABLETOP/TABLE FRAME Oak or Ash/60–70 mm/incl. Panel-leg table frame (Standard)

| FIRE                                      |                   |                                 |                                  |               | COAL     | LAVA   | SILVER   | EARTH    |
|-------------------------------------------|-------------------|---------------------------------|----------------------------------|---------------|----------|--------|----------|----------|
| (Size/Price)                              | 90 cm             | 100 cm                          | 110 cm                           |               | W. Carlo | 13,44  | SER.     |          |
| 180 cm                                    |                   |                                 |                                  |               | 1193     | (1)配集  | MARKET S | W.       |
| 200 cm                                    |                   |                                 |                                  |               |          |        |          |          |
| 220 cm                                    |                   |                                 |                                  |               |          |        |          |          |
| 240 cm                                    |                   |                                 |                                  |               |          |        |          |          |
| 260 cm                                    |                   |                                 |                                  |               |          |        |          |          |
| 280 cm                                    |                   |                                 |                                  |               |          |        |          |          |
| 300 cm                                    |                   |                                 |                                  |               |          |        |          |          |
| WATER                                     |                   |                                 |                                  |               | CHALK    | SAND   | OLIVE    | MUD      |
| (Size/Price)                              | 90 cm             | 100 cm                          | 110 cm                           |               | 1100     | W WEST | 1        | 188      |
| 180 cm                                    |                   |                                 |                                  |               |          |        |          | AVD -    |
| 200 cm                                    |                   |                                 |                                  |               |          |        |          |          |
| 220 cm                                    |                   |                                 |                                  |               |          |        |          |          |
| 240 cm                                    |                   |                                 |                                  |               |          |        |          |          |
| 260 cm                                    |                   |                                 |                                  |               |          |        |          |          |
| 280 cm                                    |                   |                                 |                                  |               |          |        |          |          |
| 300 cm                                    |                   |                                 |                                  |               |          |        |          |          |
| METAL                                     |                   |                                 |                                  |               | GOLD     | BRONZE | PLATINUM | GRAPHITE |
| (Size/Price)                              | 90 cm             | 100 cm                          | 110 cm                           |               | 11.15    | LUB!   | 632      | 100      |
| 180 cm                                    |                   |                                 |                                  |               |          | 1.0V   | 2M       | $W_{N}$  |
| 200 cm                                    |                   |                                 |                                  |               |          |        |          |          |
| 220 cm                                    |                   |                                 |                                  |               |          |        |          |          |
| 240 cm                                    |                   |                                 |                                  |               |          |        |          |          |
| 260 cm                                    |                   |                                 |                                  |               |          |        |          |          |
| 280 cm                                    |                   |                                 |                                  |               |          |        |          |          |
| 300 cm                                    |                   |                                 |                                  |               |          |        |          |          |
| TABLE FRAMES                              |                   |                                 |                                  |               |          |        |          |          |
| The following are available               |                   |                                 |                                  |               |          |        |          |          |
| 1 ı Panel-leg frame                       | inkl.             |                                 |                                  |               |          |        |          |          |
| 2 ı X-frame                               |                   |                                 |                                  |               |          |        |          |          |
| 3 ı rapezium-frame                        |                   |                                 |                                  |               |          |        |          |          |
| 4 ı T-frame                               |                   |                                 |                                  |               |          |        |          |          |
| 5 ı U-frame                               |                   |                                 |                                  |               |          |        |          |          |
| * I Surcharge raw steel,<br>powder-coated |                   |                                 |                                  |               |          |        |          |          |
| FINISH                                    |                   |                                 |                                  |               |          |        |          |          |
| The following are available               | With/without wane | With/without chainsaw structure | Branding visible/<br>not visible | Special sizes |          |        |          |          |

#### BUTTERFLY.

Butterfly cut refers to the two middle planks "unfolded" from the core area of a log, like a butterfly's wings. The SK08 is characterised by the symmetry of these two mirrored table planks and their individual grain. The result is an unmistakeable table.

#### SK 08 BUTTERFLY.

#### MATERIAL/TABLETOP/TABLE FRAME Oak or Ash/45–50 mm/incl. Panel-leg table frame (Standard)

| FIRE                                      |                   |                                    |                                  | C             | OAL  | LAVA   | SILVER    | EARTH     |
|-------------------------------------------|-------------------|------------------------------------|----------------------------------|---------------|------|--------|-----------|-----------|
| (Size/Price)                              | 90 cm             | 100 cm                             | 110 cm                           |               |      | 156    | CONT.     | 100       |
| 180 cm                                    |                   |                                    |                                  |               |      | 同心集    | 1/4/392   | 140       |
| 200 cm                                    |                   |                                    |                                  |               |      |        |           |           |
| 220 cm                                    |                   |                                    |                                  |               |      |        |           |           |
| 240 cm                                    |                   |                                    |                                  |               |      |        |           |           |
| 260 cm                                    |                   |                                    |                                  |               |      |        |           |           |
| 280 cm                                    |                   |                                    |                                  |               |      |        |           |           |
| 300 cm                                    |                   |                                    |                                  |               |      |        |           |           |
| WATER                                     |                   |                                    |                                  | CH            | HALK | SAND   | OLIVE     | MUD       |
| (Size/Price)                              | 90 cm             | 100 cm                             | 110 cm                           | 110           |      | 10-5   | 1         | W.S.      |
| 180 cm                                    |                   |                                    |                                  |               |      |        | 11/1      | A NOTE OF |
| 200 cm                                    |                   |                                    |                                  |               |      |        |           |           |
| 220 cm                                    |                   |                                    |                                  |               |      |        |           |           |
| 240 cm                                    |                   |                                    |                                  |               |      |        |           |           |
| 260 cm                                    |                   |                                    |                                  |               |      |        |           |           |
| 280 cm                                    |                   |                                    |                                  |               |      |        |           |           |
| 300 cm                                    |                   |                                    |                                  |               |      |        |           |           |
| METAL                                     |                   |                                    |                                  | GG            | OLD  | BRONZE | PLATINUM  | GRAPHIT   |
| (Size/Price)                              | 90 cm             | 100 cm                             | 110 cm                           | No.           | 196  | HH.    | 377       | -         |
| 180 cm                                    |                   |                                    |                                  |               |      | IMY    | <b>BM</b> | MM        |
| 200 cm                                    |                   |                                    |                                  |               |      |        |           |           |
| 220 cm                                    |                   |                                    |                                  |               |      |        |           |           |
| 240 cm                                    |                   |                                    |                                  |               |      |        |           |           |
| 260 cm                                    |                   |                                    |                                  |               |      |        |           |           |
| 280 cm                                    |                   |                                    |                                  |               |      |        |           |           |
| 300 cm                                    |                   |                                    |                                  |               |      |        |           |           |
| TABLE FRAMES                              |                   |                                    |                                  |               |      |        |           |           |
| The following are available               |                   |                                    |                                  |               |      |        |           |           |
| 1 ı Panel-leg frame                       | inkl.             |                                    |                                  |               |      |        |           |           |
| 2 ı X- frame                              |                   |                                    |                                  |               |      |        |           |           |
| 3 ı Trapezium-frame                       |                   |                                    |                                  |               |      |        |           |           |
| 4 ı T-frame                               |                   |                                    |                                  |               |      |        |           |           |
| 5 ı U-frame                               |                   |                                    |                                  |               |      |        |           |           |
| * I Surcharge raw steel,<br>powder-coated |                   |                                    |                                  |               |      |        |           |           |
| FINISH                                    |                   |                                    |                                  |               |      |        |           |           |
| The following are available               | With/without wane | With/without<br>chainsaw structure | Branding visible/<br>not visible | Special sizes |      |        |           |           |

#### SK 04 KOMPOSIT.

| MATERIAL/TABLETOP/TABLE FRAME | Oak or Ash/45-50 mm/incl. Panel-leg table frame (Standard) |
|-------------------------------|------------------------------------------------------------|

Given its 4 cm thick tabletop, this basic model is especially suitable for commercial buildings. Several solid wood planks are individually assembled, allowing the quick implementation of different dimensions and surfaces in larger quantities.

#### SK 05 BASIC.

The following are available

With/without

chainsaw structure

#### MATERIAL/TABLETOP/TABLE FRAME Oak or Ash/40 mm/incl. Panel-leg table frame (Standard)

| (Size/Price)                              | 90 cm   | 100 cm   | 110 cm   |         | INVESTMENT | 1779911    |               |
|-------------------------------------------|---------|----------|----------|---------|------------|------------|---------------|
| 180 cm                                    | 70 0111 | 100 0111 | 110 0111 |         | arei       | <b>MAR</b> | $J/V_{\rm o}$ |
| 200 cm                                    |         |          |          |         | 11.00      | 100000     |               |
| 220 cm                                    |         |          |          |         |            |            |               |
| 240 cm                                    |         |          |          |         |            |            |               |
| 260 cm                                    |         |          |          |         |            |            |               |
| 280 cm                                    |         |          |          |         |            |            |               |
| 300 cm                                    |         |          |          |         |            |            |               |
|                                           |         |          |          |         |            |            |               |
| WATER                                     |         |          |          | CHALK   | SAND       | OLIVE      | MUD           |
| (Size/Price)                              | 90 cm   | 100 cm   | 110 cm   | MAN IN  | W. Jak     | 100        | 400           |
| 180 cm                                    |         |          |          | 1000    | Maria I    |            | APRIL D       |
| 200 cm                                    |         |          |          |         |            |            |               |
| 220 cm                                    |         |          |          |         |            |            |               |
| 240 cm                                    |         |          |          |         |            |            |               |
| 260 cm                                    |         |          |          |         |            |            |               |
| 280 cm                                    |         |          |          |         |            |            |               |
| 300 cm                                    |         |          |          |         |            |            |               |
|                                           |         |          |          |         |            |            |               |
| METAL                                     |         |          |          | GOLD    | BRONZE     | PLATINUM   | GRAPHITE      |
| (Size/Price)                              | 90 cm   | 100 cm   | 110 cm   | Hara Ba | LARS       | 637        | 100           |
| 180 cm                                    |         |          |          |         | 1200       | 25/4       | W.W           |
| 200 cm                                    |         |          |          |         |            |            |               |
| 220 cm                                    |         |          |          |         |            |            |               |
| 240 cm                                    |         |          |          |         |            |            |               |
| 260 cm                                    |         |          |          |         |            |            |               |
| 280 cm                                    |         |          |          |         |            |            |               |
| 300 cm                                    |         |          |          |         |            |            |               |
| TABLE FRAMES                              |         |          |          |         |            |            |               |
| The following are available               |         |          |          |         |            |            |               |
|                                           | inkl.   |          |          |         |            |            |               |
| 2 ı X- frame                              |         |          |          |         |            |            |               |
| 3 ı Trapezium-frame                       |         |          |          |         |            |            |               |
| 4 ı T-frame                               |         |          |          |         |            |            |               |
| 5 ı U-frame                               |         |          |          |         |            |            |               |
| * I Surcharge raw steel,<br>powder-coated |         |          |          |         |            |            |               |

#### AS COMPOSITE OR BUTTERFLY.

Due to its shape, the Quadro is remarkably versatile and particularly suitable for smaller rooms. As a composite, it is crafted from several planks of wood. As a butterfly, the planks' individual assembly allows to create various surfaces based on the tree's natural growth.

#### SK 11 QUADRO.

MATERIAL/TABLETOP/TABLE FRAME Oak or Ash/45–50 mm/incl. X-shaped table frame in raw steel or wood (Standard)

| with Tabletop                | Composite with<br>raw steel-frame | Butterfly with<br>raw steel-frame | Composite with wooden frame      | Butterfly with wooden frame |       |        |          |         |
|------------------------------|-----------------------------------|-----------------------------------|----------------------------------|-----------------------------|-------|--------|----------|---------|
| FIRE                         |                                   |                                   |                                  |                             | COAL  | LAVA   | SILVER   | EARTH   |
| (Size/Price)                 |                                   |                                   |                                  |                             | HO ST | AKKE   | 147.10   | 17(4)   |
| 120 cm                       |                                   |                                   |                                  |                             |       |        | VISIO    | Wa 1    |
| 140 cm                       |                                   |                                   |                                  |                             |       |        |          |         |
| 160 cm                       |                                   |                                   |                                  |                             |       |        |          |         |
| 180 cm                       |                                   |                                   |                                  |                             |       |        |          |         |
| WATER                        |                                   |                                   |                                  |                             | CHALK | SAND   | OLIVE    | MUD     |
| (Size/Price)                 |                                   |                                   |                                  |                             | 1100  |        |          | 100     |
| 120 cm                       |                                   |                                   |                                  |                             |       | Mail I | MH       | A TO    |
| 140 cm                       |                                   |                                   |                                  |                             |       |        |          |         |
| 160 cm                       |                                   |                                   |                                  |                             |       |        |          |         |
| 180 cm                       |                                   |                                   |                                  |                             |       |        |          |         |
| METAL                        |                                   |                                   |                                  |                             | GOLD  | BRONZE | PLATINUM | GRAPHIT |
| (Size/Price)                 |                                   |                                   |                                  |                             |       | Jama   | 933      |         |
| 120 cm                       |                                   |                                   |                                  |                             |       |        | 31/4     | M       |
| 140 cm                       |                                   |                                   |                                  |                             |       |        |          |         |
| 160 cm                       |                                   |                                   |                                  |                             |       |        |          |         |
| 180 cm                       |                                   |                                   |                                  |                             |       |        |          |         |
| TABLE FRAMES                 |                                   |                                   |                                  |                             |       |        |          |         |
| The following are available  |                                   |                                   |                                  |                             |       |        |          |         |
| 2 ı X-frame (raw steel/wood) | incl.                             |                                   |                                  |                             |       |        |          |         |
| 1 ı Panel-leg frame          | Price on request                  |                                   |                                  |                             |       |        |          |         |
| 4 i T-shaped frame           | Price on request                  |                                   |                                  |                             |       |        |          |         |
| FINISH                       |                                   |                                   |                                  |                             |       |        |          |         |
| The following are available  | With/without wane                 | With/without chainsaw structure   | Branding visible/<br>not visible | Special sizes               |       |        |          |         |