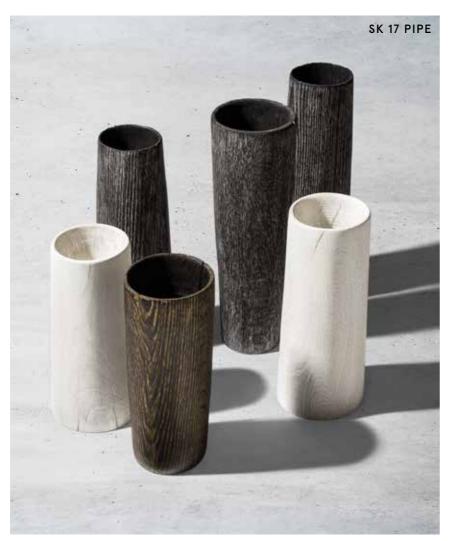

|        |



Wealth is not in possession but in enjoyment.

## The Accessory.

#### FROM FURNITURE TO ART OBJECTS.

Stefan Knopp completes the transition from furniture to art objects with his classy home accessories. Shaped from a single piece of wood, the pieces are refined in the same way as the tables and furniture. The result is again a unique surface with accentuated cracks, holes and fractures. However, the impact of smaller objects is even more perceptible and expressive. That's why Stefan Knopp's accessories enrich everyone's living space both as objects of daily use and as objects of pure art.

The Joy.











62181 BY NATURE AND KNOPP 63181 BY NATURE AND KNOPP





Made from one piece

#### RITUAL.

Shaped from a single piece of wood, Stefan Knopp's Ritual bowl is a perfect example of the many ways wood can be used and processed. Whether as a fruit bowl, bread basket or art object – Ritual brings the spirit of nature into every living space.









#### SK07 RITUAL.

| MΔ | TFRΙΔ | Oak | or Ash |
|----|-------|-----|--------|

| FIRE                         | COAL     | LAVA          | SILVER   | EARTH    |
|------------------------------|----------|---------------|----------|----------|
| (Size/L × W × H)             | MATE AND | 13.44         | 184      | 1.1610   |
| 45–50 cm × 15 cm             |          |               | 17/5/37  | 40       |
|                              |