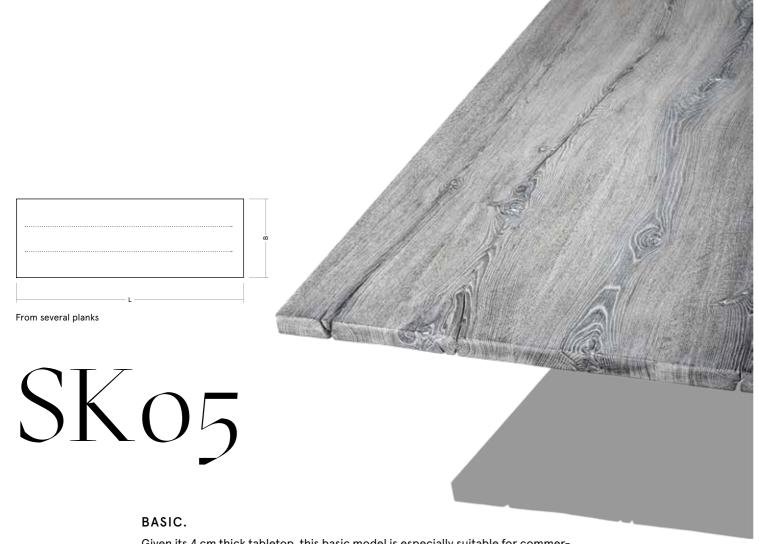

Given its 4 cm thick tabletop, this basic model is especially suitable for commercial buildings. Several solid wood planks are individually assembled, allowing the quick implementation of different dimensions and surfaces in larger quantities.

#### SK 05 BASIC.

The following are available

With/without

chainsaw structure