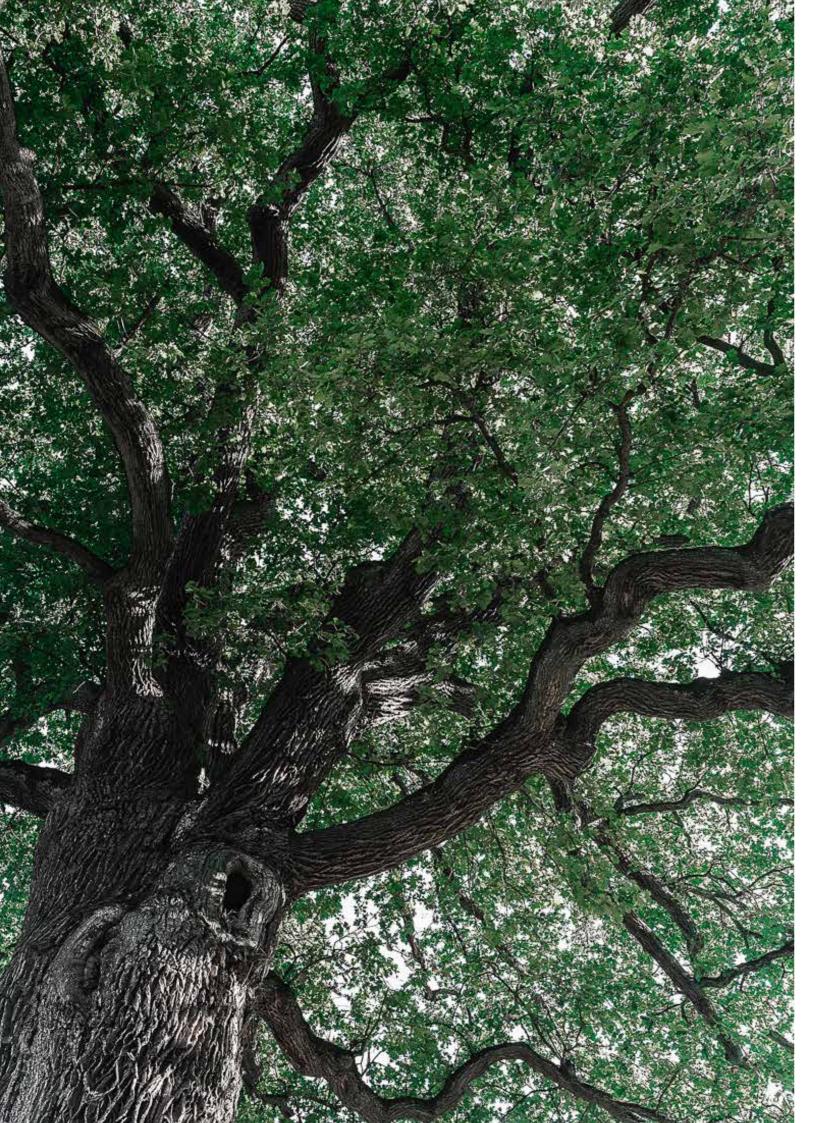

#### ©STEFAN KNOPP

FOTO Michael Kritzinger/Michael König ART DIRECTION Carolina Marchiori

Juni 2022



### Table of contents collection 2022/23

| INTRODUCTION              |    |
|---------------------------|----|
|                           | _  |
| OVERVIEW TABLES           |    |
| SK 01 MONOLITH            |    |
| SK 08 BUTTERFLY.          |    |
| SK 04 KOMPOSIT            |    |
| SK 05 BASIC               |    |
| SK 13 SLIM CUT            |    |
| SK 11 QUADRO              |    |
| SK 22 GAUCHO              |    |
| SK 20 ROTONDO             |    |
| SK 03 MONOLITHO/KOMPOSITO |    |
|                           |    |
| OVERVIEW COMPANIONS.      | 3  |
| SK 06 BENCH               | 40 |
| SK 09 ARKADE              | 4  |
| SK 21 CUBE HORIZONTE      | 4  |
| SK 02 CUBE                | 4  |
| SK 10 RONDO               | 4  |
| SK 12 HUACA               | 50 |
| SK 14 PLAZA