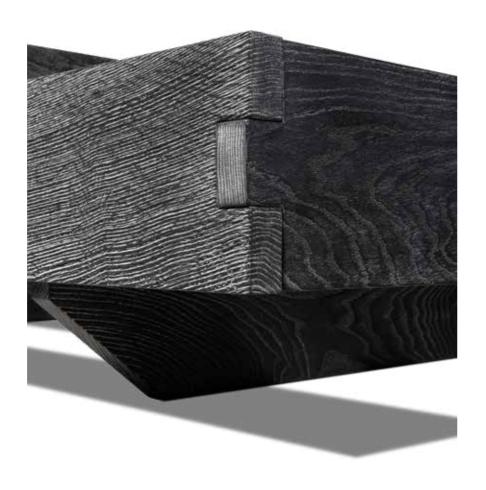

#### MONOLITH.

The monolith's tabletop is cut from a single trunk piece, reflecting the tree's entire life story. This makes each monolith unmistakeably unique. After finishing, all surfaces are sealed multiple times with natural resin oil. The result is a highly durable, almost indestructible, and virtually maintenance-free surface. In fact, the table gains in beauty and authenticity the more it's used.

#### SK 01 MONOLITH.