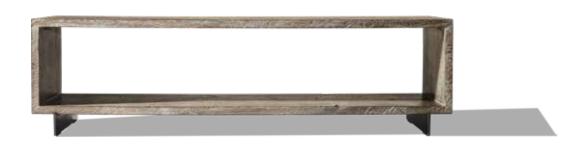

#### GAUCHO.

Considering crafting a true alternative to the existing steel frame variants, Stefan Knopp had the idea to reinterpret the classic Jogl table. Gaucho brings the cosiness of the parlour into your living space in a new and modern way. The slightly sloping table edge flawlessly reflects the sloping of the table frame. A matching bench complements the arrangement most elegantly.

#### BENCH GAUCHO

#### SK 22 GAUCHO.