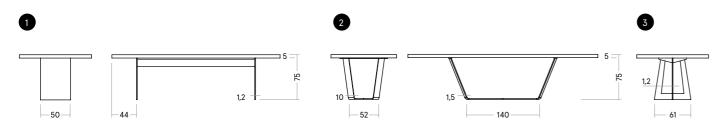

BASES AND FINISH -> also see p. 74-77

#### MATERIAL/TABLETOP/TABLE FRAME Oak or Ash/60–70 mm/incl. Panel-leg table frame (Standard)

| FIRE                                      |                   |                                 |                                  |               | COAL     | LAVA   | SILVER   | EARTH    |
|-------------------------------------------|-------------------|---------------------------------|----------------------------------|---------------|----------|--------|----------|----------|
| (Size/Price)                              | 90 cm             | 100 cm                          | 110 cm                           |               | W. Carlo | 13,44  | SER.     |          |
| 180 cm                                    |                   |                                 |                                  |               | 1193     | (1)配集  | MARKET S | W.       |
| 200 cm                                    |                   |                                 |                                  |               |          |        |          |          |
| 220 cm                                    |                   |                                 |                                  |               |          |        |          |          |
| 240 cm                                    |                   |                                 |                                  |               |          |        |          |          |
| 260 cm                                    |                   |                                 |                                  |               |          |        |          |          |
| 280 cm                                    |                   |                                 |                                  |               |          |        |          |          |
| 300 cm                                    |                   |                                 |                                  |               |          |        |          |          |
| WATER                                     |                   |                                 |                                  |               | CHALK    | SAND   | OLIVE    | MUD      |
| (Size/Price)                              | 90 cm             | 100 cm                          | 110 cm                           |               | 1100     | W WEST | 1        | 188      |
| 180 cm                                    |                   |                                 |                                  |               |          |        |          | AVD -    |
| 200 cm                                    |                   |                                 |                                  |               |          |        |          |          |
| 220 cm                                    |                   |                                 |                                  |               |          |        |          |          |
| 240 cm                                    |                   |                                 |                                  |               |          |        |          |          |
| 260 cm                                    |                   |                                 |                                  |               |          |        |          |          |
| 280 cm                                    |                   |                                 |                                  |               |          |        |          |          |
| 300 cm                                    |                   |                                 |                                  |               |          |        |          |          |
| METAL                                     |                   |                                 |                                  |               | GOLD     | BRONZE | PLATINUM | GRAPHITE |
| (Size/Price)                              | 90 cm             | 100 cm                          | 110 cm                           |               | 11.15    | LUB!   | 632      | 100      |
| 180 cm                                    |                   |                                 |                                  |               |          | 1.0V   | 2M       | $W_{N}$  |
| 200 cm                                    |                   |                                 |                                  |               |          |        |          |          |
| 220 cm                                    |                   |                                 |                                  |               |          |        |          |          |
| 240 cm                                    |                   |                                 |                                  |               |          |        |          |          |
| 260 cm                                    |                   |                                 |                                  |               |          |        |          |          |
| 280 cm                                    |                   |                                 |                                  |               |          |        |          |          |
| 300 cm                                    |                   |                                 |                                  |               |          |        |          |          |
| TABLE FRAMES                              |                   |                                 |                                  |               |          |        |          |          |
| The following are available               |                   |                                 |                                  |               |          |        |          |          |
| 1 ı Panel-leg frame                       | inkl.             |                                 |                                  |               |          |        |          |          |
| 2 ı X-frame                               |                   |                                 |                                  |               |          |        |          |          |
| 3 ı rapezium-frame                        |                   |                                 |                                  |               |          |        |          |          |
| 4 ı T-frame                               |                   |                                 |                                  |               |          |        |          |          |
| 5 ı U-frame                               |                   |                                 |                                  |               |          |        |          |          |
| * I Surcharge raw steel,<br>powder-coated |                   |                                 |                                  |               |          |        |          |          |
| FINISH                                    |                   |                                 |                                  |               |          |        |          |          |
| The following are available               | With/without wane | With/without chainsaw structure | Branding visible/<br>not visible | Special sizes |          |        |          |          |